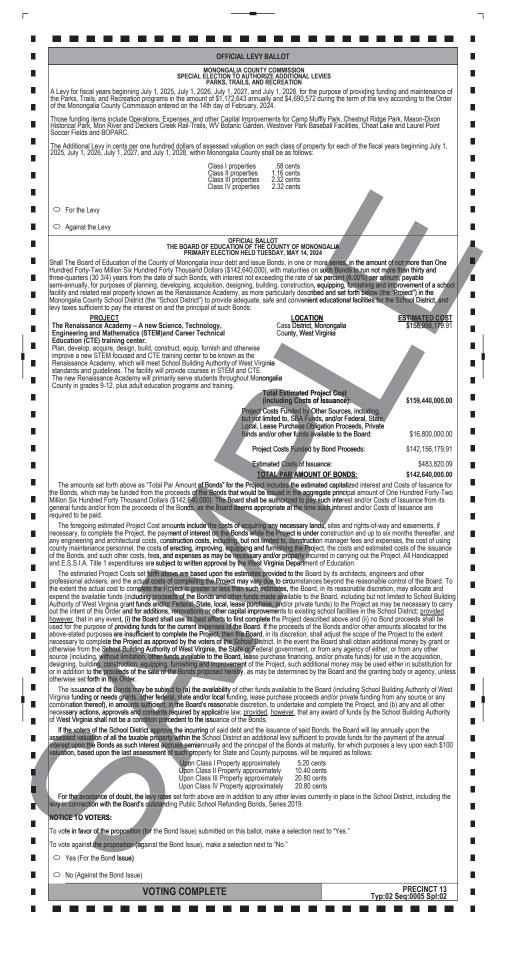

| OFFICIAL BALLO                                                                                | T OF THE DEMOCRATIC                                                                                                               | PARTY BALLOT 1 OF 2                                                                                |
|-----------------------------------------------------------------------------------------------|-----------------------------------------------------------------------------------------------------------------------------------|----------------------------------------------------------------------------------------------------|
| Ionongalia County, WV                                                                         | Primary Election                                                                                                                  | May 14, 2024                                                                                       |
| NSTRUCTIONS TO VOTER                                                                          | NONPARTISAN BALLOT ELECTION OF<br>JUDICIAL OFFICERS                                                                               | NONPARTISAN BALLOT ELECTION OF<br>JUDICIAL OFFICERS                                                |
| o vote you must darken the oval ( ) completely next to the candidate or issue if your choice. | NONPARTISAN BALLOT OF ELECTION OF<br>JUSTICE OF THE SUPREME COURT OF<br>APPEALS OF WEST VIRGINIA - DIVISION 1<br>(Vote for ONE)   | NONPARTISAN BALLOT OF ELECTION OF<br>MAGISTRATE - DIVISION 1<br>(Vote for ONE)                     |
| NATIONAL TICKET                                                                               | HALEY BUNN<br>Charleston Kanawha Co.                                                                                              | RON BANE     Monongalia Co.                                                                        |
| FOR PRESIDENT<br>(Vote for ONE)                                                               | 0                                                                                                                                 | 0                                                                                                  |
| JASON MICHAEL PALMER<br>Baltimore, MD                                                         | Write-in, If Any<br>NONPARTISAN BALLOT OF ELECTION OF<br>JUSTICE OF THE SUPREME COURT OF<br>APPEALS OF WEST VIRGINIA - DIVISION 2 | Write-in, If Any<br>NONPARTISAN BALLOT OF ELECTION OF<br>MAGISTRATE - DIVISION 2<br>(Vote for ONE) |
| JOSEPH R. BIDEN JR                                                                            | (Vote for ONE) CHARLES S TRUMP IV                                                                                                 |                                                                                                    |
| ARMANDO "MANDO" PEREZ-SERRATO                                                                 | Berkeley Springs Morgan Co.                                                                                                       | Monongalia Co.                                                                                     |
| Orange, CA STEPHEN P LYONS Damascus, MD                                                       | Write-in, If Any                                                                                                                  | Write-in, If Any                                                                                   |
| FOR U.S. SENATOR<br>(Vote for ONE)                                                            | NONPARTISAN BALLOT OF ELECTION OF<br>JUDGE OF THE INTERMEDIATE<br>COURT OF APPEALS - DIVISION 1<br>(Vote for ONE)                 | NONPARTISAN BALLOT OF ELECTION OF<br>MAGISTRATE - DIVISION 3<br>(Vote for ONE)                     |
| DON BLANKENSHIP<br>Sprigg Mingo Co.                                                           | O S. RYAN WHITE Charleston Kanawha Co.                                                                                            | PETE TENNANT Monongalia Co.                                                                        |
| C GLENN ELLIOTT<br>Wheeling Ohio Co.                                                          | C ELGINE HECETA McARDLE<br>Wheeling Ohio Co.                                                                                      | CHARLES D. HARTZOG<br>Monongalia Co.                                                               |
| ZACHARY SHREWSBURY     Princeton Mercer Co.                                                   | MYCHAL S. SCHULZ<br>Charleston     Kanawha Co.                                                                                    | °                                                                                                  |
| FOR U.S. HOUSE OF REPRESENTATIVES<br>2ND CONGRESSIONAL DISTRICT<br>(Vote for ONE)             | Write-in, If Any                                                                                                                  | Write-In. If Any<br>NONPARTISAN BALLOT OF ELECTION OF<br>MAGISTRATE / DIVISION 4                   |
| STEVEN WENDELIN     Lost River Hardy Co.                                                      | NONPARTISAN BALLOT OF ELECTION OF<br>CIRCUIT COURT JUDGE<br>21ST JUDICIAL CIRCUIT - DIVISION 1                                    | (Vote for ONE)                                                                                     |
| STATE TICKET                                                                                  | (Vote for ONE)                                                                                                                    | ARLIE CAMPBELL     Monongalia Co.     SANDY HOLEPIT                                                |
| FOR GOVERNOR<br>(Vote for ONE)                                                                | Morgantown Monongalia Co.                                                                                                         | Monongalia Co.                                                                                     |
| STEVE WILLIAMS                                                                                | Westover Monongalia Co. PAUL GWALTNEY                                                                                             | 0                                                                                                  |
| FOR SECRETARY OF STATE<br>(Vote for ONE)                                                      | Morganiown Monorgalia Co.                                                                                                         | Write-in. If Any<br>NONPARTISAN BALLOT OF ELECTION OF<br>MAGISTRATE - DIVISION 5<br>(Vote for ONE) |
| THORNTON COOPER<br>South Charleston Kanawha Co.                                               | Write-in: If Any<br>NONPARTISAN BALLOT OF ELECTION OF<br>CIRCUIT COURT JUDGE                                                      | PONCH REYES     Monongalia Co.                                                                     |
| FOR AUDITOR<br>(Vote for ONE)                                                                 | 21ST JUDICIAL CIRCUIT - DIVISION 2<br>(Vote for ONE)                                                                              | 0                                                                                                  |
| MARY ANN ROEBUCK CLAYTOR<br>St. Albans Kanawha Co.                                            | Morgantown Monongalia Co.                                                                                                         | Write-in, If Any NONPARTISAN BALLOT OF ELECTION OF                                                 |
| FOR TREASURER                                                                                 | Write-in, If Any                                                                                                                  | MAGISTRATE - DIVISION 6<br>(Vote for ONE)                                                          |
| (Vote for ONE)                                                                                | NONPARTISAN BALLOT OF ELECTION OF<br>CIRCUIT COURT JUDGE<br>21ST JUDICIAL CIRCUIT - DIVISION 3                                    | CURT THOMAS Monongalia Co.                                                                         |
| NO CANDIDATE(S) FILED                                                                         | (Vote for ONE)                                                                                                                    | MARK MYERS     Monongalia Co.     TONYA RACHELLE ROGERS                                            |
| FOR COMMISSIONER OF AGRICULTURE<br>(Vote for ONE)                                             | Star City Monongalia Co.                                                                                                          | Monongalia Co.                                                                                     |
| DEBORAH STILES                                                                                |                                                                                                                                   |                                                                                                    |
| Parsons Tucker Co.<br>FOR ATTORNEY GENERAL.<br>(Vote for ONE)                                 | Write-in, If Any<br>NONPARTISAN BALLOT OF ELECTION OF<br>FAMILY COURT JUDGE<br>20TH FAMILY COURT CIRCUIT - DIVISION 1             | Write-in, If Any<br>COUNTY TICKET<br>FOR COUNTY COMMISSIONER                                       |
| RICHIE ROBB                                                                                   | (Vote for ONE)                                                                                                                    | (Vote for ONE)<br>Not more than one resident of any                                                |
| South Charleston Kanawha Co.<br>TERESA TORISEVA                                               | Morgantown Monongalia Co.                                                                                                         | magisterial district may be elected                                                                |
| Wheeling Ohio Co.                                                                             | Write-in, If Any                                                                                                                  | Morgantown Western Dist.                                                                           |
| 13TH SENATORIAL DISTRICT<br>(Vote for ONE)                                                    | NONPARTISAN BALLOT OF ELECTION OF<br>FAMILY COURT JUDGE                                                                           | (Vote for ONE)                                                                                     |
| Die Garcia Fairmont Marion Co.                                                                | 20TH FAMILY COURT CIRCUIT - DIVISION 2<br>(Vote for ONE)                                                                          | O GABRIELLE "GABE" MUCCIOLA<br>Morgantown                                                          |
| FOR MEMBER OF HOUSE OF DELEGATES<br>81ST DELEGATE DISTRICT<br>(Vote for ONE)                  | JEFF CULPEPPER<br>Morgantown         Monongalia Co.           O                                                                   |                                                                                                    |
| ANITRA L. HAMILTON<br>Morgantown Monongalia Co.                                               | Write-in, If Any                                                                                                                  | VOTE BOTH SIDES                                                                                    |
| POLL CLERKS                                                                                   |                                                                                                                                   | PRECINCT 13<br>Typ:02 Seq:0005 Spl:01                                                              |
| FULL GERAS                                                                                    | POLL CLERKS                                                                                                                       | 50                                                                                                 |