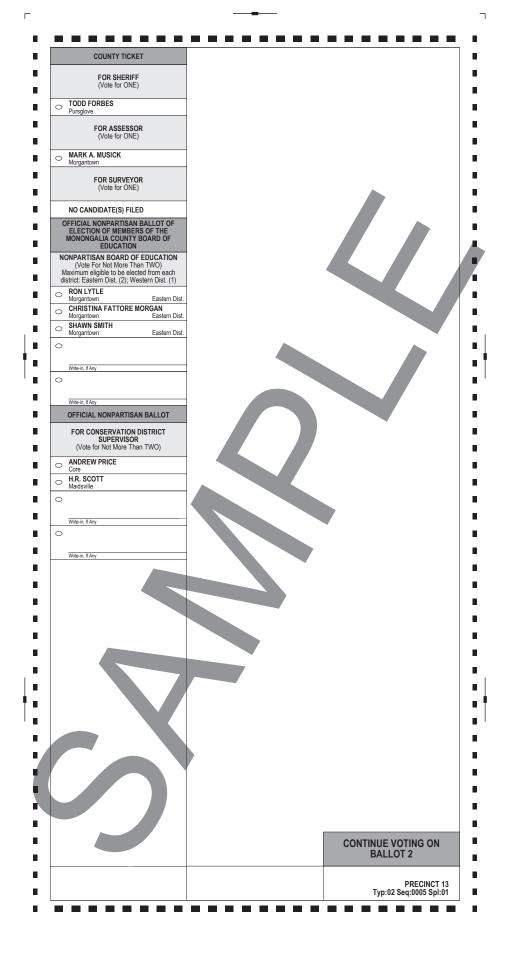

| OFFICIAL BALLO                                                                                | T OF THE DEMOCRATIC                                                                                                               | PARTY BALLOT 1 OF 2                                                                                |
|-----------------------------------------------------------------------------------------------|-----------------------------------------------------------------------------------------------------------------------------------|----------------------------------------------------------------------------------------------------|
| Ionongalia County, WV                                                                         | Primary Election                                                                                                                  | May 14, 2024                                                                                       |
| NSTRUCTIONS TO VOTER                                                                          | NONPARTISAN BALLOT ELECTION OF<br>JUDICIAL OFFICERS                                                                               | NONPARTISAN BALLOT ELECTION OF<br>JUDICIAL OFFICERS                                                |
| o vote you must darken the oval ( ) completely next to the candidate or issue if your choice. | NONPARTISAN BALLOT OF ELECTION OF<br>JUSTICE OF THE SUPREME COURT OF<br>APPEALS OF WEST VIRGINIA - DIVISION 1<br>(Vote for ONE)   | NONPARTISAN BALLOT OF ELECTION OF<br>MAGISTRATE - DIVISION 1<br>(Vote for ONE)                     |
| NATIONAL TICKET                                                                               | HALEY BUNN<br>Charleston Kanawha Co.                                                                                              | RON BANE     Monongalia Co.                                                                        |
| FOR PRESIDENT<br>(Vote for ONE)                                                               | 0                                                                                                                                 | 0                                                                                                  |
| JASON MICHAEL PALMER<br>Baltimore, MD                                                         | Write-in, If Any<br>NONPARTISAN BALLOT OF ELECTION OF<br>JUSTICE OF THE SUPREME COURT OF<br>APPEALS OF WEST VIRGINIA - DIVISION 2 | Write-in, If Any<br>NONPARTISAN BALLOT OF ELECTION OF<br>MAGISTRATE - DIVISION 2<br>(Vote for ONE) |
| JOSEPH R. BIDEN JR                                                                            | (Vote for ONE) CHARLES S TRUMP IV                                                                                                 |                                                                                                    |
| ARMANDO "MANDO" PEREZ-SERRATO                                                                 | Berkeley Springs Morgan Co.                                                                                                       | Monongalia Co.                                                                                     |
| Orange, CA STEPHEN P LYONS Damascus, MD                                                       | Write-in, If Any                                                                                                                  | Write-in, If Any                                                                                   |
| FOR U.S. SENATOR<br>(Vote for ONE)                                                            | NONPARTISAN BALLOT OF ELECTION OF<br>JUDGE OF THE INTERMEDIATE<br>COURT OF APPEALS - DIVISION 1<br>(Vote for ONE)                 | NONPARTISAN BALLOT OF ELECTION OF<br>MAGISTRATE - DIVISION 3<br>(Vote for ONE)                     |
| DON BLANKENSHIP<br>Sprigg Mingo Co.                                                           | O S. RYAN WHITE Charleston Kanawha Co.                                                                                            | PETE TENNANT Monongalia Co.                                                                        |
| C GLENN ELLIOTT<br>Wheeling Ohio Co.                                                          | C ELGINE HECETA McARDLE<br>Wheeling Ohio Co.                                                                                      | CHARLES D. HARTZOG<br>Monongalia Co.                                                               |
| ZACHARY SHREWSBURY     Princeton Mercer Co.                                                   | MYCHAL S. SCHULZ<br>Charleston     Kanawha Co.                                                                                    | °                                                                                                  |
| FOR U.S. HOUSE OF REPRESENTATIVES<br>2ND CONGRESSIONAL DISTRICT<br>(Vote for ONE)             | Write-in, If Any                                                                                                                  | Write-In. If Any<br>NONPARTISAN BALLOT OF ELECTION OF<br>MAGISTRATE / DIVISION 4                   |
| STEVEN WENDELIN     Lost River Hardy Co.                                                      | NONPARTISAN BALLOT OF ELECTION OF<br>CIRCUIT COURT JUDGE<br>21ST JUDICIAL CIRCUIT - DIVISION 1                                    | (Vote for ONE)                                                                                     |
| STATE TICKET                                                                                  | (Vote for ONE)                                                                                                                    | ARLIE CAMPBELL     Monongalia Co.     SANDY HOLEPIT                                                |
| FOR GOVERNOR<br>(Vote for ONE)                                                                | Morgantown Monongalia Co.                                                                                                         | Monongalia Co.                                                                                     |
| STEVE WILLIAMS                                                                                | Westover Monongalia Co. PAUL GWALTNEY                                                                                             | 0                                                                                                  |
| FOR SECRETARY OF STATE<br>(Vote for ONE)                                                      | Morganiown Monorgalia Co.                                                                                                         | Write-in. If Any<br>NONPARTISAN BALLOT OF ELECTION OF<br>MAGISTRATE - DIVISION 5<br>(Vote for ONE) |
| THORNTON COOPER<br>South Charleston Kanawha Co.                                               | Write-in: If Any<br>NONPARTISAN BALLOT OF ELECTION OF<br>CIRCUIT COURT JUDGE                                                      | PONCH REYES     Monongalia Co.                                                                     |
| FOR AUDITOR<br>(Vote for ONE)                                                                 | 21ST JUDICIAL CIRCUIT - DIVISION 2<br>(Vote for ONE)                                                                              | 0                                                                                                  |
| MARY ANN ROEBUCK CLAYTOR<br>St. Albans Kanawha Co.                                            | Morgantown Monongalia Co.                                                                                                         | Write-in, If Any NONPARTISAN BALLOT OF ELECTION OF                                                 |
| FOR TREASURER                                                                                 | Write-in, If Any                                                                                                                  | MAGISTRATE - DIVISION 6<br>(Vote for ONE)                                                          |
| (Vote for ONE)                                                                                | NONPARTISAN BALLOT OF ELECTION OF<br>CIRCUIT COURT JUDGE<br>21ST JUDICIAL CIRCUIT - DIVISION 3                                    | CURT THOMAS Monongalia Co.                                                                         |
| NO CANDIDATE(S) FILED                                                                         | (Vote for ONE)                                                                                                                    | MARK MYERS     Monongalia Co.     TONYA RACHELLE ROGERS                                            |
| FOR COMMISSIONER OF AGRICULTURE<br>(Vote for ONE)                                             | Star City Monongalia Co.                                                                                                          | Monongalia Co.                                                                                     |
| DEBORAH STILES                                                                                |                                                                                                                                   |                                                                                                    |
| Parsons Tucker Co.<br>FOR ATTORNEY GENERAL.<br>(Vote for ONE)                                 | Write-in, If Any<br>NONPARTISAN BALLOT OF ELECTION OF<br>FAMILY COURT JUDGE<br>20TH FAMILY COURT CIRCUIT - DIVISION 1             | Write-in, If Any<br>COUNTY TICKET<br>FOR COUNTY COMMISSIONER                                       |
| RICHIE ROBB                                                                                   | (Vote for ONE)                                                                                                                    | (Vote for ONE)<br>Not more than one resident of any                                                |
| South Charleston Kanawha Co.<br>TERESA TORISEVA                                               | Morgantown Monongalia Co.                                                                                                         | magisterial district may be elected                                                                |
| Wheeling Ohio Co.                                                                             | Write-in, If Any                                                                                                                  | Morgantown Western Dist.                                                                           |
| 13TH SENATORIAL DISTRICT<br>(Vote for ONE)                                                    | NONPARTISAN BALLOT OF ELECTION OF<br>FAMILY COURT JUDGE                                                                           | (Vote for ONE)                                                                                     |
| Die Garcia Fairmont Marion Co.                                                                | 20TH FAMILY COURT CIRCUIT - DIVISION 2<br>(Vote for ONE)                                                                          | O GABRIELLE "GABE" MUCCIOLA<br>Morgantown                                                          |
| FOR MEMBER OF HOUSE OF DELEGATES<br>81ST DELEGATE DISTRICT<br>(Vote for ONE)                  | JEFF CULPEPPER<br>Morgantown         Monongalia Co.           O                                                                   |                                                                                                    |
| ANITRA L. HAMILTON<br>Morgantown Monongalia Co.                                               | Write-in, If Any                                                                                                                  | VOTE BOTH SIDES                                                                                    |
| POLL CLERKS                                                                                   |                                                                                                                                   | PRECINCT 13<br>Typ:02 Seq:0005 Spl:01                                                              |
| FULL GERAS                                                                                    | POLL CLERKS                                                                                                                       | 50                                                                                                 |