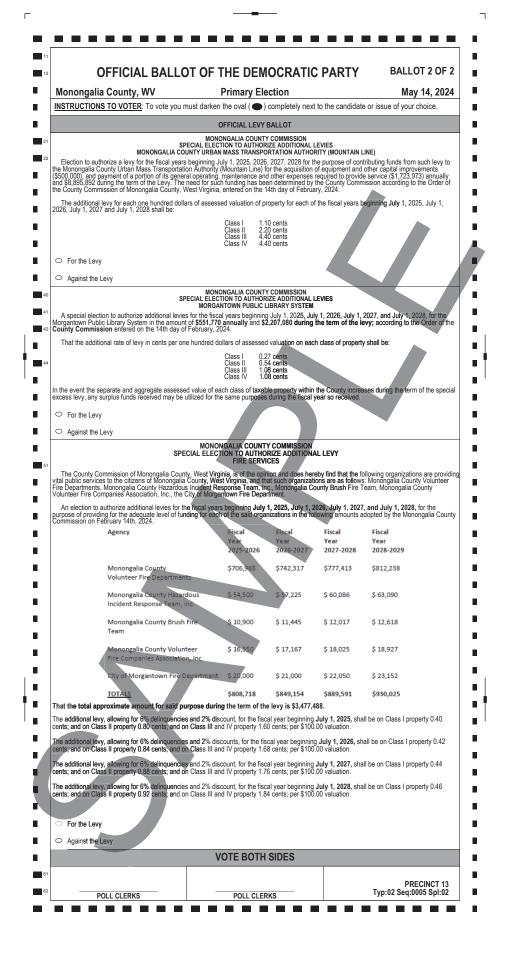

| OFFICIAL BALLO                                                                                | T OF THE DEMOCRATIC                                                                                                               | PARTY BALLOT 1 OF 2                                                                                |
|-----------------------------------------------------------------------------------------------|-----------------------------------------------------------------------------------------------------------------------------------|----------------------------------------------------------------------------------------------------|
| Ionongalia County, WV                                                                         | Primary Election                                                                                                                  | May 14, 2024                                                                                       |
| NSTRUCTIONS TO VOTER                                                                          | NONPARTISAN BALLOT ELECTION OF<br>JUDICIAL OFFICERS                                                                               | NONPARTISAN BALLOT ELECTION OF<br>JUDICIAL OFFICERS                                                |
| o vote you must darken the oval ( ) completely next to the candidate or issue if your choice. | NONPARTISAN BALLOT OF ELECTION OF<br>JUSTICE OF THE SUPREME COURT OF<br>APPEALS OF WEST VIRGINIA - DIVISION 1<br>(Vote for ONE)   | NONPARTISAN BALLOT OF ELECTION OF<br>MAGISTRATE - DIVISION 1<br>(Vote for ONE)                     |
| NATIONAL TICKET                                                                               | HALEY BUNN<br>Charleston Kanawha Co.                                                                                              | RON BANE     Monongalia Co.                                                                        |
| FOR PRESIDENT<br>(Vote for ONE)                                                               | 0                                                                                                                                 | 0                                                                                                  |
| JASON MICHAEL PALMER<br>Baltimore, MD                                                         | Write-in, If Any<br>NONPARTISAN BALLOT OF ELECTION OF<br>JUSTICE OF THE SUPREME COURT OF<br>APPEALS OF WEST VIRGINIA - DIVISION 2 | Write-in, If Any<br>NONPARTISAN BALLOT OF ELECTION OF<br>MAGISTRATE - DIVISION 2<br>(Vote for ONE) |
| JOSEPH R. BIDEN JR                                                                            | (Vote for ONE) CHARLES S TRUMP IV                                                                                                 |                                                                                                    |
| ARMANDO "MANDO" PEREZ-SERRATO                                                                 | Berkeley Springs Morgan Co.                                                                                                       | Monongalia Co.                                                                                     |
| Orange, CA STEPHEN P LYONS Damascus, MD                                                       | Write-in, If Any                                                                                                                  | Write-in, If Any                                                                                   |
| FOR U.S. SENATOR<br>(Vote for ONE)                                                            | NONPARTISAN BALLOT OF ELECTION OF<br>JUDGE OF THE INTERMEDIATE<br>COURT OF APPEALS - DIVISION 1<br>(Vote for ONE)                 | NONPARTISAN BALLOT OF ELECTION OF<br>MAGISTRATE - DIVISION 3<br>(Vote for ONE)                     |
| DON BLANKENSHIP<br>Sprigg Mingo Co.                                                           | O S. RYAN WHITE Charleston Kanawha Co.                                                                                            | PETE TENNANT Monongalia Co.                                                                        |
| C GLENN ELLIOTT<br>Wheeling Ohio Co.                                                          | C ELGINE HECETA McARDLE<br>Wheeling Ohio Co.                                                                                      | CHARLES D. HARTZOG<br>Monongalia Co.                                                               |
| ZACHARY SHREWSBURY     Princeton Mercer Co.                                                   | MYCHAL S. SCHULZ<br>Charleston     Kanawha Co.                                                                                    | °                                                                                                  |
| FOR U.S. HOUSE OF REPRESENTATIVES<br>2ND CONGRESSIONAL DISTRICT<br>(Vote for ONE)             | Write-in, If Any                                                                                                                  | Write-In. If Any<br>NONPARTISAN BALLOT OF ELECTION OF<br>MAGISTRATE / DIVISION 4                   |
| STEVEN WENDELIN     Lost River Hardy Co.                                                      | NONPARTISAN BALLOT OF ELECTION OF<br>CIRCUIT COURT JUDGE<br>21ST JUDICIAL CIRCUIT - DIVISION 1                                    | (Vote for ONE)                                                                                     |
| STATE TICKET                                                                                  | (Vote for ONE)                                                                                                                    | ARLIE CAMPBELL     Monongalia Co.     SANDY HOLEPIT                                                |
| FOR GOVERNOR<br>(Vote for ONE)                                                                | Morgantown Monongalia Co.                                                                                                         | Monongalia Co.                                                                                     |
| STEVE WILLIAMS                                                                                | Westover Monongalia Co. PAUL GWALTNEY                                                                                             | 0                                                                                                  |
| FOR SECRETARY OF STATE<br>(Vote for ONE)                                                      | Morganiown Monorgalia Co.                                                                                                         | Write-in. If Any<br>NONPARTISAN BALLOT OF ELECTION OF<br>MAGISTRATE - DIVISION 5<br>(Vote for ONE) |
| THORNTON COOPER<br>South Charleston Kanawha Co.                                               | Write-in: If Any<br>NONPARTISAN BALLOT OF ELECTION OF<br>CIRCUIT COURT JUDGE                                                      | PONCH REYES     Monongalia Co.                                                                     |
| FOR AUDITOR<br>(Vote for ONE)                                                                 | 21ST JUDICIAL CIRCUIT - DIVISION 2<br>(Vote for ONE)                                                                              | 0                                                                                                  |
| MARY ANN ROEBUCK CLAYTOR<br>St. Albans Kanawha Co.                                            | Morgantown Monongalia Co.                                                                                                         | Write-in, If Any NONPARTISAN BALLOT OF ELECTION OF                                                 |
| FOR TREASURER                                                                                 | Write-in, If Any                                                                                                                  | MAGISTRATE - DIVISION 6<br>(Vote for ONE)                                                          |
| (Vote for ONE)                                                                                | NONPARTISAN BALLOT OF ELECTION OF<br>CIRCUIT COURT JUDGE<br>21ST JUDICIAL CIRCUIT - DIVISION 3                                    | CURT THOMAS Monongalia Co.                                                                         |
| NO CANDIDATE(S) FILED                                                                         | (Vote for ONE)                                                                                                                    | MARK MYERS     Monongalia Co.     TONYA RACHELLE ROGERS                                            |
| FOR COMMISSIONER OF AGRICULTURE<br>(Vote for ONE)                                             | Star City Monongalia Co.                                                                                                          | Monongalia Co.                                                                                     |
| DEBORAH STILES                                                                                |                                                                                                                                   |                                                                                                    |
| Parsons Tucker Co.<br>FOR ATTORNEY GENERAL.<br>(Vote for ONE)                                 | Write-in, If Any<br>NONPARTISAN BALLOT OF ELECTION OF<br>FAMILY COURT JUDGE<br>20TH FAMILY COURT CIRCUIT - DIVISION 1             | Write-in, If Any<br>COUNTY TICKET<br>FOR COUNTY COMMISSIONER                                       |
| RICHIE ROBB                                                                                   | (Vote for ONE)                                                                                                                    | (Vote for ONE)<br>Not more than one resident of any                                                |
| South Charleston Kanawha Co.<br>TERESA TORISEVA                                               | Morgantown Monongalia Co.                                                                                                         | magisterial district may be elected                                                                |
| Wheeling Ohio Co.                                                                             | Write-in, If Any                                                                                                                  | Morgantown Western Dist.                                                                           |
| 13TH SENATORIAL DISTRICT<br>(Vote for ONE)                                                    | NONPARTISAN BALLOT OF ELECTION OF<br>FAMILY COURT JUDGE                                                                           | (Vote for ONE)                                                                                     |
| Die Garcia Fairmont Marion Co.                                                                | 20TH FAMILY COURT CIRCUIT - DIVISION 2<br>(Vote for ONE)                                                                          | O GABRIELLE "GABE" MUCCIOLA<br>Morgantown                                                          |
| FOR MEMBER OF HOUSE OF DELEGATES<br>81ST DELEGATE DISTRICT<br>(Vote for ONE)                  | JEFF CULPEPPER<br>Morgantown         Monongalia Co.           O                                                                   |                                                                                                    |
| ANITRA L. HAMILTON<br>Morgantown Monongalia Co.                                               | Write-in, If Any                                                                                                                  | VOTE BOTH SIDES                                                                                    |
| POLL CLERKS                                                                                   |                                                                                                                                   | PRECINCT 13<br>Typ:02 Seq:0005 Spl:01                                                              |
| FULL GERAS                                                                                    | POLL CLERKS                                                                                                                       | 50                                                                                                 |