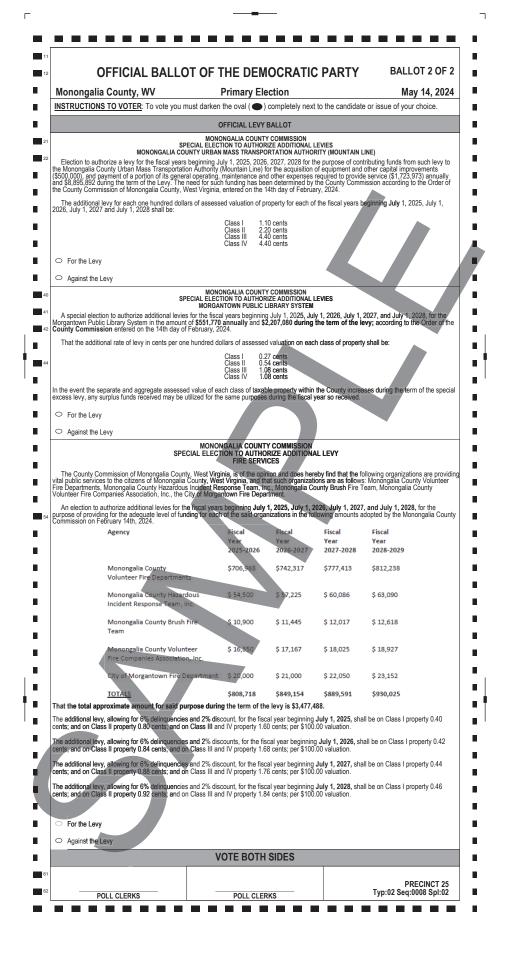

|                                                     |                    |  |
|                                                                                         |                                                     |                    |  |
|                                                                                         |                                                     | CONTINUE VOTING ON |  |
|                                                                                         |                                                     | BALLOT 2           |  |
|                                                                                         |                                                     | PRECINCT 25        |  |

L

Г

٦



L



L