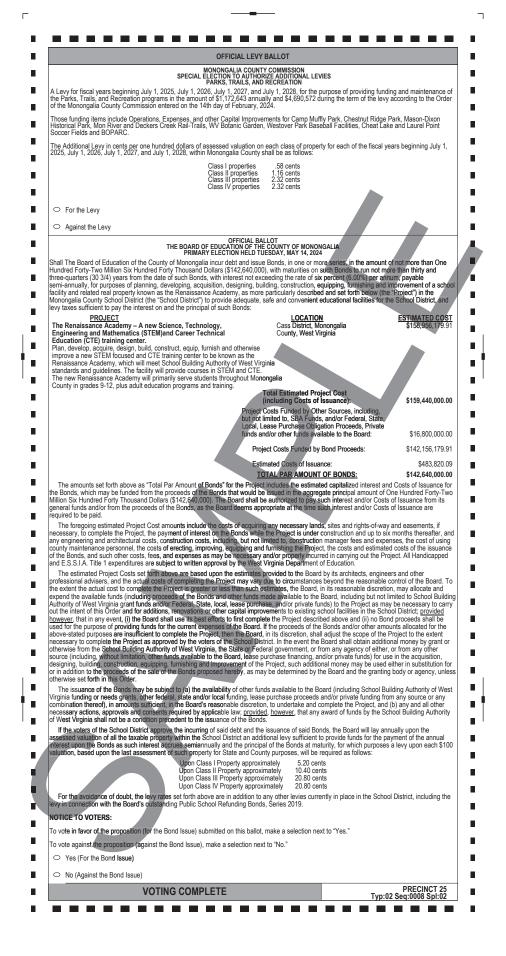

|                                                     |                    |  |
|                                                                                         |                                                     |                    |  |
|                                                                                         |                                                     | CONTINUE VOTING ON |  |
|                                                                                         |                                                     | BALLOT 2           |  |
|                                                                                         |                                                     | PRECINCT 25        |  |

L

Г

٦



L



L