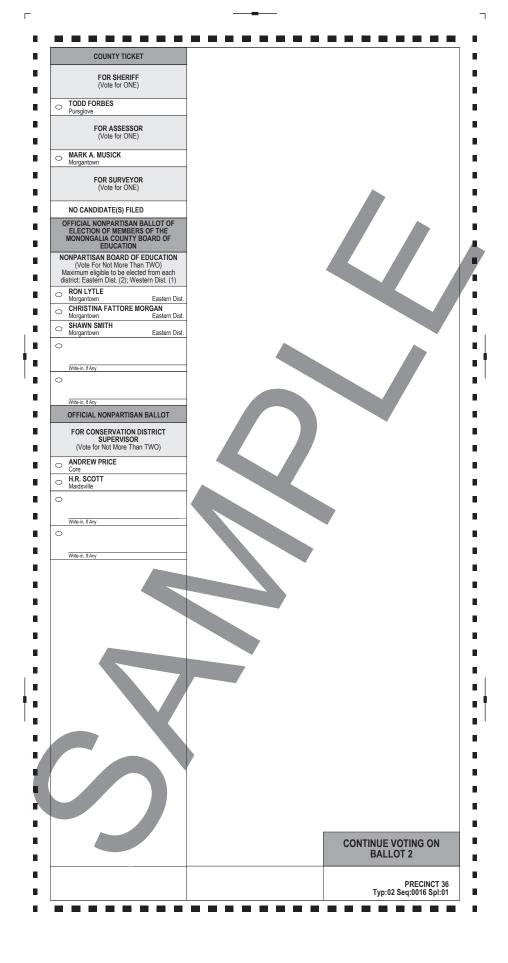

| OFFICIAL BALLO                                                                                 | T OF THE DEMOCRATIC                                                                                                                   | PARTY BALLOT 1 OF 2                                                                                |
|------------------------------------------------------------------------------------------------|---------------------------------------------------------------------------------------------------------------------------------------|----------------------------------------------------------------------------------------------------|
| Monongalia County, WV                                                                          | Primary Election                                                                                                                      | May 14, 2024                                                                                       |
| INSTRUCTIONS TO VOTER                                                                          | NONPARTISAN BALLOT ELECTION OF<br>JUDICIAL OFFICERS                                                                                   | NONPARTISAN BALLOT ELECTION OF<br>JUDICIAL OFFICERS                                                |
| To vote you must darken the oval ( ) completely next to the candidate or issue of your choice. | NONPARTISAN BALLOT OF ELECTION OF<br>JUSTICE OF THE SUPREME COURT OF<br>APPEALS OF WEST VIRGINIA - DIVISION 1<br>(Vote for ONE)       | NONPARTISAN BALLOT OF ELECTION OF<br>MAGISTRATE - DIVISION 1<br>(Vote for ONE)                     |
| NATIONAL TICKET                                                                                | HALEY BUNN     Charleston     Kanawha Co.                                                                                             | RON BANE     Monongalia Co.                                                                        |
| FOR PRESIDENT<br>(Vote for ONE)                                                                | 0                                                                                                                                     | 0                                                                                                  |
| JASON MICHAEL PALMER     Baltimore, MD     DEAN PHILLIPS                                       | Write-in, If Any<br>NONPARTISAN BALLOT OF ELECTION OF<br>JUSTICE OF THE SUPREME COURT OF<br>APPEALS OF WEST VIRGINIA - DIVISION 2     | Write-In, If Any<br>NONPARTISAN BALLOT OF ELECTION OF<br>MAGISTRATE - DIVISION 2                   |
| Wayzata, MN<br>JOSEPH R. BIDEN JR                                                              | (Vote for ONE)                                                                                                                        | (Vote for ONE)                                                                                     |
| Wilmington, DE<br>ARMANDO "MANDO" PEREZ-SERRATO                                                | Berkeley Springs Morgan Co.                                                                                                           | Monongalia Co.                                                                                     |
| Orange, CA                                                                                     |                                                                                                                                       |                                                                                                    |
| Damascus, MD<br>FOR U.S. SENATOR<br>(Vote for ONE)                                             | Witte-in, If Any<br>NONPARTISAN BALLOT OF ELECTION OF<br>JUDGE OF THE INTERMEDIATE<br>COURT OF APPEALS - DIVISION 1<br>(Vote for ONE) | Write-in. If Any<br>NONPARTISAN BALLOT OF ELECTION OF<br>MAGISTRATE - DIVISION 3<br>(Vote for ONE) |
| DON BLANKENSHIP<br>Sprigg Mingo Co.                                                            | O S. RYAN WHITE Charleston Kanawha Co.                                                                                                | PETE TENNANT Monongalia Co.                                                                        |
| C GLENN ELLIOTT Ohio Co.                                                                       | O ELGINE HECETA McARDLE Ohio Co.                                                                                                      | CHARLES D. HARTZOG<br>Monongalia Co.                                                               |
| C ZACHARY SHREWSBURY<br>Princeton Mercer Co.                                                   | MYCHAL S. SCHULZ     Charleston     Kanawha Co.                                                                                       | °                                                                                                  |
| FOR U.S. HOUSE OF REPRESENTATIVES<br>2ND CONGRESSIONAL DISTRICT<br>(Vote for ONE)              | Write-in, If Any                                                                                                                      | Write-In-Jif Any<br>NONPARTISAN BALLOT OF ELECTION OF<br>MAGISTRATE - DIVISION 4                   |
| STEVEN WENDELIN     Lost River Hardy Co.                                                       | NONPARTISAN BALLOT OF ELECTION OF<br>CIRCUIT COURT JUDGE                                                                              | (Vote for ONE)                                                                                     |
| STATE TICKET                                                                                   | 21ST JUDICIAL CIRCUIT - DIVISION 1<br>(Vote for ONE)                                                                                  | ARLIE CAMPBELL     Monongalia Co.                                                                  |
| FOR GOVERNOR<br>(Vote for ONE)                                                                 | MICHAEL SIMMS<br>Morgantown Monongalia Co.                                                                                            | SANDY HOLEPIT Monongalia Co.                                                                       |
| STEVE WILLIAMS                                                                                 | Westover Monongalia Co.                                                                                                               | 0                                                                                                  |
| Huntington Cabell Co.                                                                          | Morgantown Monongalia Co.                                                                                                             |                                                                                                    |
| FOR SECRETARY OF STATE<br>(Vote for ONE)                                                       | Wate-in, if Any                                                                                                                       | NONPARTISAN BALLOT OF ELECTION OF<br>MAGISTRATE - DIVISION 5<br>(Vote for ONE)                     |
| South Charleston Kanawha Co.                                                                   | NONPARTISAN BALLOT OF ELECTION OF<br>CIRCUIT COURT JUDGE<br>21ST JUDICIAL CIRCUIT - DIVISION 2                                        | O PONCH REYES Monongalia Co.                                                                       |
| FOR AUDITOR<br>(Vote for ONE)                                                                  | CINDY SCOTT     Monongalia Co.                                                                                                        | Write-in, If Any                                                                                   |
| MARY ANN ROEBUCK CLAYTOR<br>St. Albans Kanawha Co.                                             | •                                                                                                                                     | NONPARTISAN BALLOT OF ELECTION OF<br>MAGISTRATE - DIVISION 6                                       |
| FOR TREASURER<br>(Vote for ONE)                                                                | Write-in, If Any<br>NONPARTISAN BALLOT OF ELECTION OF<br>CIRCUIT COURT JUDGE                                                          | (Vote for ONE)<br>CURT THOMAS<br>Monongalia Co.                                                    |
| NO CANDIDATE(S) FILED                                                                          | 21ST JUDICIAL CIRCUIT - DIVISION 3<br>(Vote for ONE)                                                                                  | MARK MYERS Monongalia Co.                                                                          |
| FOR COMMISSIONER OF AGRICULTURE                                                                | PERRI JO DeCHRISTOPHER     Star City     Monongalia Co.                                                                               | TONYA RACHELLE ROGERS<br>Monongalia Co.                                                            |
| (Vote for ONE) DEBORAH STILES                                                                  | 0                                                                                                                                     | 0                                                                                                  |
| Parsons Tucker Co.                                                                             | Write-in, If Any<br>NONPARTISAN BALLOT OF ELECTION OF                                                                                 | Write-in, If Any                                                                                   |
| FOR ATTORNEY GENERAL<br>(Vote for ONE)                                                         | FAMILY COURT JUDGE<br>20TH FAMILY COURT CIRCUIT - DIVISION 1<br>(Vote for ONE)                                                        | COUNTY TICKET<br>FOR COUNTY COMMISSIONER<br>(Vote for ONE)                                         |
| RICHIE ROBB<br>South Charleston Kanawha Co.<br>TERESA TORISEVA                                 | MATTHEW THORN<br>Morgantown Monongalia Co.                                                                                            | Not more than one resident of any<br>magisterial district may be elected                           |
| Wheeling Ohio Co.                                                                              | Þ                                                                                                                                     | TOM BLOOM     Morgantown     Western Dist.                                                         |
| FOR STATE SENATOR<br>13TH SENATORIAL DISTRICT<br>(Vote for ONE)                                | Write-In, If Any<br>NONPARTISAN BALLOT OF ELECTION OF<br>FAMILY COURT JUDGE                                                           | FOR PROSECUTING ATTORNEY<br>(Vote for ONE)                                                         |
| Fairmont Marion Co.                                                                            | 20TH FAMILY COURT CIRCUIT - DIVISION 2<br>(Vote for ONE)                                                                              | O GABRIELLE "GABE" MUCCIOLA<br>Morgantown                                                          |
| FOR MEMBER OF HOUSE OF DELEGATES<br>80TH DELEGATE DISTRICT<br>(Vote for ONE)                   | JEFF CULPEPPER<br>Morgantown         Monongalia Co.           O                                                                       |                                                                                                    |
| JOHN WILLIAMS<br>Morgantown Monongalia Co.                                                     | Write-in, If Any                                                                                                                      | VOTE BOTH SIDES                                                                                    |
|                                                                                                | POLL CLERKS                                                                                                                           | PRECINCT 36<br>Typ:02 Seq:0016 Spl:01                                                              |
| POLL CLERKS                                                                                    |                                                                                                                                       |                                                                                                    |