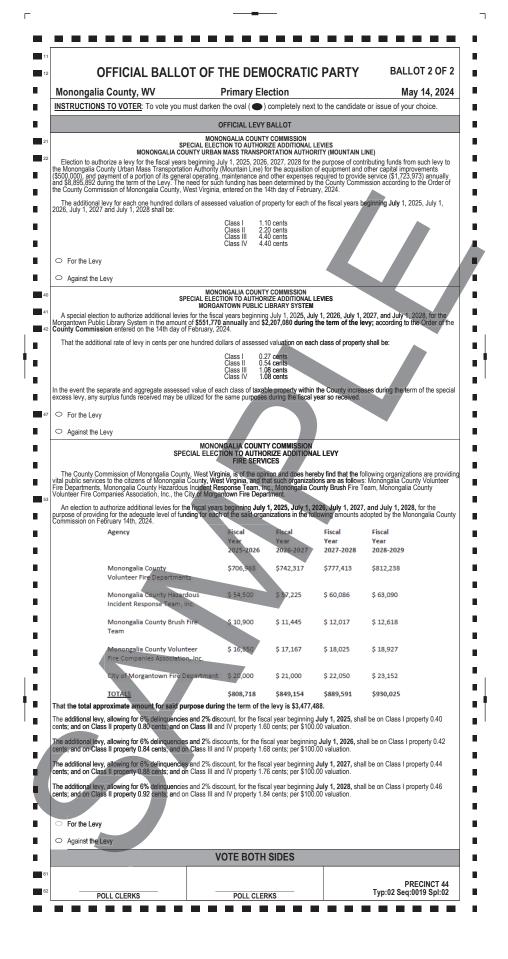

| OFFICIAL BALLO                                                                             | OT OF THE DEMOCRATIC                                                                                                                  | PARTY BALLOT 1 OF 2                                                                                |
|--------------------------------------------------------------------------------------------|---------------------------------------------------------------------------------------------------------------------------------------|----------------------------------------------------------------------------------------------------|
| Ionongalia County, WV                                                                      | Primary Election                                                                                                                      | May 14, 2024                                                                                       |
| ISTRUCTIONS TO VOTER                                                                       | NONPARTISAN BALLOT ELECTION OF<br>JUDICIAL OFFICERS                                                                                   | NONPARTISAN BALLOT ELECTION OF<br>JUDICIAL OFFICERS                                                |
| o vote you must darken the oval ( ) poppletely next to the candidate or issue your choice. | NONPARTISAN BALLOT OF ELECTION OF<br>JUSTICE OF THE SUPREME COURT OF<br>APPEALS OF WEST VIRGINIA - DIVISION 1<br>(Vote for ONE)       | NONPARTISAN BALLOT OF ELECTION OF<br>MAGISTRATE - DIVISION 1<br>(Vote for ONE)                     |
| NATIONAL TICKET                                                                            | HALEY BUNN     Charleston     Kanawha Co.                                                                                             | RON BANE     Monongalia Co.                                                                        |
| FOR PRESIDENT<br>(Vote for ONE)                                                            | Write-in, If Any                                                                                                                      |                                                                                                    |
| JASON MICHAEL PALMER Baltimore, MD     DEAN PHILLIPS                                       | NONPARTISAN BALLOT OF ELECTION OF<br>JUSTICE OF THE SUPREME COURT OF<br>APPEALS OF WEST VIRGINIA - DIVISION 2                         | Write-in, If Any<br>NONPARTISAN BALLOT OF ELECTION OF<br>MAGISTRATE - DIVISION 2<br>(Vote for ONE) |
| JOSEPH R. BIDEN JR                                                                         | (Vote for ONE)                                                                                                                        |                                                                                                    |
| ARMANDO "MANDO" PEREZ-SERRATO                                                              | Berkeley Springs Morgan Co.                                                                                                           | Monongalia Co.                                                                                     |
| Orange, CA STEPHEN P LYONS Damascus, MD                                                    |                                                                                                                                       |                                                                                                    |
| FOR U.S. SENATOR<br>(Vote for ONE)                                                         | Write-in, If Any<br>NONPARTISAN BALLOT OF ELECTION OF<br>JUDGE OF THE INTERMEDIATE<br>COURT OF APPEALS - DIVISION 1<br>(Vote for ONE) | Write-In. If Any<br>NONPARTISAN BALLOT OF ELECTION OF<br>MAGISTRATE - DIVISION 3<br>(Vote for ONE) |
| DON BLANKENSHIP<br>Sprigg Mingo Co.                                                        | S. RYAN WHITE<br>Charleston Kanawha Co.                                                                                               | O PETE TENNANT Monongalia Co.                                                                      |
| GLENN ELLIOTT<br>Wheeling Ohio Co.                                                         | Ohio Co.                                                                                                                              | CHARLES D. HARTZOG<br>Monongalia Co.                                                               |
| ZACHARY SHREWSBURY<br>Princeton         Mercer Co.                                         | MYCHAL S. SCHULZ     Charleston     Kanawha Co.                                                                                       | •                                                                                                  |
| FOR U.S. HOUSE OF REPRESENTATIVES<br>2ND CONGRESSIONAL DISTRICT<br>(Vote for ONE)          | O Write-in, If Any                                                                                                                    | Write-In. If Any<br>NONPARTISAN BALLOT OF ELECTION OF                                              |
| STEVEN WENDELIN<br>Lost River Hardy Co.<br>STATE TICKET                                    | NONPARTISAN BALLOT OF ELECTION OF<br>CIRCUIT COURT JUDGE<br>21ST JUDICIAL CIRCUIT - DIVISION 1<br>(Vote for ONE)                      | ARLIE CAMPBELL                                                                                     |
|                                                                                            | MICHAEL SIMMS                                                                                                                         | Monongalia Co.     SANDY HOLEPIT                                                                   |
| FOR GOVERNOR<br>(Vote for ONE)                                                             | Morgantown Monongalia Co.           NATALIE J. SAL         Monongalia Co.           Westover         Monongalia Co.                   | Monongalia Co.                                                                                     |
| STEVE WILLIAMS<br>Huntington Cabell Co.                                                    | PAUL GWALTNEY     Morgantown     Monongalia Co.                                                                                       | Write-in, If Any                                                                                   |
| FOR SECRETARY OF STATE<br>(Vote for ONE)                                                   |                                                                                                                                       | NONPARTISAN BALLOT OF ELECTION OF<br>MAGISTRATE - DIVISION 5<br>(Vote for ONE)                     |
| CHORNTON COOPER<br>South Charleston Kanawha Co.                                            | Write-IN, If Any<br>NONPARTISAN BALLOT OF ELECTION OF<br>CIRCUIT COURT JUDGE                                                          | PONCH REYES<br>Monongalia Co.                                                                      |
| FOR AUDITOR<br>(Vote for ONE)                                                              | 21ST JUDICIAL CIRCUIT - DIVISION 2<br>(Vote for ONE)<br>CINDY SCOTT                                                                   | 0                                                                                                  |
| MARY ANN ROEBUCK CLAYTOR<br>St. Albans Kanawha Co.                                         | Morgantown Monongalia Co.                                                                                                             | Write-In, If Any<br>NONPARTISAN BALLOT OF ELECTION OF<br>MAGISTRATE - DIVISION 6                   |
| FOR TREASURER<br>(Vote for ONE)                                                            | Write-in, If Any<br>NONPARTISAN BALLOT OF ELECTION OF<br>CIRCUIT COURT JUDGE<br>2051 UNIVERSI CORCULT DUVISION 2                      | (Vote for ONE) CURT THOMAS Monongalia Co.                                                          |
| NO CANDIDATE(S) FILED                                                                      | 21ST JUDICIAL CIRCUIT - DIVISION 3<br>(Vote for ONE)                                                                                  | MARK MYERS Monongalia Co.                                                                          |
| FOR COMMISSIONER OF AGRICULTURE                                                            | PERRI JO DeCHRISTOPHER     Star City     Monongalia Co.                                                                               | TONYA RACHELLE ROGERS<br>Monongalia Co.                                                            |
|                                                                                            | 0                                                                                                                                     | 0                                                                                                  |
| Parsons Tucker Co.                                                                         | Write-in, If Any<br>NONPARTISAN BALLOT OF ELECTION OF                                                                                 | Write-in, If Any<br>COUNTY TICKET                                                                  |
| FOR ATTORNEY GENERAL<br>(Vote for ONE)                                                     | FAMILY COURT JUDGE<br>20TH FAMILY COURT CIRCUIT - DIVISION 1<br>(Vote for ONE)<br>MATTHEW THOPN                                       | FOR COUNTY COMMISSIONER<br>(Vote for ONE)<br>Not more than one resident of any                     |
| South Charleston Kanawha Co.<br>TERESA TORISEVA                                            | Morgantown Monongalia Co.                                                                                                             | magisterial district may be elected                                                                |
| Wheeling Ohio Co.<br>FOR STATE SENATOR                                                     |                                                                                                                                       | Morgantown Western Dist.                                                                           |
| 2ND SÉNATORIAL DISTRICT<br>(Vote for ONE)                                                  | Write-in, If Any<br>NONPARTISAN BALLOT OF ELECTION OF<br>FAMILY COURT JUDGE<br>20TH FAMILY COURT CIRCUIT - DIVISION 2                 | FOR PROSECUTING ATTORNEY<br>(Vote for ONE)                                                         |
| NO CANDIDATE(S) FILED                                                                      | (Vote for ONE)                                                                                                                        | O GABRIELLE GABE MUCCIOLA<br>Morgantown                                                            |
| OR MEMBER OF HOUSE OF DELEGATES<br>77TH DELEGATE DISTRICT<br>(Vote for ONE)                | Morgantown Monongalia Co.                                                                                                             |                                                                                                    |
| NO CANDIDATE(S) FILED                                                                      | Write-in, If Any                                                                                                                      | VOTE BOTH SIDES                                                                                    |
|                                                                                            |                                                                                                                                       | PRECINCT 44                                                                                        |
|                                                                                            |                                                                                                                                       | Typ:02 Seq:0019 Spl:01                                                                             |