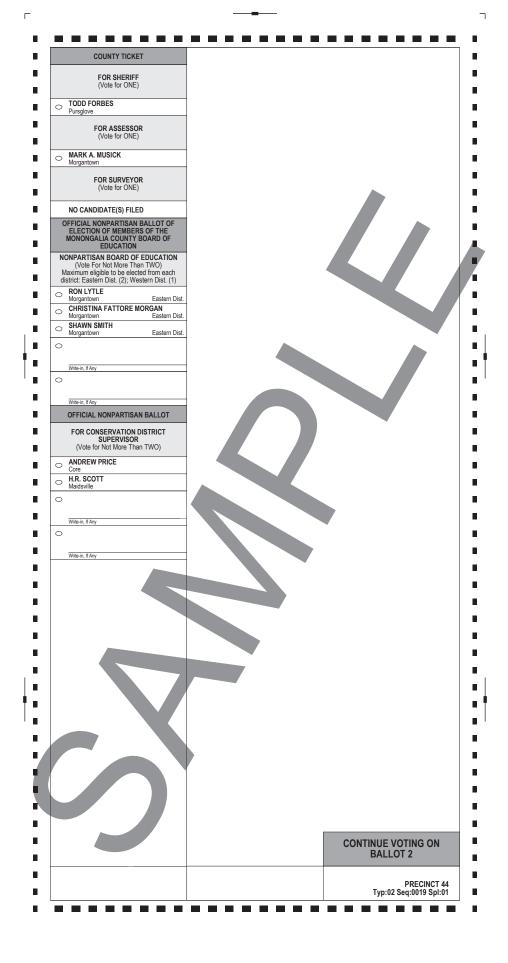

| OFFICIAL BALLO                                                                             | OT OF THE DEMOCRATIC                                                                                                                  | PARTY BALLOT 1 OF 2                                                                                |
|--------------------------------------------------------------------------------------------|---------------------------------------------------------------------------------------------------------------------------------------|----------------------------------------------------------------------------------------------------|
| Ionongalia County, WV                                                                      | Primary Election                                                                                                                      | May 14, 2024                                                                                       |
| ISTRUCTIONS TO VOTER                                                                       | NONPARTISAN BALLOT ELECTION OF<br>JUDICIAL OFFICERS                                                                                   | NONPARTISAN BALLOT ELECTION OF<br>JUDICIAL OFFICERS                                                |
| o vote you must darken the oval ( ) poppletely next to the candidate or issue your choice. | NONPARTISAN BALLOT OF ELECTION OF<br>JUSTICE OF THE SUPREME COURT OF<br>APPEALS OF WEST VIRGINIA - DIVISION 1<br>(Vote for ONE)       | NONPARTISAN BALLOT OF ELECTION OF<br>MAGISTRATE - DIVISION 1<br>(Vote for ONE)                     |
| NATIONAL TICKET                                                                            | HALEY BUNN     Charleston     Kanawha Co.                                                                                             | RON BANE     Monongalia Co.                                                                        |
| FOR PRESIDENT<br>(Vote for ONE)                                                            | Write-in, If Any                                                                                                                      |                                                                                                    |
| JASON MICHAEL PALMER Baltimore, MD     DEAN PHILLIPS                                       | NONPARTISAN BALLOT OF ELECTION OF<br>JUSTICE OF THE SUPREME COURT OF<br>APPEALS OF WEST VIRGINIA - DIVISION 2                         | Write-in, If Any<br>NONPARTISAN BALLOT OF ELECTION OF<br>MAGISTRATE - DIVISION 2<br>(Vote for ONE) |
| JOSEPH R. BIDEN JR                                                                         | (Vote for ONE)                                                                                                                        |                                                                                                    |
| ARMANDO "MANDO" PEREZ-SERRATO                                                              | Berkeley Springs Morgan Co.                                                                                                           | Monongalia Co.                                                                                     |
| Orange, CA STEPHEN P LYONS Damascus, MD                                                    |                                                                                                                                       |                                                                                                    |
| FOR U.S. SENATOR<br>(Vote for ONE)                                                         | Write-in, If Any<br>NONPARTISAN BALLOT OF ELECTION OF<br>JUDGE OF THE INTERMEDIATE<br>COURT OF APPEALS - DIVISION 1<br>(Vote for ONE) | Write-In. If Any<br>NONPARTISAN BALLOT OF ELECTION OF<br>MAGISTRATE - DIVISION 3<br>(Vote for ONE) |
| DON BLANKENSHIP<br>Sprigg Mingo Co.                                                        | S. RYAN WHITE<br>Charleston Kanawha Co.                                                                                               | O PETE TENNANT Monongalia Co.                                                                      |
| GLENN ELLIOTT<br>Wheeling Ohio Co.                                                         | Ohio Co.                                                                                                                              | CHARLES D. HARTZOG<br>Monongalia Co.                                                               |
| ZACHARY SHREWSBURY<br>Princeton         Mercer Co.                                         | MYCHAL S. SCHULZ     Charleston     Kanawha Co.                                                                                       | •                                                                                                  |
| FOR U.S. HOUSE OF REPRESENTATIVES<br>2ND CONGRESSIONAL DISTRICT<br>(Vote for ONE)          | O Write-in, If Any                                                                                                                    | Write-In. If Any<br>NONPARTISAN BALLOT OF ELECTION OF                                              |
| STEVEN WENDELIN<br>Lost River Hardy Co.<br>STATE TICKET                                    | NONPARTISAN BALLOT OF ELECTION OF<br>CIRCUIT COURT JUDGE<br>21ST JUDICIAL CIRCUIT - DIVISION 1<br>(Vote for ONE)                      | ARLIE CAMPBELL                                                                                     |
|                                                                                            | MICHAEL SIMMS                                                                                                                         | Monongalia Co.     SANDY HOLEPIT                                                                   |
| FOR GOVERNOR<br>(Vote for ONE)                                                             | Morgantown Monongalia Co.           NATALIE J. SAL         Monongalia Co.           Westover         Monongalia Co.                   | Monongalia Co.                                                                                     |
| STEVE WILLIAMS<br>Huntington Cabell Co.                                                    | PAUL GWALTNEY     Morgantown     Monongalia Co.                                                                                       | Write-in, If Any                                                                                   |
| FOR SECRETARY OF STATE<br>(Vote for ONE)                                                   |                                                                                                                                       | NONPARTISAN BALLOT OF ELECTION OF<br>MAGISTRATE - DIVISION 5<br>(Vote for ONE)                     |
| CHORNTON COOPER<br>South Charleston Kanawha Co.                                            | Write-IN, If Any<br>NONPARTISAN BALLOT OF ELECTION OF<br>CIRCUIT COURT JUDGE                                                          | PONCH REYES<br>Monongalia Co.                                                                      |
| FOR AUDITOR<br>(Vote for ONE)                                                              | 21ST JUDICIAL CIRCUIT - DIVISION 2<br>(Vote for ONE)<br>CINDY SCOTT                                                                   | 0                                                                                                  |
| MARY ANN ROEBUCK CLAYTOR<br>St. Albans Kanawha Co.                                         | Morgantown Monongalia Co.                                                                                                             | Write-In, If Any<br>NONPARTISAN BALLOT OF ELECTION OF<br>MAGISTRATE - DIVISION 6                   |
| FOR TREASURER<br>(Vote for ONE)                                                            | Write-in, If Any<br>NONPARTISAN BALLOT OF ELECTION OF<br>CIRCUIT COURT JUDGE<br>2051 UNIVERSI CORCULT DUVISION 2                      | (Vote for ONE) CURT THOMAS Monongalia Co.                                                          |
| NO CANDIDATE(S) FILED                                                                      | 21ST JUDICIAL CIRCUIT - DIVISION 3<br>(Vote for ONE)                                                                                  | MARK MYERS Monongalia Co.                                                                          |
| FOR COMMISSIONER OF AGRICULTURE                                                            | PERRI JO DeCHRISTOPHER     Star City     Monongalia Co.                                                                               | TONYA RACHELLE ROGERS<br>Monongalia Co.                                                            |
|                                                                                            | 0                                                                                                                                     | 0                                                                                                  |
| Parsons Tucker Co.                                                                         | Write-in, If Any<br>NONPARTISAN BALLOT OF ELECTION OF                                                                                 | Write-in, If Any<br>COUNTY TICKET                                                                  |
| FOR ATTORNEY GENERAL<br>(Vote for ONE)                                                     | FAMILY COURT JUDGE<br>20TH FAMILY COURT CIRCUIT - DIVISION 1<br>(Vote for ONE)<br>MATTHEW THOPN                                       | FOR COUNTY COMMISSIONER<br>(Vote for ONE)<br>Not more than one resident of any                     |
| South Charleston Kanawha Co.<br>TERESA TORISEVA                                            | Morgantown Monongalia Co.                                                                                                             | magisterial district may be elected                                                                |
| Wheeling Ohio Co.<br>FOR STATE SENATOR                                                     |                                                                                                                                       | Morgantown Western Dist.                                                                           |
| 2ND SÉNATORIAL DISTRICT<br>(Vote for ONE)                                                  | Write-in, If Any<br>NONPARTISAN BALLOT OF ELECTION OF<br>FAMILY COURT JUDGE<br>20TH FAMILY COURT CIRCUIT - DIVISION 2                 | FOR PROSECUTING ATTORNEY<br>(Vote for ONE)                                                         |
| NO CANDIDATE(S) FILED                                                                      | (Vote for ONE)                                                                                                                        | O GABRIELLE GABE MUCCIOLA<br>Morgantown                                                            |
| OR MEMBER OF HOUSE OF DELEGATES<br>77TH DELEGATE DISTRICT<br>(Vote for ONE)                | Morgantown Monongalia Co.                                                                                                             |                                                                                                    |
| NO CANDIDATE(S) FILED                                                                      | Write-in, If Any                                                                                                                      | VOTE BOTH SIDES                                                                                    |
|                                                                                            |                                                                                                                                       | PRECINCT 44                                                                                        |
|                                                                                            |                                                                                                                                       | Typ:02 Seq:0019 Spl:01                                                                             |