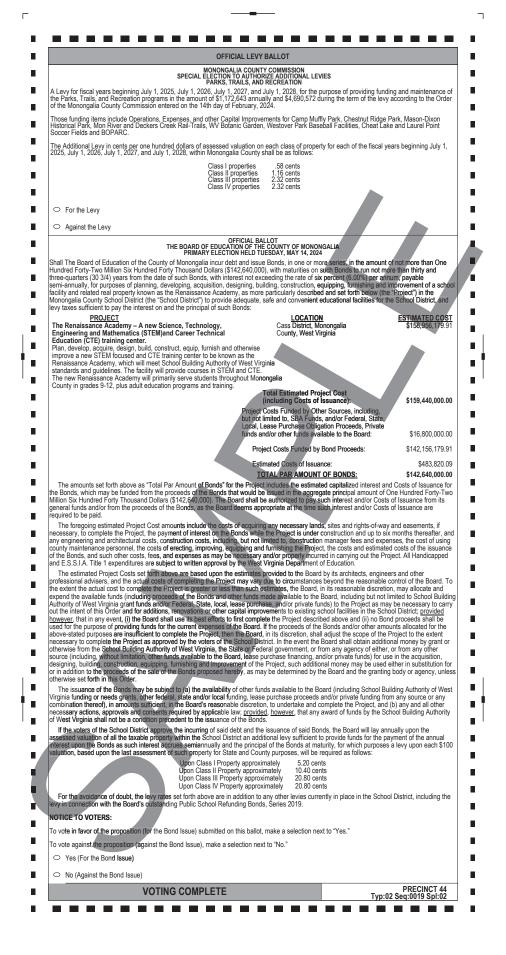

| OFFICIAL BALLO                                                                             | OT OF THE DEMOCRATIC                                                                                                                  | PARTY BALLOT 1 OF 2                                                                                |
|--------------------------------------------------------------------------------------------|---------------------------------------------------------------------------------------------------------------------------------------|----------------------------------------------------------------------------------------------------|
| Ionongalia County, WV                                                                      | Primary Election                                                                                                                      | May 14, 2024                                                                                       |
| ISTRUCTIONS TO VOTER                                                                       | NONPARTISAN BALLOT ELECTION OF<br>JUDICIAL OFFICERS                                                                                   | NONPARTISAN BALLOT ELECTION OF<br>JUDICIAL OFFICERS                                                |
| o vote you must darken the oval ( ) poppletely next to the candidate or issue your choice. | NONPARTISAN BALLOT OF ELECTION OF<br>JUSTICE OF THE SUPREME COURT OF<br>APPEALS OF WEST VIRGINIA - DIVISION 1<br>(Vote for ONE)       | NONPARTISAN BALLOT OF ELECTION OF<br>MAGISTRATE - DIVISION 1<br>(Vote for ONE)                     |
| NATIONAL TICKET                                                                            | HALEY BUNN     Charleston     Kanawha Co.                                                                                             | RON BANE     Monongalia Co.                                                                        |
| FOR PRESIDENT<br>(Vote for ONE)                                                            | Write-in, If Any                                                                                                                      |                                                                                                    |
| JASON MICHAEL PALMER Baltimore, MD     DEAN PHILLIPS                                       | NONPARTISAN BALLOT OF ELECTION OF<br>JUSTICE OF THE SUPREME COURT OF<br>APPEALS OF WEST VIRGINIA - DIVISION 2                         | Write-in, If Any<br>NONPARTISAN BALLOT OF ELECTION OF<br>MAGISTRATE - DIVISION 2<br>(Vote for ONE) |
| JOSEPH R. BIDEN JR                                                                         | (Vote for ONE)                                                                                                                        |                                                                                                    |
| ARMANDO "MANDO" PEREZ-SERRATO                                                              | Berkeley Springs Morgan Co.                                                                                                           | Monongalia Co.                                                                                     |
| Orange, CA STEPHEN P LYONS Damascus, MD                                                    |                                                                                                                                       |                                                                                                    |
| FOR U.S. SENATOR<br>(Vote for ONE)                                                         | Write-in, If Any<br>NONPARTISAN BALLOT OF ELECTION OF<br>JUDGE OF THE INTERMEDIATE<br>COURT OF APPEALS - DIVISION 1<br>(Vote for ONE) | Write-In. If Any<br>NONPARTISAN BALLOT OF ELECTION OF<br>MAGISTRATE - DIVISION 3<br>(Vote for ONE) |
| DON BLANKENSHIP<br>Sprigg Mingo Co.                                                        | S. RYAN WHITE<br>Charleston Kanawha Co.                                                                                               | O PETE TENNANT Monongalia Co.                                                                      |
| GLENN ELLIOTT<br>Wheeling Ohio Co.                                                         | Ohio Co.                                                                                                                              | CHARLES D. HARTZOG<br>Monongalia Co.                                                               |
| ZACHARY SHREWSBURY<br>Princeton         Mercer Co.                                         | MYCHAL S. SCHULZ     Charleston     Kanawha Co.                                                                                       | •                                                                                                  |
| FOR U.S. HOUSE OF REPRESENTATIVES<br>2ND CONGRESSIONAL DISTRICT<br>(Vote for ONE)          | O Write-in, If Any                                                                                                                    | Write-In. If Any<br>NONPARTISAN BALLOT OF ELECTION OF                                              |
| STEVEN WENDELIN<br>Lost River Hardy Co.<br>STATE TICKET                                    | NONPARTISAN BALLOT OF ELECTION OF<br>CIRCUIT COURT JUDGE<br>21ST JUDICIAL CIRCUIT - DIVISION 1<br>(Vote for ONE)                      | ARLIE CAMPBELL                                                                                     |
|                                                                                            | MICHAEL SIMMS                                                                                                                         | Monongalia Co.     SANDY HOLEPIT                                                                   |
| FOR GOVERNOR<br>(Vote for ONE)                                                             | Morgantown Monongalia Co.           NATALIE J. SAL         Monongalia Co.           Westover         Monongalia Co.                   | Monongalia Co.                                                                                     |
| STEVE WILLIAMS<br>Huntington Cabell Co.                                                    | PAUL GWALTNEY     Morgantown     Monongalia Co.                                                                                       | Write-in, If Any                                                                                   |
| FOR SECRETARY OF STATE<br>(Vote for ONE)                                                   |                                                                                                                                       | NONPARTISAN BALLOT OF ELECTION OF<br>MAGISTRATE - DIVISION 5<br>(Vote for ONE)                     |
| CHORNTON COOPER<br>South Charleston Kanawha Co.                                            | Write-IN, If Any<br>NONPARTISAN BALLOT OF ELECTION OF<br>CIRCUIT COURT JUDGE                                                          | PONCH REYES<br>Monongalia Co.                                                                      |
| FOR AUDITOR<br>(Vote for ONE)                                                              | 21ST JUDICIAL CIRCUIT - DIVISION 2<br>(Vote for ONE)<br>CINDY SCOTT                                                                   | 0                                                                                                  |
| MARY ANN ROEBUCK CLAYTOR<br>St. Albans Kanawha Co.                                         | Morgantown Monongalia Co.                                                                                                             | Write-In, If Any<br>NONPARTISAN BALLOT OF ELECTION OF<br>MAGISTRATE - DIVISION 6                   |
| FOR TREASURER<br>(Vote for ONE)                                                            | Write-in, If Any<br>NONPARTISAN BALLOT OF ELECTION OF<br>CIRCUIT COURT JUDGE<br>2051 UNIVERSI CORCULT DUVISION 2                      | (Vote for ONE) CURT THOMAS Monongalia Co.                                                          |
| NO CANDIDATE(S) FILED                                                                      | 21ST JUDICIAL CIRCUIT - DIVISION 3<br>(Vote for ONE)                                                                                  | MARK MYERS Monongalia Co.                                                                          |
| FOR COMMISSIONER OF AGRICULTURE                                                            | PERRI JO DeCHRISTOPHER     Star City     Monongalia Co.                                                                               | TONYA RACHELLE ROGERS<br>Monongalia Co.                                                            |
|                                                                                            | 0                                                                                                                                     | 0                                                                                                  |
| Parsons Tucker Co.                                                                         | Write-in, If Any<br>NONPARTISAN BALLOT OF ELECTION OF                                                                                 | Write-in, If Any<br>COUNTY TICKET                                                                  |
| FOR ATTORNEY GENERAL<br>(Vote for ONE)                                                     | FAMILY COURT JUDGE<br>20TH FAMILY COURT CIRCUIT - DIVISION 1<br>(Vote for ONE)<br>MATTHEW THOPN                                       | FOR COUNTY COMMISSIONER<br>(Vote for ONE)<br>Not more than one resident of any                     |
| South Charleston Kanawha Co.<br>TERESA TORISEVA                                            | Morgantown Monongalia Co.                                                                                                             | magisterial district may be elected                                                                |
| Wheeling Ohio Co.<br>FOR STATE SENATOR                                                     |                                                                                                                                       | Morgantown Western Dist.                                                                           |
| 2ND SÉNATORIAL DISTRICT<br>(Vote for ONE)                                                  | Write-in, If Any<br>NONPARTISAN BALLOT OF ELECTION OF<br>FAMILY COURT JUDGE<br>20TH FAMILY COURT CIRCUIT - DIVISION 2                 | FOR PROSECUTING ATTORNEY<br>(Vote for ONE)                                                         |
| NO CANDIDATE(S) FILED                                                                      | (Vote for ONE)                                                                                                                        | O GABRIELLE GABE MUCCIOLA<br>Morgantown                                                            |
| OR MEMBER OF HOUSE OF DELEGATES<br>77TH DELEGATE DISTRICT<br>(Vote for ONE)                | Morgantown Monongalia Co.                                                                                                             |                                                                                                    |
| NO CANDIDATE(S) FILED                                                                      | Write-in, If Any                                                                                                                      | VOTE BOTH SIDES                                                                                    |
|                                                                                            |                                                                                                                                       | PRECINCT 44                                                                                        |
|                                                                                            |                                                                                                                                       | Typ:02 Seq:0019 Spl:01                                                                             |