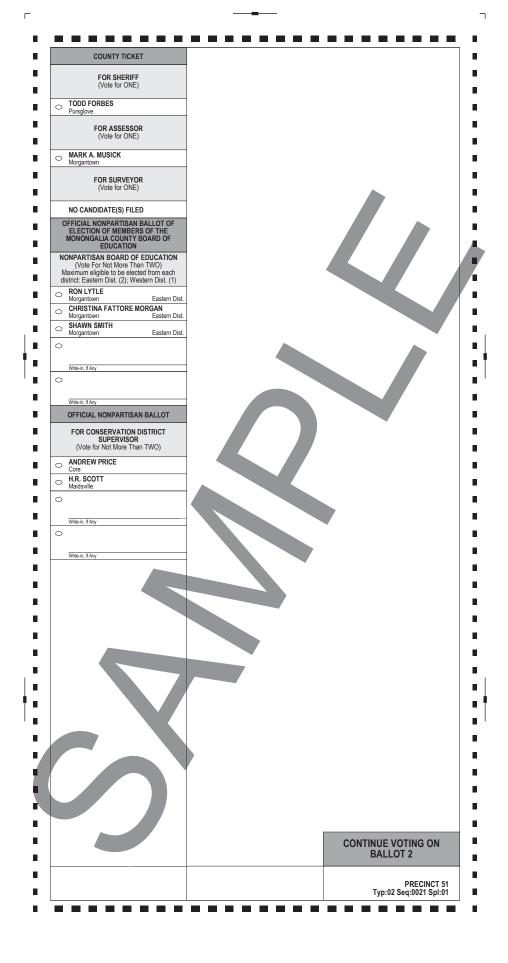

| OFFICIAL BAL                                                                                   | OT OF THE DEMOCRATIC                                                                                                                  | PARTY BALLOT 1 OF 2                                                                                |
|------------------------------------------------------------------------------------------------|---------------------------------------------------------------------------------------------------------------------------------------|----------------------------------------------------------------------------------------------------|
| Monongalia County, WV                                                                          | Primary Election                                                                                                                      | May 14, 2024                                                                                       |
| NSTRUCTIONS TO VOTER                                                                           | NONPARTISAN BALLOT ELECTION OF<br>JUDICIAL OFFICERS                                                                                   | NONPARTISAN BALLOT ELECTION OF<br>JUDICIAL OFFICERS                                                |
| To vote you must darken the oval ( ) completely next to the candidate or issue of your choice. |                                                                                                                                       | NONPARTISAN BALLOT OF ELECTION OF<br>MAGISTRATE - DIVISION 1<br>(Vote for ONE)                     |
| NATIONAL TICKET                                                                                | HALEY BUNN     Charleston     Kanawha Co.                                                                                             | RON BANE     Monongalia Co.                                                                        |
| FOR PRESIDENT<br>(Vote for ONE)                                                                | 0                                                                                                                                     | 0                                                                                                  |
| JASON MICHAEL PALMER     Baltimore, MD     DEAN PHILLIPS                                       | Wittein, If Any<br>NONPARTISAN BALLOT OF ELECTION OF<br>JUSTICE OF THE SUPREME COURT OF<br>APPEALS OF WEST VIRGINIA - DIVISION 2      | Write-in, If Any<br>NONPARTISAN BALLOT OF ELECTION OF<br>MAGISTRATE - DIVISION 2<br>(Vote for ONE) |
| JOSEPH R. BIDEN JR                                                                             | (Vote for ONE)                                                                                                                        |                                                                                                    |
| ARMANDO "MANDO" PEREZ-SERRA                                                                    | Berkeley Springs Morgan Co.                                                                                                           | Monongalia Co.                                                                                     |
| Orange, CA    STEPHEN P LYONS  Damascus, MD                                                    |                                                                                                                                       |                                                                                                    |
| FOR U.S. SENATOR<br>(Vote for ONE)                                                             | Write-in, If Any<br>NONPARTISAN BALLOT OF ELECTION OF<br>JUDGE OF THE INTERMEDIATE<br>COURT OF APPEALS - DIVISION 1<br>(Vote for ONE) | Write-in. If Any<br>NONPARTISAN BALLOT OF ELECTION OF<br>MAGISTRATE - DIVISION 3<br>(Vote for ONE) |
| DON BLANKENSHIP     Sprigg Mingo                                                               | Co. Co. S. RYAN WHITE<br>Charleston Kanawha Co.                                                                                       | O PETE TENNANT Monongalia Co.                                                                      |
| Clenn ELLIOTT<br>Wheeling Ohio                                                                 |                                                                                                                                       | CHARLES D. HARTZOG<br>Monongalia Co.                                                               |
| C ZACHARY SHREWSBURY<br>Princeton Mercer                                                       | Co. O MYCHAL S. SCHULZ Kanawha Co.                                                                                                    | °                                                                                                  |
| FOR U.S. HOUSE OF REPRESENTATIVE<br>2ND CONGRESSIONAL DISTRICT<br>(Vote for ONE)               | Write-in, If Any                                                                                                                      | Write-In-Jf Any<br>NONPARTISAN BALLOT OF ELECTION OF<br>MAGISTRATE - DIVISION 4                    |
| STEVEN WENDELIN     Lost River Hardy     STATE TICKET                                          | Co.<br>21ST JUDICIAL CIRCUIT - DIVISION 1<br>(Vote for ONE)                                                                           | (Vote for ONE)                                                                                     |
| FOR GOVERNOR                                                                                   | MICHAEL SIMMS<br>Morgantown Monongalia Co.                                                                                            | Monongalia Co.     SANDY HOLEPIT     Monongalia Co.                                                |
| (Vote for ONE)                                                                                 | NATALIE J. SAL     Westover     Monongalia Co.                                                                                        |                                                                                                    |
| STEVE WILLIAMS     Huntington Cabell                                                           | PAUL GWALTNEY                                                                                                                         | Write-in, If Any                                                                                   |
| FOR SECRETARY OF STATE<br>(Vote for ONE)                                                       | Write-in, If Any                                                                                                                      | NONPARTISAN BALLOT OF ELECTION OF<br>MAGISTRATE - DIVISION 5<br>(Vote for ONE)                     |
| C THORNTON COOPER<br>South Charleston Kanawha                                                  | NONPARTISAN BALLOT OF ELECTION OF<br>CIRCUIT COURT JUDGE                                                                              | O PONCH REYES Monongalia Co.                                                                       |
| FOR AUDITOR<br>(Vote for ONE)                                                                  | 21ST JUDICIAL CIRCUIT - DIVISION 2<br>(Vote for ONE)<br>CINDY SCOTT                                                                   | o<br>                                                                                              |
| MARY ANN ROEBUCK CLAYTOR     St. Albans     Kanawiha                                           | Morgantown Monongalia Co.                                                                                                             | Write-in, If Any<br>NONPARTISAN BALLOT OF ELECTION OF<br>MAGISTRATE - DIVISION 6<br>(Vote for ONE) |
| FOR TREASURER<br>(Vote for ONE)                                                                | Write-in, If Any<br>NONPARTISAN BALLOT OF ELECTION OF<br>CIRCUIT COURT JUDGE                                                          | CURT THOMAS Monongalia Co.                                                                         |
| NO CANDIDATE(S) FILED                                                                          | 21ST JUDICIAL CIRCUIT - DIVISION 3<br>(Vote for ONE)                                                                                  | O MARK MYERS Monongalia Co.                                                                        |
| FOR COMMISSIONER OF AGRICULTUR                                                                 | PERRI JO DECHRISTOPHER     Star City Monongalia Co.                                                                                   | O TONYA RACHELLE ROGERS<br>Monongalia Co.                                                          |
|                                                                                                | · · · · · · · · · · · · · · · · · · ·                                                                                                 | 0                                                                                                  |
| Parsons Tucker                                                                                 | Co. Write-in, If Any NONPARTISAN BALLOT OF ELECTION OF                                                                                | Write-in, If Any                                                                                   |
| FOR ATTORNEY GENERAL<br>(Vote for ONE)                                                         | FAMILY COURT JUDGE<br>20TH FAMILY COURT CIRCUIT - DIVISION 1<br>(Vote for ONE)                                                        | COUNTY TICKET<br>FOR COUNTY COMMISSIONER<br>(Vote for ONE)<br>Not more than one resident of any    |
| South Charleston Kanawha                                                                       | Morgantown Monongalia Co.                                                                                                             | magisterial district may be elected                                                                |
| Wheeling Ohio                                                                                  | Co. D                                                                                                                                 | Morgantown Western Dist.                                                                           |
| FOR STATE SENATOR<br>2ND SENATORIAL DISTRICT<br>(Vote for ONE)                                 | Write-in, If Any<br>NONPARTISAN BALLOT OF ELECTION OF<br>FAMILY COURT JUDGE<br>20TH FAMILY COURT CIRCUIT - DIVISION 2                 | FOR PROSECUTING ATTORNEY<br>(Vote for ONE)                                                         |
| NO CANDIDATE(S) FILED                                                                          | (Vote for ONE)                                                                                                                        | Morgantown                                                                                         |
| FOR MEMBER OF HOUSE OF DELEGATE<br>77TH DELEGATE DISTRICT<br>(Vote for ONE)                    | S OFF COLFFFER Morganiown Monongalia Co.                                                                                              |                                                                                                    |
| NO CANDIDATE(S) FILED                                                                          | Write-in, If Any                                                                                                                      | VOTE BOTH SIDES                                                                                    |
|                                                                                                |                                                                                                                                       | PRECINCT 51                                                                                        |
|                                                                                                | POLL CLERKS                                                                                                                           | Typ:02 Seq:0021 Spl:01                                                                             |