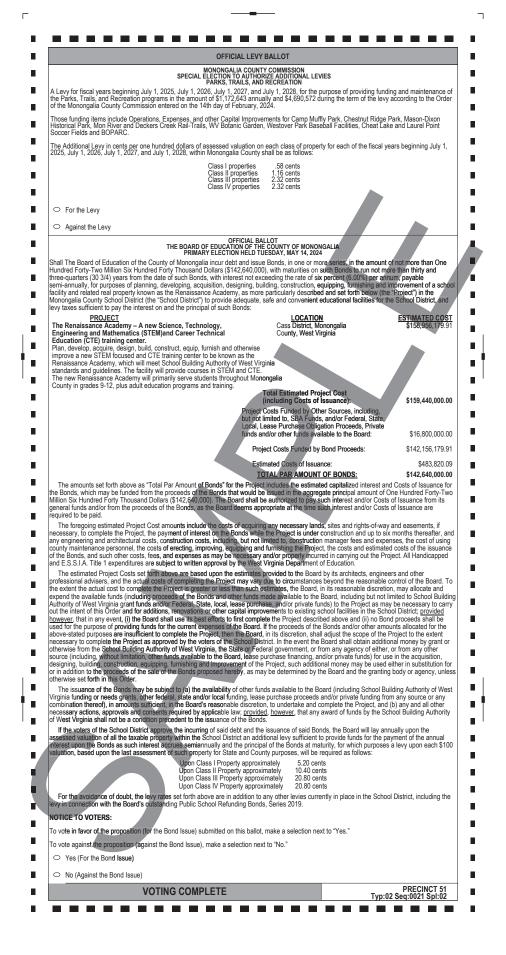

| OFFICIAL BAL                                                                                   | OT OF THE DEMOCRATIC                                                                                                                  | PARTY BALLOT 1 OF 2                                                                                |
|------------------------------------------------------------------------------------------------|---------------------------------------------------------------------------------------------------------------------------------------|----------------------------------------------------------------------------------------------------|
| Monongalia County, WV                                                                          | Primary Election                                                                                                                      | May 14, 2024                                                                                       |
| NSTRUCTIONS TO VOTER                                                                           | NONPARTISAN BALLOT ELECTION OF<br>JUDICIAL OFFICERS                                                                                   | NONPARTISAN BALLOT ELECTION OF<br>JUDICIAL OFFICERS                                                |
| To vote you must darken the oval ( ) completely next to the candidate or issue of your choice. |                                                                                                                                       | NONPARTISAN BALLOT OF ELECTION OF<br>MAGISTRATE - DIVISION 1<br>(Vote for ONE)                     |
| NATIONAL TICKET                                                                                | HALEY BUNN     Charleston     Kanawha Co.                                                                                             | RON BANE     Monongalia Co.                                                                        |
| FOR PRESIDENT<br>(Vote for ONE)                                                                | 0                                                                                                                                     | 0                                                                                                  |
| JASON MICHAEL PALMER     Baltimore, MD     DEAN PHILLIPS                                       | Wittein, If Any<br>NONPARTISAN BALLOT OF ELECTION OF<br>JUSTICE OF THE SUPREME COURT OF<br>APPEALS OF WEST VIRGINIA - DIVISION 2      | Write-in, If Any<br>NONPARTISAN BALLOT OF ELECTION OF<br>MAGISTRATE - DIVISION 2<br>(Vote for ONE) |
| JOSEPH R. BIDEN JR                                                                             | (Vote for ONE)                                                                                                                        |                                                                                                    |
| ARMANDO "MANDO" PEREZ-SERRA                                                                    | Berkeley Springs Morgan Co.                                                                                                           | Monongalia Co.                                                                                     |
| Orange, CA    STEPHEN P LYONS  Damascus, MD                                                    |                                                                                                                                       |                                                                                                    |
| FOR U.S. SENATOR<br>(Vote for ONE)                                                             | Write-in, If Any<br>NONPARTISAN BALLOT OF ELECTION OF<br>JUDGE OF THE INTERMEDIATE<br>COURT OF APPEALS - DIVISION 1<br>(Vote for ONE) | Write-in. If Any<br>NONPARTISAN BALLOT OF ELECTION OF<br>MAGISTRATE - DIVISION 3<br>(Vote for ONE) |
| DON BLANKENSHIP     Sprigg Mingo                                                               | Co. Co. S. RYAN WHITE<br>Charleston Kanawha Co.                                                                                       | O PETE TENNANT Monongalia Co.                                                                      |
| Clenn ELLIOTT<br>Wheeling Ohio                                                                 |                                                                                                                                       | CHARLES D. HARTZOG<br>Monongalia Co.                                                               |
| C ZACHARY SHREWSBURY<br>Princeton Mercer                                                       | Co. O MYCHAL S. SCHULZ Kanawha Co.                                                                                                    | °                                                                                                  |
| FOR U.S. HOUSE OF REPRESENTATIVE<br>2ND CONGRESSIONAL DISTRICT<br>(Vote for ONE)               | Write-in, If Any                                                                                                                      | Write-In-Jf Any<br>NONPARTISAN BALLOT OF ELECTION OF<br>MAGISTRATE - DIVISION 4                    |
| STEVEN WENDELIN     Lost River Hardy     STATE TICKET                                          | Co.<br>21ST JUDICIAL CIRCUIT - DIVISION 1<br>(Vote for ONE)                                                                           | (Vote for ONE)                                                                                     |
| FOR GOVERNOR                                                                                   | MICHAEL SIMMS<br>Morgantown Monongalia Co.                                                                                            | Monongalia Co.     SANDY HOLEPIT     Monongalia Co.                                                |
| (Vote for ONE)                                                                                 | NATALIE J. SAL     Westover     Monongalia Co.                                                                                        |                                                                                                    |
| STEVE WILLIAMS     Huntington Cabell                                                           | PAUL GWALTNEY                                                                                                                         | Write-in, If Any                                                                                   |
| FOR SECRETARY OF STATE<br>(Vote for ONE)                                                       | Write-in, If Any                                                                                                                      | NONPARTISAN BALLOT OF ELECTION OF<br>MAGISTRATE - DIVISION 5<br>(Vote for ONE)                     |
| C THORNTON COOPER<br>South Charleston Kanawha                                                  | NONPARTISAN BALLOT OF ELECTION OF<br>CIRCUIT COURT JUDGE                                                                              | O PONCH REYES Monongalia Co.                                                                       |
| FOR AUDITOR<br>(Vote for ONE)                                                                  | 21ST JUDICIAL CIRCUIT - DIVISION 2<br>(Vote for ONE)<br>CINDY SCOTT                                                                   | o<br>                                                                                              |
| MARY ANN ROEBUCK CLAYTOR     St. Albans     Kanawiha                                           | Morgantown Monongalia Co.                                                                                                             | Write-in, If Any<br>NONPARTISAN BALLOT OF ELECTION OF<br>MAGISTRATE - DIVISION 6<br>(Vote for ONE) |
| FOR TREASURER<br>(Vote for ONE)                                                                | Write-in, If Any<br>NONPARTISAN BALLOT OF ELECTION OF<br>CIRCUIT COURT JUDGE                                                          | CURT THOMAS Monongalia Co.                                                                         |
| NO CANDIDATE(S) FILED                                                                          | 21ST JUDICIAL CIRCUIT - DIVISION 3<br>(Vote for ONE)                                                                                  | O MARK MYERS Monongalia Co.                                                                        |
| FOR COMMISSIONER OF AGRICULTUR                                                                 | PERRI JO DECHRISTOPHER     Star City Monongalia Co.                                                                                   | O TONYA RACHELLE ROGERS<br>Monongalia Co.                                                          |
|                                                                                                | · · · · · · · · · · · · · · · · · · ·                                                                                                 | 0                                                                                                  |
| Parsons Tucker                                                                                 | Co. Write-in, If Any NONPARTISAN BALLOT OF ELECTION OF                                                                                | Write-in, If Any                                                                                   |
| FOR ATTORNEY GENERAL<br>(Vote for ONE)                                                         | FAMILY COURT JUDGE<br>20TH FAMILY COURT CIRCUIT - DIVISION 1<br>(Vote for ONE)                                                        | COUNTY TICKET<br>FOR COUNTY COMMISSIONER<br>(Vote for ONE)<br>Not more than one resident of any    |
| South Charleston Kanawha                                                                       | Morgantown Monongalia Co.                                                                                                             | magisterial district may be elected                                                                |
| Wheeling Ohio                                                                                  | Co. D                                                                                                                                 | Morgantown Western Dist.                                                                           |
| FOR STATE SENATOR<br>2ND SENATORIAL DISTRICT<br>(Vote for ONE)                                 | Write-in, If Any<br>NONPARTISAN BALLOT OF ELECTION OF<br>FAMILY COURT JUDGE<br>20TH FAMILY COURT CIRCUIT - DIVISION 2                 | FOR PROSECUTING ATTORNEY<br>(Vote for ONE)                                                         |
| NO CANDIDATE(S) FILED                                                                          | (Vote for ONE)                                                                                                                        | Morgantown                                                                                         |
| FOR MEMBER OF HOUSE OF DELEGATE<br>77TH DELEGATE DISTRICT<br>(Vote for ONE)                    | S OFF COLFFFER Morganiown Monongalia Co.                                                                                              |                                                                                                    |
| NO CANDIDATE(S) FILED                                                                          | Write-in, If Any                                                                                                                      | VOTE BOTH SIDES                                                                                    |
|                                                                                                |                                                                                                                                       | PRECINCT 51                                                                                        |
|                                                                                                | POLL CLERKS                                                                                                                           | Typ:02 Seq:0021 Spl:01                                                                             |