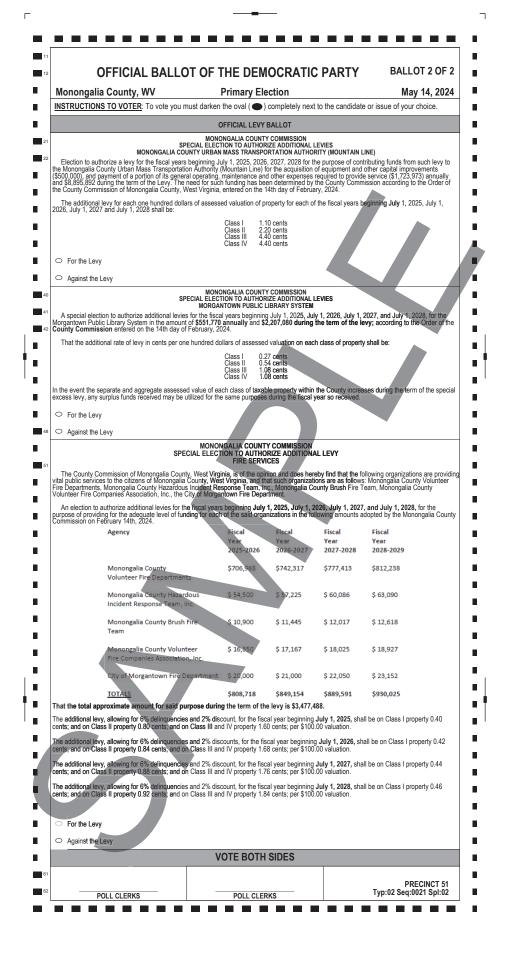

| OFFICIAL BAL                                                                                   | OT OF THE DEMOCRATIC                                                                                                                  | PARTY BALLOT 1 OF 2                                                                                |
|------------------------------------------------------------------------------------------------|---------------------------------------------------------------------------------------------------------------------------------------|----------------------------------------------------------------------------------------------------|
| Monongalia County, WV                                                                          | Primary Election                                                                                                                      | May 14, 2024                                                                                       |
| NSTRUCTIONS TO VOTER                                                                           | NONPARTISAN BALLOT ELECTION OF<br>JUDICIAL OFFICERS                                                                                   | NONPARTISAN BALLOT ELECTION OF<br>JUDICIAL OFFICERS                                                |
| To vote you must darken the oval ( ) completely next to the candidate or issue of your choice. |                                                                                                                                       | NONPARTISAN BALLOT OF ELECTION OF<br>MAGISTRATE - DIVISION 1<br>(Vote for ONE)                     |
| NATIONAL TICKET                                                                                | HALEY BUNN     Charleston     Kanawha Co.                                                                                             | RON BANE     Monongalia Co.                                                                        |
| FOR PRESIDENT<br>(Vote for ONE)                                                                | 0                                                                                                                                     | 0                                                                                                  |
| JASON MICHAEL PALMER     Baltimore, MD     DEAN PHILLIPS                                       | Wittein, If Any<br>NONPARTISAN BALLOT OF ELECTION OF<br>JUSTICE OF THE SUPREME COURT OF<br>APPEALS OF WEST VIRGINIA - DIVISION 2      | Write-in, If Any<br>NONPARTISAN BALLOT OF ELECTION OF<br>MAGISTRATE - DIVISION 2<br>(Vote for ONE) |
| JOSEPH R. BIDEN JR                                                                             | (Vote for ONE)                                                                                                                        |                                                                                                    |
| ARMANDO "MANDO" PEREZ-SERRA                                                                    | Berkeley Springs Morgan Co.                                                                                                           | Monongalia Co.                                                                                     |
| Orange, CA    STEPHEN P LYONS  Damascus, MD                                                    |                                                                                                                                       |                                                                                                    |
| FOR U.S. SENATOR<br>(Vote for ONE)                                                             | Write-in, If Any<br>NONPARTISAN BALLOT OF ELECTION OF<br>JUDGE OF THE INTERMEDIATE<br>COURT OF APPEALS - DIVISION 1<br>(Vote for ONE) | Write-in. If Any<br>NONPARTISAN BALLOT OF ELECTION OF<br>MAGISTRATE - DIVISION 3<br>(Vote for ONE) |
| DON BLANKENSHIP     Sprigg Mingo                                                               | Co. Co. S. RYAN WHITE<br>Charleston Kanawha Co.                                                                                       | O PETE TENNANT Monongalia Co.                                                                      |
| Clenn ELLIOTT<br>Wheeling Ohio                                                                 |                                                                                                                                       | CHARLES D. HARTZOG<br>Monongalia Co.                                                               |
| C ZACHARY SHREWSBURY<br>Princeton Mercer                                                       | Co. O MYCHAL S. SCHULZ Kanawha Co.                                                                                                    | °                                                                                                  |
| FOR U.S. HOUSE OF REPRESENTATIVE<br>2ND CONGRESSIONAL DISTRICT<br>(Vote for ONE)               | Write-in, If Any                                                                                                                      | Write-In-Jf Any<br>NONPARTISAN BALLOT OF ELECTION OF<br>MAGISTRATE - DIVISION 4                    |
| STEVEN WENDELIN     Lost River Hardy     STATE TICKET                                          | Co.<br>21ST JUDICIAL CIRCUIT - DIVISION 1<br>(Vote for ONE)                                                                           | (Vote for ONE)                                                                                     |
| FOR GOVERNOR                                                                                   | MICHAEL SIMMS<br>Morgantown Monongalia Co.                                                                                            | Monongalia Co.     SANDY HOLEPIT     Monongalia Co.                                                |
| (Vote for ONE)                                                                                 | NATALIE J. SAL     Westover     Monongalia Co.                                                                                        |                                                                                                    |
| STEVE WILLIAMS     Huntington Cabell                                                           | PAUL GWALTNEY                                                                                                                         | Write-in, If Any                                                                                   |
| FOR SECRETARY OF STATE<br>(Vote for ONE)                                                       | Write-in, If Any                                                                                                                      | NONPARTISAN BALLOT OF ELECTION OF<br>MAGISTRATE - DIVISION 5<br>(Vote for ONE)                     |
| C THORNTON COOPER<br>South Charleston Kanawha                                                  | NONPARTISAN BALLOT OF ELECTION OF<br>CIRCUIT COURT JUDGE                                                                              | O PONCH REYES Monongalia Co.                                                                       |
| FOR AUDITOR<br>(Vote for ONE)                                                                  | 21ST JUDICIAL CIRCUIT - DIVISION 2<br>(Vote for ONE)<br>CINDY SCOTT                                                                   | o<br>                                                                                              |
| MARY ANN ROEBUCK CLAYTOR     St. Albans     Kanawiha                                           | Morgantown Monongalia Co.                                                                                                             | Write-in, If Any<br>NONPARTISAN BALLOT OF ELECTION OF<br>MAGISTRATE - DIVISION 6<br>(Vote for ONE) |
| FOR TREASURER<br>(Vote for ONE)                                                                | Write-in, If Any<br>NONPARTISAN BALLOT OF ELECTION OF<br>CIRCUIT COURT JUDGE                                                          | CURT THOMAS Monongalia Co.                                                                         |
| NO CANDIDATE(S) FILED                                                                          | 21ST JUDICIAL CIRCUIT - DIVISION 3<br>(Vote for ONE)                                                                                  | O MARK MYERS Monongalia Co.                                                                        |
| FOR COMMISSIONER OF AGRICULTUR                                                                 | PERRI JO DECHRISTOPHER     Star City Monongalia Co.                                                                                   | O TONYA RACHELLE ROGERS<br>Monongalia Co.                                                          |
|                                                                                                | · · · · · · · · · · · · · · · · · · ·                                                                                                 | 0                                                                                                  |
| Parsons Tucker                                                                                 | Co. Write-in, If Any NONPARTISAN BALLOT OF ELECTION OF                                                                                | Write-in, If Any                                                                                   |
| FOR ATTORNEY GENERAL<br>(Vote for ONE)                                                         | FAMILY COURT JUDGE<br>20TH FAMILY COURT CIRCUIT - DIVISION 1<br>(Vote for ONE)                                                        | COUNTY TICKET<br>FOR COUNTY COMMISSIONER<br>(Vote for ONE)<br>Not more than one resident of any    |
| South Charleston Kanawha                                                                       | Morgantown Monongalia Co.                                                                                                             | magisterial district may be elected                                                                |
| Wheeling Ohio                                                                                  | Co. D                                                                                                                                 | Morgantown Western Dist.                                                                           |
| FOR STATE SENATOR<br>2ND SENATORIAL DISTRICT<br>(Vote for ONE)                                 | Write-in, If Any<br>NONPARTISAN BALLOT OF ELECTION OF<br>FAMILY COURT JUDGE<br>20TH FAMILY COURT CIRCUIT - DIVISION 2                 | FOR PROSECUTING ATTORNEY<br>(Vote for ONE)                                                         |
| NO CANDIDATE(S) FILED                                                                          | (Vote for ONE)                                                                                                                        | Morgantown                                                                                         |
| FOR MEMBER OF HOUSE OF DELEGATE<br>77TH DELEGATE DISTRICT<br>(Vote for ONE)                    | S OFF COLFFFER Morganiown Monongalia Co.                                                                                              |                                                                                                    |
| NO CANDIDATE(S) FILED                                                                          | Write-in, If Any                                                                                                                      | VOTE BOTH SIDES                                                                                    |
|                                                                                                |                                                                                                                                       | PRECINCT 51                                                                                        |
|                                                                                                | POLL CLERKS                                                                                                                           | Typ:02 Seq:0021 Spl:01                                                                             |