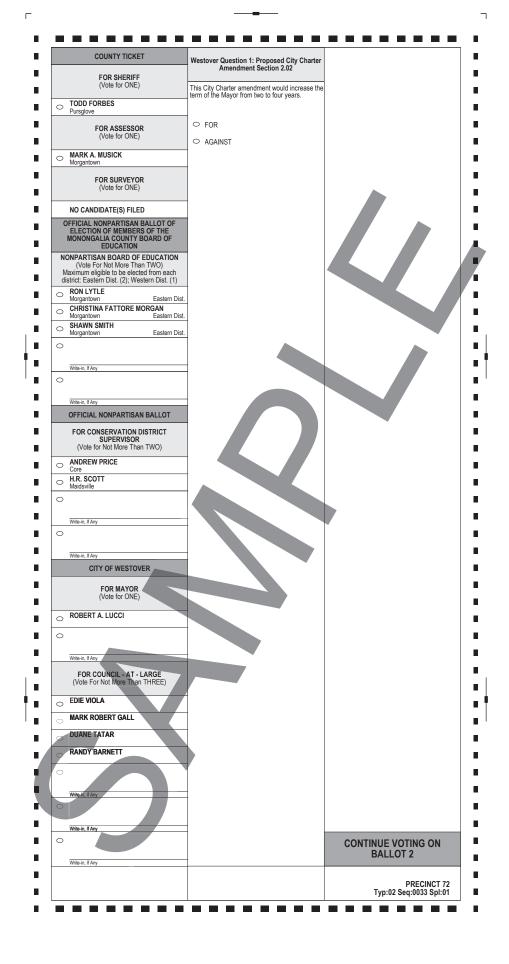

| OFFICIAL BALLC                                                                                       | T OF THE DEMOCRATIC                                                                                                             | PARTY BALLOT 1 OF 2                                                                        |
|------------------------------------------------------------------------------------------------------|---------------------------------------------------------------------------------------------------------------------------------|--------------------------------------------------------------------------------------------|
| Monongalia County, WV                                                                                | Primary Election                                                                                                                | May 14, 2024                                                                               |
| INSTRUCTIONS TO VOTER                                                                                | NONPARTISAN BALLOT ELECTION OF<br>JUDICIAL OFFICERS                                                                             | NONPARTISAN BALLOT ELECTION OF<br>JUDICIAL OFFICERS                                        |
| To vote you must darken the oval ( )<br>completely next to the candidate or issue<br>of your choice. | NONPARTISAN BALLOT OF ELECTION OF<br>JUSTICE OF THE SUPREME COURT OF<br>APPEALS OF WEST VIRGINIA - DIVISION 1<br>(Vote for ONE) | NONPARTISAN BALLOT OF ELECTION OF<br>MAGISTRATE - DIVISION 1<br>(Vote for ONE)             |
| NATIONAL TICKET                                                                                      | HALEY BUNN     Charleston Kanawha Co.                                                                                           | RON BANE     Monongalia Co                                                                 |
| FOR PRESIDENT<br>(Vote for ONE)                                                                      | 0                                                                                                                               | 0                                                                                          |
| JASON MICHAEL PALMER     Baltimore, MD                                                               | Write-in, If Any<br>NONPARTISAN BALLOT OF ELECTION OF<br>JUSTICE OF THE SUPREME COURT OF                                        | Write-in, If Any<br>NONPARTISAN BALLOT OF ELECTION OF                                      |
| DEAN PHILLIPS                                                                                        | APPEALS OF WEST VIRGINIA - DIVISION 2<br>(Vote for ONE)                                                                         | MAGISTRATE - DIVISION 2<br>(Vote for ONE)                                                  |
| Wayzata, MN OSEPH R. BIDEN JR Wilmington, DE                                                         | CHARLES S TRUMP IV<br>Berkeley Springs Morgan Co.                                                                               | TIM POCIUS                                                                                 |
| ARMANDO "MANDO" PEREZ-SERRATO     Orange, CA                                                         |                                                                                                                                 |                                                                                            |
| STEPHEN P LYONS     Damascus, MD                                                                     | Write-in, If Any                                                                                                                | Write-in, If Any                                                                           |
| FOR U.S. SENATOR<br>(Vote for ONE)                                                                   | NONPARTISAN BALLOT OF ELECTION OF<br>JUDGE OF THE INTERMEDIATE<br>COURT OF APPEALS - DIVISION 1                                 | NONPARTISAN BALLOT OF ELECTION OF<br>MAGISTRATE - DIVISION 3<br>(Vote for ONE)             |
| ON BLANKENSHIP                                                                                       | (Vote for ONE) S. RYAN WHITE Charlesten                                                                                         | PETE TENNANT                                                                               |
| Sprigg Mingo Co.<br>GLENN ELLIOTT<br>Wheeling Ohio Co.                                               | Charleston Kanawha Co.<br>ELGINE HECETA McARDLE<br>Wheeling Ohio Co.                                                            | CHARLES D. HARTZOG                                                                         |
| Child Co.                                                                                            | MYCHAL S. SCHULZ     Charleston     Kanawha Co.                                                                                 |                                                                                            |
| FOR U.S. HOUSE OF REPRESENTATIVES<br>2ND CONGRESSIONAL DISTRICT<br>(Vote for ONE)                    | 0                                                                                                                               | Write-In. If Any<br>NONPARTISAN BALLOT OF ELECTION OF                                      |
| O STEVEN WENDELIN<br>Lost River Hardy Co.                                                            | Write-In, If Any<br>NONPARTISAN BALLOT OF ELECTION OF<br>CIRCUIT COURT JUDGE<br>21ST JUDICIAL CIRCUIT - DIVISION 1              | MAGISTRATE - DIVISION 4<br>(Vote for ONE)                                                  |
| STATE TICKET                                                                                         | (Vote for ONE)                                                                                                                  | Monongalia Co                                                                              |
| FOR GOVERNOR<br>(Vote for ONE)                                                                       | Morgatiown Monongalia Co.  NATALIE J. SAL Westover Monongalia Co.                                                               | Monongalia Co                                                                              |
| O STEVE WILLIAMS<br>Huntington Cabell Co.                                                            | PAUL GWALTNEY     Morgantown     Monongalia Co.                                                                                 | Write-in, If Any                                                                           |
| FOR SECRETARY OF STATE<br>(Vote for ONE)                                                             | Write-in, If Any                                                                                                                | NONPARTISAN BALLOT OF ELECTION OF<br>MAGISTRATE - DIVISION 5<br>(Vote for ONE)             |
| O THORNTON COOPER<br>South Charleston Kanawha Co.                                                    | NONPARTISAN BALLOT OF ELECTION OF<br>CIRCUIT COURT JUDGE                                                                        | O PONCH REYES                                                                              |
|                                                                                                      | 21ST JUDICIAL CIRCUIT - DIVISION 2<br>(Vote for ONE)                                                                            | 0                                                                                          |
| (Vote for ONE)                                                                                       | CINDY SCOTT<br>Morgantown Monongalia Co.                                                                                        | Write-in, If Any                                                                           |
| MARY ANN ROEBUCK CLAYTOR<br>St. Albans     Konawha Co.     FOR TREASURER                             | Write-in, If Any                                                                                                                | NONPARTISAN BALLOT OF ELECTION OF<br>MAGISTRATE - DIVISION 6<br>(Vote for ONE)             |
| (Vote for ONE)                                                                                       | NONPARTISAN BALLOT OF ELECTION OF<br>CIRCUIT COURT JUDGE                                                                        | CURT THOMAS                                                                                |
| NO CANDIDATE(S) FILED                                                                                | 21ST JUDICIAL CIRCUIT - DIVISION 3<br>(Vote for ONE)                                                                            | MARK MYERS     Monongalia Co                                                               |
| FOR COMMISSIONER OF AGRICULTURE                                                                      | PERRI JO DeCHRISTOPHER     Star City Monongalia Co.                                                                             | TONYA RACHELLE ROGERS     Monongalia Co                                                    |
|                                                                                                      | 0                                                                                                                               | 0                                                                                          |
| Parsons Tucker Co.                                                                                   | Write-in, If Any<br>NONPARTISAN BALLOT OF ELECTION OF                                                                           | Write-in, If Any                                                                           |
| FOR ATTORNEY GENERAL<br>(Vote for ONE)                                                               | FAMILY COURT JUDGE<br>20TH FAMILY COURT CIRCUIT - DIVISION 1                                                                    | COUNTY TICKET<br>FOR COUNTY COMMISSIONER                                                   |
| RICHIE ROBB                                                                                          | (Vote for ONE)                                                                                                                  | (Vote for ONE)<br>Not more than one resident of any<br>magisterial district may be elected |
| South Charleston Kanawha Co.<br>TERESA TORISEVA                                                      | Morgantown Monongalia Co.                                                                                                       |                                                                                            |
| Wheeling Ohio Co.<br>FOR STATE SENATOR                                                               | Write-in, If Any                                                                                                                | FOR PROSECUTING ATTORNEY                                                                   |
| 13TH SENATORIAL DISTRICT<br>(Vote for ONE)                                                           | NONPARTISAN BALLOT OF ELECTION OF<br>FAMILY COURT JUDGE                                                                         | (Vote for ONE)                                                                             |
| JOEY GARCIA<br>Fairmont Marion Co.                                                                   | 20TH FAMILY COURT CIRCUIT - DIVISION 2<br>(Vote for ONE)                                                                        | O GABRIELLE "GABE" MUCCIOLA<br>Morgantown                                                  |
| FOR MEMBER OF HOUSE OF DELEGATES<br>77TH DELEGATE DISTRICT<br>(Vote for ONE)                         | JEFF CULPEPPER<br>Morgantown Monongalia Co.                                                                                     |                                                                                            |
| NO CANDIDATE(S) FILED                                                                                | Write-in, If Any                                                                                                                | VOTE BOTH SIDES                                                                            |
|                                                                                                      |                                                                                                                                 |                                                                                            |