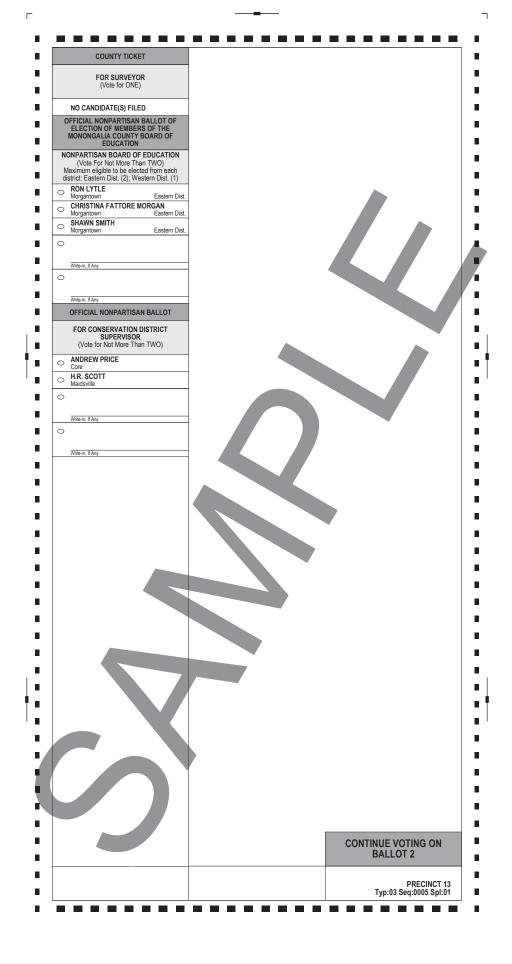

| OFFICIAL BAI I                                                                                       | OT OF THE MOUNTAIN P                                                                                                            | ARTY BALLOT 1 OF 2                                                                         |
|------------------------------------------------------------------------------------------------------|---------------------------------------------------------------------------------------------------------------------------------|--------------------------------------------------------------------------------------------|
| Monongalia County, WV                                                                                | Primary Election                                                                                                                | May 14, 2024                                                                               |
| INSTRUCTIONS TO VOTER                                                                                | NONPARTISAN BALLOT ELECTION OF<br>JUDICIAL OFFICERS                                                                             | NONPARTISAN BALLOT ELECTION OF<br>JUDICIAL OFFICERS                                        |
| To vote you must darken the oval ( )<br>completely next to the candidate or issue<br>of your choice. | NONPARTISAN BALLOT OF ELECTION OF<br>JUSTICE OF THE SUPREME COURT OF<br>APPEALS OF WEST VIRGINIA - DIVISION 2<br>(Vote for ONE) | NONPARTISAN BALLOT OF ELECTION OF<br>MAGISTRATE - DIVISION 2<br>(Vote for ONE)             |
| NATIONAL TICKET                                                                                      | CHARLES S TRUMP IV     Berkeley Springs     Morgan Co.                                                                          | O TIM POCIUS<br>Monongalia Co.                                                             |
| FOR PRESIDENT<br>(Vote for ONE)                                                                      | Write-in, If Any                                                                                                                | Write-in, If An                                                                            |
| → JILL STEIN<br>Lexington, MA                                                                        | NONPARTISAN BALLOT OF ELECTION OF<br>JUDGE OF THE INTERMEDIATE                                                                  | NONPARTISAN BALLOT OF ELECTION OF                                                          |
| FOR U.S. SENATOR                                                                                     | COURT OF APPEALS - DIVISION 1<br>(Vote for ONE)                                                                                 | MAGISTRATE - DIVISION 3<br>(Vote for ONE)                                                  |
| (Vote for ONE)                                                                                       | S. RYAN WHITE<br>Charleston     Kanawha Co.                                                                                     | O PETE TENNANT Monongalia Co.                                                              |
| NO CANDIDATE(S) FILED                                                                                | ELGINE HECETA MCARDLE     Wheeling     Ohio Co.     MYCHAL S. SCHULZ                                                            | CHARLES D. HARTZOG<br>Monongalia Co.                                                       |
| FOR U.S. HOUSE OF REPRESENTATIVES<br>2ND CONGRESSIONAL DISTRICT<br>(Vote for ONE)                    | Charleston Kanawha Co.                                                                                                          | Write-in, If Any                                                                           |
| NO CANDIDATE(S) FILED                                                                                | Write-in, If Any                                                                                                                | NONPARTISAN BALLOT OF ELECTION OF<br>MAGISTRATE - DIVISION 4                               |
| STATE TICKET                                                                                         | NONPARTISAN BALLOT OF ELECTION OF<br>CIRCUIT COURT JUDGE                                                                        | (Vote for ONE)                                                                             |
| FOR GOVERNOR<br>(Vote for ONE)                                                                       | 21ST JUDICIAL CIRCUIT - DIVISION 1<br>(Vote for ONE)                                                                            | ARLIE CAMPBELL     Monongalia Co.     SANDY HOLEPIT                                        |
|                                                                                                      | MICHAEL SIMMS<br>Morgantown     Monongalia Co.     NATALIE J. SAL                                                               | Monongalia Co.                                                                             |
| Saint Albans Kanawha Co.                                                                             | Westover Monongalia Co.     PAUL GWALTNEY     Morgantown Monongalia Co.                                                         | Write-in, If Any                                                                           |
| (Vote for ONE)                                                                                       | 0                                                                                                                               | NONPARTISAN BALLOT OF ELECTION OF<br>MAGISTRATE - DIVISION 5                               |
| NO CANDIDATE(S) FILED                                                                                | Write-in, If Any                                                                                                                | (Vote for ONE)                                                                             |
| FOR AUDITOR<br>(Vote for ONE)                                                                        | NONPARTISAN BALLOT OF ELECTION OF<br>CIRCUIT COURT JUDGE<br>21ST JUDICIAL CIRCUIT - DIVISION 2<br>(Vote for ONE)                | Monongalia Co.                                                                             |
| NO CANDIDATE(S) FILED                                                                                | CINDY SCOTT     Morgantown     Monongalia Co.                                                                                   | Write-in, If Any                                                                           |
| FOR TREASURER<br>(Vote for ONE)                                                                      | Write-in, if Any                                                                                                                | NONPARTISAN BALLOT OF ELECTION OF<br>MAGISTRATE - DIVISION 6<br>(Vote for ONE)             |
| NO CANDIDATE(S) FILED                                                                                | NONPARTISAN BALLOT OF ELECTION OF<br>CIRCUIT COURT JUDGE                                                                        | CURT THOMAS Monongalia Co.                                                                 |
| FOR COMMISSIONER OF AGRICULTURE                                                                      | 21ST JUDICIAL CIRCUIT - DIVISION 3<br>(Vote for ONE)                                                                            | O MARK MYERS Monongalia Co.                                                                |
| (Vote for ONE)                                                                                       | PERRI JO DeCHRISTOPHER     Star City     Monongalia Co.                                                                         | O TONYA RACHELLE ROGERS<br>Monongalia Co.                                                  |
| NO CANDIDATE(S) FILED                                                                                |                                                                                                                                 | •                                                                                          |
| FOR ATTORNEY GENERAL<br>(Vote for ONE)                                                               | Write-in, If Any<br>NONPARTISAN BALLOT OF ELECTION OF                                                                           | Write-in, If Any                                                                           |
| NO CANDIDATE(S) FILED                                                                                | FAMILY COURT JUDGE<br>20TH FAMILY COURT CIRCUIT - DIVISION 1                                                                    | COUNTY TICKET<br>FOR COUNTY COMMISSIONER                                                   |
| FOR STATE SENATOR                                                                                    | (Vote for ONE)  MATTHEW THORN Monoporatio Co.                                                                                   | (Vote for ONE)<br>Not more than one resident of any<br>magisterial district may be elected |
| 13TH SENATORIAL DISTRICT<br>(Vote for ONE)                                                           | Morgantown Monongalia Co.                                                                                                       | NO CANDIDATE(S) FILED                                                                      |
| NO CANDIDATE(S) FILED                                                                                | Write-in, If Any                                                                                                                | FOR PROSECUTING ATTORNEY                                                                   |
| FOR MEMBER OF HOUSE OF DELEGATES<br>81ST DELEGATE DISTRICT<br>(Vote for ONE)                         | NONPARTISAN BALLOT OF ELECTION OF<br>FAMILY COURT JUDGE<br>20TH FAMILY COURT CIRCUIT - DIVISION 2                               | (Vote for ONE)                                                                             |
| NO CANDIDATE(S) FILED                                                                                | (Vote for ONE)<br>JEFF CULPEPPER<br>Morgantown Monongalia Co.                                                                   | FOR SHERIFF                                                                                |
| NONPARTISAN BALLOT ELECTION OF<br>JUDICIAL OFFICERS<br>NONPARTISAN BALLOT OF ELECTION OF             | P                                                                                                                               | (Vote for ONE)                                                                             |
| JUSTICE OF THE SUPREME COURT OF<br>APPEALS OF WEST VIRGINIA - DIVISION 1<br>(Vote for ONE)           | Write-In, If Any<br>NONPARTISAN BALLOT OF ELECTION OF<br>MAGISTRATE - DIVISION 1                                                | FOR ASSESSOR<br>(Vote for ONE)                                                             |
| Charleston Kanawha Co.                                                                               | (Vote for ONE)                                                                                                                  |                                                                                            |
| °                                                                                                    | Monongalia Co.                                                                                                                  | NO CANDIDATE(S) FILED                                                                      |
| Write-in, lf Any                                                                                     |                                                                                                                                 | VOTE BOTH SIDES                                                                            |
|                                                                                                      | Write-in, If Any                                                                                                                |                                                                                            |
| POLL CLERKS                                                                                          | POLL CLERKS                                                                                                                     | PRECINCT 13<br>Typ:03 Seq:0005 Spl:01                                                      |