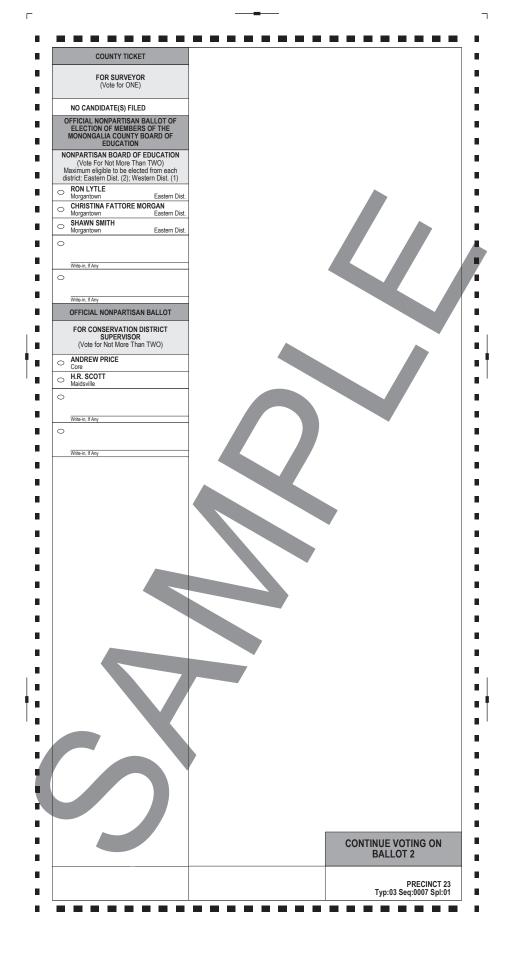

| OFFICIAL BALL                                                                                        | OT OF THE MOUNTAIN P                                                                                                            | ARTY BALLOT 1 OF 2                                                             |
|------------------------------------------------------------------------------------------------------|---------------------------------------------------------------------------------------------------------------------------------|--------------------------------------------------------------------------------|
| Monongalia County, WV                                                                                | Primary Election                                                                                                                | May 14, 2024                                                                   |
| NSTRUCTIONS TO VOTER                                                                                 | NONPARTISAN BALLOT ELECTION OF<br>JUDICIAL OFFICERS                                                                             | NONPARTISAN BALLOT ELECTION OF<br>JUDICIAL OFFICERS                            |
| To vote you must darken the oval ( )<br>completely next to the candidate or issue<br>of your choice. | NONPARTISAN BALLOT OF ELECTION OF<br>JUSTICE OF THE SUPREME COURT OF<br>APPEALS OF WEST VIRGINIA - DIVISION 2<br>(Vote for ONE) | NONPARTISAN BALLOT OF ELECTION OF<br>MAGISTRATE - DIVISION 2<br>(Vote for ONE) |
| NATIONAL TICKET                                                                                      | CHARLES S TRUMP IV<br>Berkeley Springs Morgan Co.                                                                               | → TIM POCIUS<br>Monongalia Co.                                                 |
| FOR PRESIDENT<br>(Vote for ONE)                                                                      | Write-in, If Any                                                                                                                | O Mittein, If An                                                               |
| → JILL STEIN<br>Lexington, MA                                                                        | NONPARTISAN BALLOT OF ELECTION OF<br>JUDGE OF THE INTERMEDIATE                                                                  | NONPARTISAN BALLOT OF ELECTION OF                                              |
| FOR U.S. SENATOR                                                                                     | COURT OF APPEALS - DIVISION 1<br>(Vote for ONE)                                                                                 | MAGISTRATE - DIVISION 3<br>(Vote for ONE)                                      |
| (Vote for ONE)                                                                                       | S. RYAN WHITE<br>Charleston Kanawha Co.                                                                                         | OPETE TENNANT     Monongalia Co.                                               |
| NO CANDIDATE(S) FILED                                                                                | ELGINE HECETA McARDLE     Wheeling     Ohio Co.     MYCHAL S. SCHULZ                                                            | CHARLES D. HARTZOG<br>Monongalia Co.                                           |
| FOR U.S. HOUSE OF REPRESENTATIVES<br>2ND CONGRESSIONAL DISTRICT<br>(Vote for ONE)                    | Charleston Kanawha Co.                                                                                                          | Witte-in, If Any                                                               |
| NO CANDIDATE(S) FILED                                                                                | Write-in, If Any                                                                                                                | NONPARTISAN BALLOT OF ELECTION OF<br>MAGISTRATE - DIVISION 4                   |
| STATE TICKET                                                                                         | NONPARTISAN BALLOT OF ELECTION OF<br>CIRCUIT COURT JUDGE<br>21ST JUDICIAL CIRCUIT - DIVISION 1                                  | (Vote for ONE)                                                                 |
| FOR GOVERNOR<br>(Vote for ONE)                                                                       | (Vote for ONE)                                                                                                                  | ARLIE CAMPBELL     Monongalia Co.     SANDY HOLEPIT                            |
| CHASE LINKO-LOOPER                                                                                   | Morgantown Monongalia Co.                                                                                                       | Monongalia Co.                                                                 |
| Saint Albans Kanawha Co.<br>FOR SECRETARY OF STATE<br>(Vote for ONE)                                 | Westover Monongalia Co.     PAUL GWALTNEY     Morgantown Monongalia Co.                                                         | Write-in, If Any                                                               |
| · · · ·                                                                                              | •                                                                                                                               | NONPARTISAN BALLOT OF ELECTION OF<br>MAGISTRATE - DIVISION 5<br>(Vote for ONE) |
| NO CANDIDATE(S) FILED                                                                                | Write-In, If Any<br>NONPARTISAN BALLOT OF ELECTION OF                                                                           | PONCH REYES                                                                    |
| FOR AUDITOR<br>(Vote for ONE)                                                                        | CIRCUIT COURT JUDGE<br>21ST JUDICIAL CIRCUIT - DIVISION 2<br>(Vote for ONE)                                                     | Monongalia Co.                                                                 |
| NO CANDIDATE(S) FILED                                                                                | CINDY SCOTT     Morgantown     Monongalia Co.                                                                                   | Write-in, If Any                                                               |
| FOR TREASURER<br>(Vote for ONE)                                                                      | Write-in, if Any                                                                                                                | NONPARTISAN BALLOT OF ELECTION OF<br>MAGISTRATE - DIVISION 6<br>(Vote for ONE) |
| NO CANDIDATE(S) FILED                                                                                | NONPARTISAN BALLOT OF ELECTION OF<br>CIRCUIT COURT JUDGE<br>21ST JUDICIAL CIRCUIT - DIVISION 3                                  | CURT THOMAS Monongalia Co.                                                     |
| FOR COMMISSIONER OF AGRICULTURE<br>(Vote for ONE)                                                    | (Vote for ONE)                                                                                                                  | MARK MYERS     Monongalia Co.     TONYA RACHELLE ROGERS                        |
| NO CANDIDATE(S) FILED                                                                                | Star City Monongalia Co.                                                                                                        | Monongalia Co.                                                                 |
|                                                                                                      |                                                                                                                                 |                                                                                |
| FOR ATTORNEY GENERAL<br>(Vote for ONE)                                                               | Write-In, If Any<br>NONPARTISAN BALLOT OF ELECTION OF<br>FAMILY COURT JUDGE                                                     | Write-in, If Any COUNTY TICKET                                                 |
| NO CANDIDATE(S) FILED                                                                                | 20TH FAMILY COURT CIRCUIT - DIVISION 1<br>(Vote for ONE)                                                                        | FOR COUNTY COMMISSIONER<br>(Vote for ONE)                                      |
| FOR STATE SENATOR                                                                                    | MATTHEW THORN     Morgantown     Monongalia Co.                                                                                 | Not more than one resident of any magisterial district may be elected          |
| (Vote for ONE)                                                                                       | 0                                                                                                                               | NO CANDIDATE(S) FILED                                                          |
| NO CANDIDATE(S) FILED                                                                                | Write-in, If Any<br>NONPARTISAN BALLOT OF ELECTION OF                                                                           | FOR PROSECUTING ATTORNEY<br>(Vote for ONE)                                     |
| FOR MEMBER OF HOUSE OF DELEGATES<br>80TH DELEGATE DISTRICT<br>(Vote for ONE)                         | FAMILY COURT JUDGE<br>20TH FAMILY COURT CIRCUIT - DIVISION 2<br>(Vote for ONE)                                                  | NO CANDIDATE(S) FILED                                                          |
| NO CANDIDATE(S) FILED<br>NONPARTISAN BALLOT ELECTION OF<br>JUDICIAL OFFICERS                         | JEFF CULPEPPER<br>Morgantown Monongalia Co.                                                                                     | FOR SHERIFF<br>(Vote for ONE)                                                  |
| NONPARTISAN BALLOT OF ELECTION OF<br>JUSTICE OF THE SUPREME COURT OF                                 | Write-in, If Any                                                                                                                | NO CANDIDATE(S) FILED                                                          |
| APPEALS OF WEST VIRGINIA - DIVISION 1<br>(Vote for ONE)<br>HALEY BUNN                                | NONPARTISAN BALLOT OF ELECTION OF<br>MAGISTRATE - DIVISION 1<br>(Vote for ONE)                                                  | FOR ASSESSOR<br>(Vote for ONE)                                                 |
| Charleston Kanawha Co.                                                                               | RON BANE     Monongalia Co.                                                                                                     | NO CANDIDATE(S) FILED                                                          |
| Write-in, If Any                                                                                     |                                                                                                                                 |                                                                                |
|                                                                                                      | Write-in, If Any                                                                                                                | VOTE BOTH SIDES                                                                |
|                                                                                                      |                                                                                                                                 | PRECINCT 23                                                                    |