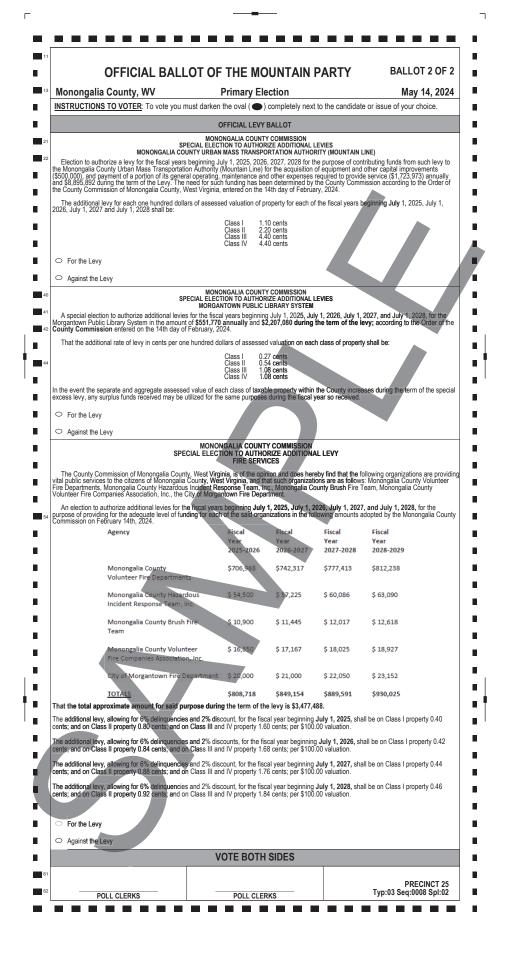

|     | OFFICIAL BAL                                                                |        |                                                                                  |                                   | ARTY BAL                                                     | LOT 1 OF 2          |
|-----|-----------------------------------------------------------------------------|--------|----------------------------------------------------------------------------------|-----------------------------------|--------------------------------------------------------------|---------------------|
| Мо  | nongalia County, WV                                                         |        | Primary Ele                                                                      | ction                             | M                                                            | lay 14, 2024        |
|     | TRUCTIONS TO VOTER<br>ote you must darken the oval (  )                     | N      | ONPARTISAN BALLO<br>JUDICIAL OFF                                                 | ELECTION OF                       | NONPARTISAN BALLOT<br>JUDICIAL OFFIC                         | ELECTION OF<br>CERS |
| com | pletely next to the candidate or issue<br>our choice.                       | JL     | NPARTISAN BALLOT (<br>JSTICE OF THE SUPRI<br>PEALS OF WEST VIRG<br>(Vote for Of) | EME COURT OF<br>INIA - DIVISION 2 | NONPARTISAN BALLOT O<br>MAGISTRATE - DIN<br>(Vote for ONI    | ISION 2             |
|     | NATIONAL TICKET                                                             | 0      | CHARLES S TRUMP                                                                  | V<br>Morgan Co.                   |                                                              | Monongalia Co       |
|     | FOR PRESIDENT<br>(Vote for ONE)                                             | 0      | Write-in, If Any                                                                 |                                   | Write-in, If Any                                             |                     |
|     | JILL STEIN<br>Lexington, MA                                                 | NO     | NPARTISAN BALLOT                                                                 | RMEDIATE                          | NONPARTISAN BALLOT OF ELECTION OF<br>MAGISTRATE - DIVISION 3 |                     |
|     | FOR U.S. SENATOR<br>(Vote for ONE)                                          |        | COURT OF APPEALS<br>(Vote for ON<br>S. RYAN WHITE                                | E)                                | (Vote for ONI                                                |                     |
|     | NO CANDIDATE(S) FILED                                                       | 0      | Charleston ELGINE HECETA Mc/                                                     |                                   | CHARLES D. HARTZO                                            |                     |
|     | R U.S. HOUSE OF REPRESENTATIVES                                             | 0      | Wheeling<br>MYCHAL S. SCHULZ                                                     | Ohio Co.                          |                                                              | Monongalia Co       |
|     | 2ND CONGRESSIONAL DISTRICT<br>(Vote for ONE)                                | 0      | Charleston                                                                       | Kanawha Co.                       | Write-in, If Any                                             |                     |
|     | NO CANDIDATE(S) FILED                                                       | 1      | Write-in, If Any                                                                 |                                   | NONPARTISAN BALLOT O                                         |                     |
|     | STATE TICKET                                                                |        | NPARTISAN BALLOT                                                                 | JUDGE                             | MAGISTRATE - DI<br>(Vote for ONI                             | /ISION 4            |
|     | FOR GOVERNOR                                                                |        | Vote for ON                                                                      | T - DIVISION 1                    |                                                              | Monongalia Co       |
|     | (Vote for ONE)                                                              | 0      | MICHAEL SIMMS<br>Morgantown                                                      | Monongalia Co.                    | SANDY HOLEPIT                                                | Monongalia Co       |
|     | CHASE LINKO-LOOPER<br>Saint Albans Kanawha Co                               |        | NATALIE J. SAL<br>Westover<br>PAUL GWALTNEY                                      | Monongalia Co.                    |                                                              |                     |
|     | FOR SECRETARY OF STATE<br>(Vote for ONE)                                    | 0      | Morgantown                                                                       | Monongalia Co.                    | Write-in, If Any<br>NONPARTISAN BALLOT O<br>MAGISTRATE - DIV |                     |
|     | NO CANDIDATE(S) FILED                                                       |        | Write-in, If Any                                                                 |                                   | (Vote for ONI                                                |                     |
|     | FOR AUDITOR<br>(Vote for ONE)                                               |        | NPARTISAN BALLOT<br>CIRCUIT COURT<br>21ST JUDICIAL CIRCU<br>(Vote for Of         | JUDGE<br>IT - DIVISION 2          | O PONCH REYES                                                | Monongalia Co       |
|     | NO CANDIDATE(S) FILED                                                       | 0      | CINDY SCOTT<br>Morgantown                                                        | Monongalia Co.                    | Write-in, If Any                                             |                     |
|     | FOR TREASURER<br>(Vote for ONE)                                             |        | Write-in, If Any                                                                 |                                   | NONPARTISAN BALLOT O<br>MAGISTRATE - DIV<br>(Vote for ONE)   | ISION 6             |
|     | NO CANDIDATE(S) FILED                                                       |        | NPARTISAN BALLOT<br>CIRCUIT COURT<br>21ST JUDICIAL CIRCU                         | JUDGE                             | CURT THOMAS                                                  | Monongalia Co       |
| FO  | R COMMISSIONER OF AGRICULTURE<br>(Vote for ONE)                             |        | (Vote for ON<br>PERRI JO DeCHRIST                                                | JE)<br>OPHER                      | O MARK MYERS                                                 |                     |
|     | NO CANDIDATE(S) FILED                                                       | 0      | Star City                                                                        | Monongalia Co.                    | 0                                                            | Monongalia Co       |
|     | FOR ATTORNEY GENERAL                                                        |        | Write-in, If Any                                                                 |                                   | Write-in. If Any                                             |                     |
|     | (Vote for ONE)                                                              |        | NPARTISAN BALLOT<br>FAMILY COURT                                                 | JUDGE                             | COUNTY TICK                                                  | (ET                 |
|     | NO CANDIDATE(S) FILED                                                       | 20T    | H FAMILY COURT CIR<br>(Vote for ON                                               |                                   | FOR COUNTY COMM<br>(Vote for ONI                             | E)                  |
|     | FOR STATE SENATOR<br>13TH SENATORIAL DISTRICT                               | 0      | MATTHEW THORN<br>Morgantown                                                      | Monongalia Co.                    | Not more than one resi<br>magisterial district may           | be elected          |
|     | (Vote for ONE)                                                              |        |                                                                                  |                                   | NO CANDIDATE(S) FIL                                          |                     |
|     | R MEMBER OF HOUSE OF DELEGATES                                              | NO     | Write-in, If Any<br>NPARTISAN BALLOT<br>FAMILY COURT                             |                                   | FOR PROSECUTING /<br>(Vote for ONI                           |                     |
|     | 80TH DELEGATE DISTRICT<br>(Vote for ONE)                                    | 20T    | H FAMILY COURT CIR<br>(Vote for ON                                               | CUIT - DIVISION 2                 | NO CANDIDATE(S) FIL                                          | .ED                 |
| N   | NO CANDIDATE(S) FILED<br>DNPARTISAN BALLOT ELECTION OF<br>JUDICIAL OFFICERS | 0<br>0 | JEFF CULPEPPER<br>Morgantown                                                     | Monongalia Co.                    | FOR SHERIF<br>(Vote for ONI                                  |                     |
| ່ປປ | IPARTISAN BALLOT OF ELECTION OF<br>STICE OF THE SUPREME COURT OF            |        | Write-in, If Any                                                                 |                                   | NO CANDIDATE(S) FIL                                          | .ED                 |
|     | Charleston Kanawha Co                                                       | -      | NPARTISAN BALLOT<br>MAGISTRATE - D<br>(Vote for Of                               | VISION 1                          | FOR ASSESS<br>(Vote for ONI                                  |                     |
| 0   |                                                                             | 0      | RON BANE                                                                         | Monongalia Co.                    | NO CANDIDATE(S) FIL                                          | .ED                 |
|     | Write-in, If Any                                                            | 0      |                                                                                  |                                   | VATE DATU                                                    |                     |
| 1   |                                                                             |        | Write-in, If Any                                                                 |                                   | VOTE BOTH S                                                  | SIDES               |