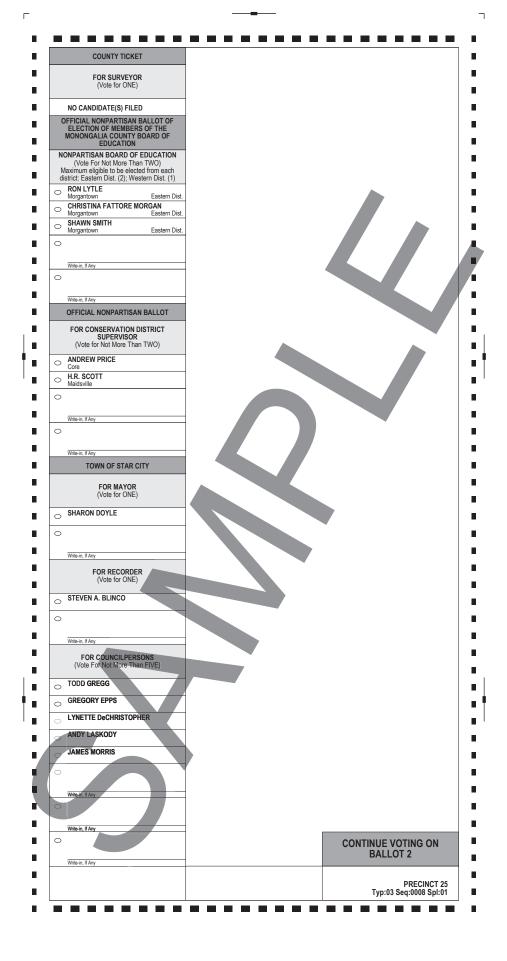

|     | OFFICIAL BAL                                                                |        |                                                                                  |                                   | ARTY BAL                                                     | LOT 1 OF 2          |
|-----|-----------------------------------------------------------------------------|--------|----------------------------------------------------------------------------------|-----------------------------------|--------------------------------------------------------------|---------------------|
| Мо  | nongalia County, WV                                                         |        | Primary Ele                                                                      | ction                             | M                                                            | lay 14, 2024        |
|     | TRUCTIONS TO VOTER<br>ote you must darken the oval (  )                     | N      | ONPARTISAN BALLO<br>JUDICIAL OFF                                                 | ELECTION OF                       | NONPARTISAN BALLOT<br>JUDICIAL OFFIC                         | ELECTION OF<br>CERS |
| com | pletely next to the candidate or issue<br>our choice.                       | JL     | NPARTISAN BALLOT (<br>JSTICE OF THE SUPRI<br>PEALS OF WEST VIRG<br>(Vote for Of) | EME COURT OF<br>INIA - DIVISION 2 | NONPARTISAN BALLOT O<br>MAGISTRATE - DIN<br>(Vote for ONI    | ISION 2             |
|     | NATIONAL TICKET                                                             | 0      | CHARLES S TRUMP                                                                  | V<br>Morgan Co.                   |                                                              | Monongalia Co       |
|     | FOR PRESIDENT<br>(Vote for ONE)                                             | 0      | Write-in, If Any                                                                 |                                   | Write-in, If Any                                             |                     |
|     | JILL STEIN<br>Lexington, MA                                                 | NO     | NPARTISAN BALLOT                                                                 | RMEDIATE                          | NONPARTISAN BALLOT OF ELECTION OF<br>MAGISTRATE - DIVISION 3 |                     |
|     | FOR U.S. SENATOR<br>(Vote for ONE)                                          |        | COURT OF APPEALS<br>(Vote for ON<br>S. RYAN WHITE                                | E)                                | (Vote for ONI                                                |                     |
|     | NO CANDIDATE(S) FILED                                                       | 0      | Charleston ELGINE HECETA Mc/                                                     |                                   | CHARLES D. HARTZO                                            |                     |
|     | R U.S. HOUSE OF REPRESENTATIVES                                             | 0      | Wheeling<br>MYCHAL S. SCHULZ                                                     | Ohio Co.                          |                                                              | Monongalia Co       |
|     | 2ND CONGRESSIONAL DISTRICT<br>(Vote for ONE)                                | 0      | Charleston                                                                       | Kanawha Co.                       | Write-in, If Any                                             |                     |
|     | NO CANDIDATE(S) FILED                                                       | 1      | Write-in, If Any                                                                 |                                   | NONPARTISAN BALLOT O                                         |                     |
|     | STATE TICKET                                                                |        | NPARTISAN BALLOT                                                                 | JUDGE                             | MAGISTRATE - DI<br>(Vote for ONI                             | /ISION 4            |
|     | FOR GOVERNOR                                                                |        | Vote for ON                                                                      | T - DIVISION 1                    |                                                              | Monongalia Co       |
|     | (Vote for ONE)                                                              | 0      | MICHAEL SIMMS<br>Morgantown                                                      | Monongalia Co.                    | SANDY HOLEPIT                                                | Monongalia Co       |
|     | CHASE LINKO-LOOPER<br>Saint Albans Kanawha Co                               |        | NATALIE J. SAL<br>Westover<br>PAUL GWALTNEY                                      | Monongalia Co.                    |                                                              |                     |
|     | FOR SECRETARY OF STATE<br>(Vote for ONE)                                    | 0      | Morgantown                                                                       | Monongalia Co.                    | Write-in, If Any<br>NONPARTISAN BALLOT O<br>MAGISTRATE - DIV |                     |
|     | NO CANDIDATE(S) FILED                                                       |        | Write-in, If Any                                                                 |                                   | (Vote for ONI                                                |                     |
|     | FOR AUDITOR<br>(Vote for ONE)                                               |        | NPARTISAN BALLOT<br>CIRCUIT COURT<br>21ST JUDICIAL CIRCU<br>(Vote for Of         | JUDGE<br>IT - DIVISION 2          | O PONCH REYES                                                | Monongalia Co       |
|     | NO CANDIDATE(S) FILED                                                       | 0      | CINDY SCOTT<br>Morgantown                                                        | Monongalia Co.                    | Write-in, If Any                                             |                     |
|     | FOR TREASURER<br>(Vote for ONE)                                             |        | Write-in, If Any                                                                 |                                   | NONPARTISAN BALLOT O<br>MAGISTRATE - DIV<br>(Vote for ONE)   | ISION 6             |
|     | NO CANDIDATE(S) FILED                                                       |        | NPARTISAN BALLOT<br>CIRCUIT COURT<br>21ST JUDICIAL CIRCU                         | JUDGE                             | CURT THOMAS                                                  | Monongalia Co       |
| FO  | R COMMISSIONER OF AGRICULTURE<br>(Vote for ONE)                             |        | (Vote for ON<br>PERRI JO DeCHRIST                                                | JE)<br>OPHER                      | O MARK MYERS                                                 |                     |
|     | NO CANDIDATE(S) FILED                                                       | 0      | Star City                                                                        | Monongalia Co.                    | 0                                                            | Monongalia Co       |
|     | FOR ATTORNEY GENERAL                                                        |        | Write-in, If Any                                                                 |                                   | Write-in. If Any                                             |                     |
|     | (Vote for ONE)                                                              |        | NPARTISAN BALLOT<br>FAMILY COURT                                                 | JUDGE                             | COUNTY TICK                                                  | (ET                 |
|     | NO CANDIDATE(S) FILED                                                       | 20T    | H FAMILY COURT CIR<br>(Vote for ON                                               |                                   | FOR COUNTY COMM<br>(Vote for ONI                             | E)                  |
|     | FOR STATE SENATOR<br>13TH SENATORIAL DISTRICT                               | 0      | MATTHEW THORN<br>Morgantown                                                      | Monongalia Co.                    | Not more than one resi<br>magisterial district may           | be elected          |
|     | (Vote for ONE)                                                              |        |                                                                                  |                                   | NO CANDIDATE(S) FIL                                          |                     |
|     | R MEMBER OF HOUSE OF DELEGATES                                              | NO     | Write-in, If Any<br>NPARTISAN BALLOT<br>FAMILY COURT                             |                                   | FOR PROSECUTING /<br>(Vote for ONI                           |                     |
|     | 80TH DELEGATE DISTRICT<br>(Vote for ONE)                                    | 20T    | H FAMILY COURT CIR<br>(Vote for ON                                               | CUIT - DIVISION 2                 | NO CANDIDATE(S) FIL                                          | .ED                 |
| N   | NO CANDIDATE(S) FILED<br>DNPARTISAN BALLOT ELECTION OF<br>JUDICIAL OFFICERS | 0<br>0 | JEFF CULPEPPER<br>Morgantown                                                     | Monongalia Co.                    | FOR SHERIF<br>(Vote for ONI                                  |                     |
| ່ປປ | IPARTISAN BALLOT OF ELECTION OF<br>STICE OF THE SUPREME COURT OF            |        | Write-in, If Any                                                                 |                                   | NO CANDIDATE(S) FIL                                          | .ED                 |
|     | Charleston Kanawha Co                                                       | -      | NPARTISAN BALLOT<br>MAGISTRATE - D<br>(Vote for Of                               | VISION 1                          | FOR ASSESS<br>(Vote for ONI                                  |                     |
| 0   |                                                                             | 0      | RON BANE                                                                         | Monongalia Co.                    | NO CANDIDATE(S) FIL                                          | .ED                 |
|     | Write-in, If Any                                                            | 0      |                                                                                  |                                   | VATE DATU                                                    |                     |
| 1   |                                                                             |        | Write-in, If Any                                                                 |                                   | VOTE BOTH S                                                  | SIDES               |