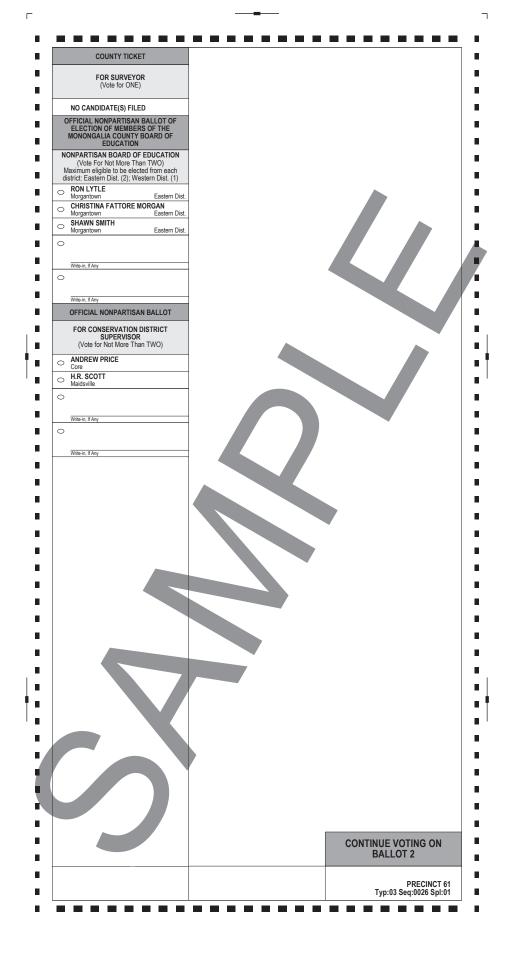

| 1 |                                                                                                               | ОТ                                                                                                           |                                                                                              |                                                   | ΔΡΤΥ ΒΔΙ                                                   | LOT 1 OF 2                                |
|---|---------------------------------------------------------------------------------------------------------------|--------------------------------------------------------------------------------------------------------------|----------------------------------------------------------------------------------------------|---------------------------------------------------|------------------------------------------------------------|-------------------------------------------|
|   | Monongalia County, WV                                                                                         | LOT OF THE MOUNTAIN P                                                                                        |                                                                                              |                                                   | May 14, 2024                                               |                                           |
|   | INSTRUCTIONS TO VOTER                                                                                         | NO                                                                                                           | VPARTISAN BALLOT<br>JUDICIAL OFFI                                                            | ELECTION OF                                       | NONPARTISAN BALLOT<br>JUDICIAL OFFIC                       | ELECTION OF<br>CERS                       |
|   | To vote you must darken the oval ( )<br>completely next to the candidate or issue<br>of your choice.          | JUS                                                                                                          | PARTISAN BALLOT O<br>TICE OF THE SUPRE<br>ALS OF WEST VIRGI<br>(Vote for ON                  | OF ELECTION OF<br>ME COURT OF<br>NIA - DIVISION 2 | NONPARTISAN BALLOT O<br>MAGISTRATE - DIN<br>(Vote for ONE) | F ELECTION OF                             |
|   | NATIONAL TICKET                                                                                               | 0                                                                                                            | CHARLES S TRUMP I<br>Verkeley Springs                                                        | Morgan Co.                                        |                                                            | Monongalia Co.                            |
|   | FOR PRESIDENT<br>(Vote for ONE)                                                                               | 0                                                                                                            | /rite-in, If Any                                                                             |                                                   | Write-in, If Any                                           |                                           |
|   | O JILL STEIN<br>Lexington, MA                                                                                 | NONE                                                                                                         | PARTISAN BALLOT O                                                                            | RMEDIATE                                          | NONPARTISAN BALLOT O<br>MAGISTRATE - DIV                   | F ELECTION OF                             |
|   | FOR U.S. SENATOR<br>(Vote for ONE)                                                                            | S                                                                                                            | OURT OF APPEALS<br>(Vote for ON<br>RYAN WHITE<br>Charleston                                  | - DIVISION 1<br>E)<br>Kanawha Co.                 | O PETE TENNANT                                             |                                           |
|   | NO CANDIDATE(S) FILED                                                                                         | E                                                                                                            | LGINE HECETA McA                                                                             |                                                   | 🔗 CHARLES D. HARTZO                                        |                                           |
|   | FOR U.S. HOUSE OF REPRESENTATIVES<br>2ND CONGRESSIONAL DISTRICT<br>(Vote for ONE)                             | _ N                                                                                                          | IYCHAL S. SCHULZ<br>Charleston                                                               | Kanawha Co.                                       |                                                            |                                           |
| ŀ | NO CANDIDATE(S) FILED                                                                                         |                                                                                                              | /rite-in, If Any                                                                             |                                                   | Write-in, If Any<br>NONPARTISAN BALLOT O                   |                                           |
| Ì | STATE TICKET                                                                                                  | NONPARTISAN BALLOT OF ELECTION OF<br>CIRCUIT COURT JUDGE                                                     |                                                                                              |                                                   | MAGISTRATE - DIVISION 4<br>(Vote for ONE)                  |                                           |
|   | FOR GOVERNOR<br>(Vote for ONE)                                                                                |                                                                                                              | ST JUDICIAL CIRCUI<br>(Vote for ON<br>MICHAEL SIMMS                                          | T - DIVISION 1<br>E)                              | ARLIE CAMPBELL                                             | Monongalia Co.                            |
| ŀ | CHASE LINKO-LOOPER<br>Saint Albans Kanawha Co.                                                                |                                                                                                              | forgantown<br>IATALIE J. SAL<br>Vestover                                                     | Monongalia Co.<br>Monongalia Co.                  | •                                                          | Monongalia Co.                            |
|   | FOR SECRETARY OF STATE<br>(Vote for ONE)                                                                      | _ F                                                                                                          | AUL GWALTNEY<br>forgantown                                                                   | Monongalia Co.                                    | Write-in, If Any<br>NONPARTISAN BALLOT O                   | F ELECTION OF                             |
|   | NO CANDIDATE(S) FILED                                                                                         |                                                                                                              |                                                                                              |                                                   | MAGISTRATE - DIV<br>(Vote for ONI                          | ISION 5                                   |
|   | FOR AUDITOR<br>(Vote for ONE)                                                                                 | NONE                                                                                                         | Vrite-in, If Any<br>PARTISAN BALLOT C<br>CIRCUIT COURT<br>ST JUDICIAL CIRCUI<br>(Vote for ON | JUDGE<br>T - DIVISION 2                           | <b>PONCH REYES</b>                                         | Monongalia Co.                            |
|   | NO CANDIDATE(S) FILED                                                                                         |                                                                                                              | INDY SCOTT                                                                                   | Monongalia Co.                                    | Write-in, If Any                                           |                                           |
|   | FOR TREASURER<br>(Vote for ONE)                                                                               |                                                                                                              | /rite-in, If Any                                                                             |                                                   | NONPARTISAN BALLOT O<br>MAGISTRATE - DIV<br>(Vote for ONI  | ISION 6                                   |
|   | NO CANDIDATE(S) FILED                                                                                         | NONE                                                                                                         | PARTISAN BALLOT C                                                                            | JUDGE                                             | CURT THOMAS                                                | Monongalia Co.                            |
|   | FOR COMMISSIONER OF AGRICULTURE<br>(Vote for ONE)                                                             | F                                                                                                            | ST JUDICIAL CIRCUI<br>(Vote for ON<br>PERRI JO DeCHRISTO                                     | E)                                                | O MARK MYERS                                               | Monongalia Co.<br>DGERS<br>Monongalia Co. |
|   | NO CANDIDATE(S) FILED                                                                                         | 0                                                                                                            | itar City                                                                                    | Monongalia Co.                                    | 0                                                          | Worldingalia Co.                          |
| ŀ | FOR ATTORNEY GENERAL                                                                                          | Π                                                                                                            | /rite-in, If Any                                                                             |                                                   | Write-in, If Any                                           |                                           |
|   | (Vote for ONE)                                                                                                | NONF                                                                                                         | ARTISAN BALLOT C<br>FAMILY COURT                                                             | JUDGE                                             | COUNTY TICK                                                |                                           |
|   | NO CANDIDATE(S) FILED                                                                                         |                                                                                                              | FAMILY COURT CIRC<br>(Vote for ON                                                            |                                                   | FOR COUNTY COMM<br>(Vote for ONI                           | E)                                        |
|   | FOR STATE SENATOR<br>13TH SENATORIAL DISTRICT                                                                 |                                                                                                              | ATTHEW THORN<br>lorgantown                                                                   | Monongalia Co.                                    | Not more than one resi<br>magisterial district may         |                                           |
|   | (Vote for ONE)                                                                                                | 0                                                                                                            |                                                                                              |                                                   | NO CANDIDATE(S) FIL                                        | .ED                                       |
|   | NO CANDIDATE(S) FILED<br>FOR MEMBER OF HOUSE OF DELEGATES<br>78TH DELEGATE DISTRICT                           | Write-in, If Any<br>NONPARTISAN BALLOT OF ELECTIO<br>FAMILY COURT JUDGE<br>20TH FAMILY COURT CIRCUIT - DIVIS |                                                                                              | JUDGE                                             | FOR PROSECUTING ATTORNEY<br>(Vote for ONE)                 |                                           |
| ŀ | (Vote for ONE)                                                                                                |                                                                                                              | (Vote for ON                                                                                 |                                                   | NO CANDIDATE(S) FIL                                        | .ED                                       |
|   | NO CANDIDATE(S) FILED<br>NONPARTISAN BALLOT ELECTION OF<br>JUDICIAL OFFICERS                                  |                                                                                                              | Iorgantown                                                                                   | Monongalia Co.                                    | FOR SHERIF<br>(Vote for ONI                                |                                           |
|   | NONPARTISAN BALLOT OF ELECTION OF<br>JUSTICE OF THE SUPREME COURT OF<br>APPEALS OF WEST VIRGINIA - DIVISION 1 | v                                                                                                            | /rite-in, If Any                                                                             |                                                   | NO CANDIDATE(S) FIL                                        | .ED                                       |
|   | HALEY BUNN<br>Charleston Kanawha Co.                                                                          | NONE                                                                                                         | PARTISAN BALLOT C<br>MAGISTRATE - DI<br>(Vote for ON                                         | VISION 1                                          | FOR ASSESS<br>(Vote for ONI                                |                                           |
| ſ | •                                                                                                             | 0 F                                                                                                          | ON BANE                                                                                      | Monongalia Co.                                    | NO CANDIDATE(S) FIL                                        | .ED                                       |
| ŀ | Write-in, If Any                                                                                              | 0                                                                                                            |                                                                                              |                                                   |                                                            |                                           |
| L |                                                                                                               | V                                                                                                            | /rite-in, If Any                                                                             |                                                   | VOTE BOTH S                                                | SIDES                                     |