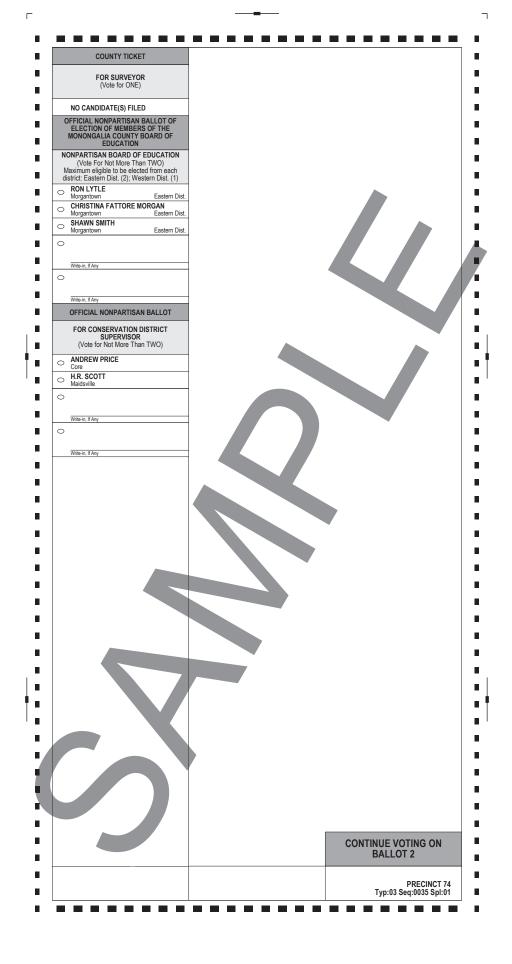

| Monongalia (<br>INSTRUCTIONS<br>To vote you must<br>completely next to<br>of your choice.<br>NATIO<br>FOR<br>(Vot<br>Vot<br>JILL STEIN<br>Lexington, MA<br>FOR U |                                                           | NON<br>JU<br>APP | Primary I<br>JUDICIAL C<br>IPARTISAN BALL<br>STICE OF THE SU<br>EALS OF WEST V<br>(Vote for<br>CHARLES S TRUI | Electi                       | ON<br>ECTION OF<br>RS | NONPAR                                                       | TISAN BALLOT                                            | lay 14, 2024  |
|------------------------------------------------------------------------------------------------------------------------------------------------------------------|-----------------------------------------------------------|------------------|---------------------------------------------------------------------------------------------------------------|------------------------------|-----------------------|--------------------------------------------------------------|---------------------------------------------------------|---------------|
| To vote you must<br>completely next to<br>of your choice.<br>NATIC<br>FOR<br>(Vol<br>                                                                            | darken the oval (  )<br>the candidate or issue            | NON<br>JU<br>APP | JUDICIAL C<br>IPARTISAN BALLO<br>STICE OF THE SU<br>EALS OF WEST V<br>(Vote for                               | officei<br>ot of e<br>ipreme | RS                    | NONPAR                                                       | TISAN BALLOT                                            | FI FCTION OF  |
| Completely next to<br>of your choice.<br>NATIC<br>FOR<br>(Vot<br>                                                                                                | NAL TICKET                                                | JU<br>APP        | STICE OF THE SU<br>EALS OF WEST V<br>(Vote for                                                                | IPREME                       |                       |                                                              | JUDICIAL OFFI                                           | CERS          |
| FOR<br>(Vol<br>O JILL STEIN<br>Lexington, MA<br>FOR U                                                                                                            | PRESIDENT                                                 |                  | CHARLES S TRUI                                                                                                |                              | COURT OF              | NONPART<br>M/                                                | SAN BALLOT C<br>GISTRATE - DIV<br>(Vote for ON          |               |
| (Vol<br>JILL STEIN<br>Lexington, MA<br>FOR U                                                                                                                     |                                                           | 0                | Berkeley Springs                                                                                              | MP IV                        | Morgan Co.            |                                                              | DCIUS                                                   | Monongalia Co |
| Lexington, MA                                                                                                                                                    |                                                           |                  | Write-in, If Any                                                                                              |                              |                       | O Write-in, I                                                | Any                                                     |               |
|                                                                                                                                                                  |                                                           |                  | IPARTISAN BALLO<br>JUDGE OF THE I<br>COURT OF APPE/                                                           | INTERM                       | EDIATE                | NONPARTISAN BALLOT OF ELECTION OF<br>MAGISTRATE - DIVISION 3 |                                                         |               |
|                                                                                                                                                                  | .S. SENATOR<br>te for ONE)                                |                  | (Vote for<br>S. RYAN WHITE                                                                                    | r ONE)                       |                       | - PETE                                                       | (Vote for ON                                            | E)            |
| NO CANDIDATE(S) FILED                                                                                                                                            |                                                           |                  | Charleston ELGINE HECETA                                                                                      | McARD                        |                       | 0                                                            | LES D. HARTZO                                           |               |
|                                                                                                                                                                  | OF REPRESENTATIVES                                        |                  | Wheeling<br>MYCHAL S. SCHU                                                                                    | JLZ                          | Ohio Co.              |                                                              |                                                         | Monongalia Co |
| 2ND CONGRE                                                                                                                                                       | ESSIONAL DISTRICT<br>te for ONE)                          | 0                | Charleston                                                                                                    |                              | Kanawha Co.           | Write-in, I                                                  | Anv                                                     |               |
| NO CANDIDA                                                                                                                                                       | TE(S) FILED                                               | 1                | Write-in, If Any                                                                                              |                              |                       | NONPART                                                      | SAN BALLOT C                                            | FELECTION OF  |
| STA                                                                                                                                                              | STATE TICKET                                              |                  | NONPARTISAN BALLOT OF ELECTION OF<br>CIRCUIT COURT JUDGE                                                      |                              |                       | MAGISTRATE - DIVISION 4<br>(Vote for ONE)                    |                                                         |               |
|                                                                                                                                                                  | GOVERNOR                                                  |                  | 1ST JUDICIAL CIR<br>(Vote for                                                                                 | CUIT -                       |                       | 0                                                            | CAMPBELL                                                | Monongalia Co |
| (Vol                                                                                                                                                             | te for ONE)                                               | 0                | MICHAEL SIMMS<br>Morgantown                                                                                   | 4                            | Monongalia Co.        | O SAND                                                       | Y HOLEPIT                                               | Monongalia Co |
| CHASE LINKO<br>Saint Albans                                                                                                                                      | -LOOPER<br>Kanawha Co.                                    | 0                | NATALIE J. SAL<br>Westover                                                                                    |                              | Monongalia Co.        | 0                                                            |                                                         |               |
|                                                                                                                                                                  | ETARY OF STATE<br>le for ONE)                             |                  | PAUL GWALTNEY<br>Morgantown                                                                                   |                              | Monongalia Co.        |                                                              |                                                         | F ELECTION OF |
| NO CANDIDA                                                                                                                                                       | TE(S) FILED                                               |                  | Write-in, If Any                                                                                              |                              |                       |                                                              | (Vote for ON                                            |               |
|                                                                                                                                                                  | e for ONE)                                                |                  | IPARTISAN BALLO<br>CIRCUIT COU<br>1ST JUDICIAL CIR<br>(Vote for                                               | URT JU<br>CUIT -             | DGE                   |                                                              | H REYES                                                 | Monongalia Co |
| NO CANDIDA                                                                                                                                                       | TE(S) FILED                                               |                  | CINDY SCOTT<br>Morgantown                                                                                     |                              | Monongalia Co.        | Write-in, I                                                  | Any                                                     |               |
|                                                                                                                                                                  | FREASURER<br>te for ONE)                                  |                  | Write-in, If Any                                                                                              |                              |                       |                                                              | SAN BALLOT C<br>GISTRATE - DIV<br>(Vote for ON          |               |
| NO CANDIDA                                                                                                                                                       | TE(S) FILED                                               | NON              | IPARTISAN BALLO                                                                                               | URT JU                       | DGE                   | 0                                                            | THOMAS                                                  | Monongalia Co |
| FOR COMMISSIONER OF AGRICULTURE<br>(Vote for ONE)                                                                                                                |                                                           |                  | 1ST JUDICIAL CIR<br>(Vote for<br>PERRI JO DeCHR                                                               | r ONE)                       |                       |                                                              | MYERS                                                   | Monongalia Co |
|                                                                                                                                                                  |                                                           | 0                | Star City                                                                                                     |                              | Monongalia Co.        | 0                                                            | A RACHELLE R                                            | Monongalia Co |
| NO CANDIDA                                                                                                                                                       | TE(S) FILED                                               | 0                |                                                                                                               |                              |                       | 0                                                            |                                                         |               |
|                                                                                                                                                                  | PRNEY GENERAL<br>te for ONE)                              |                  | Write-in, If Any                                                                                              | OT OF I                      | LECTION OF            | Write-in, I                                                  | COUNTY TIC                                              | KET           |
| NO CANDIDATE(S) FILED                                                                                                                                            |                                                           | 20TH             | FAMILY COL<br>FAMILY COURT<br>(Vote for                                                                       | CIRCUI                       | T - DIVISION 1        | FOR                                                          | COUNTY COMM                                             | IISSIONER     |
|                                                                                                                                                                  | FOR STATE SENATOR                                         |                  | MATTHEW THOR<br>Morgantown                                                                                    |                              | Monongalia Co.        |                                                              | (Vote for ON<br>ore than one res<br>terial district may | ident of any  |
|                                                                                                                                                                  | TORIAL DISTRICT<br>le for ONE)                            | 0                |                                                                                                               |                              |                       |                                                              | NDIDATE(S) FIL                                          |               |
|                                                                                                                                                                  |                                                           |                  | Write-in, If Any                                                                                              | OT OF F                      |                       | FOR                                                          | ROSECUTING<br>(Vote for ON                              |               |
| 80TH DELI                                                                                                                                                        | HOUSE OF DELEGATES<br>EGATE DISTRICT<br>te for ONE)       |                  | FAMILY COURT<br>FAMILY COURT<br>(Vote for                                                                     | JRT JUI<br>CIRCUI            | DGE                   | NO CA                                                        | NDIDATE(S) FIL                                          | ,             |
|                                                                                                                                                                  | BALLOT ELECTION OF                                        |                  | JEFF CULPEPPE<br>Morgantown                                                                                   | ,                            | Monongalia Co.        |                                                              | FOR SHERI                                               | FF            |
| NONPARTISAN B                                                                                                                                                    | AL OFFICERS<br>ALLOT OF ELECTION OF<br>E SUPREME COURT OF |                  | Write-in, If Any                                                                                              |                              |                       | NO CA                                                        | NDIDATE(S) FIL                                          | LED           |
| APPEALS OF WES<br>(Voi<br>HALEY BUNN                                                                                                                             | te for ONE)                                               |                  | IPARTISAN BALLO<br>MAGISTRATE<br>(Vote for                                                                    | - DIVIS                      |                       |                                                              | FOR ASSESS<br>(Vote for ON                              |               |
| Charleston                                                                                                                                                       | Kanawha Co.                                               | 0                | RON BANE                                                                                                      |                              | Monongalia Co.        | NO CA                                                        | NDIDATE(S) FIL                                          | ED            |
| Write-in, If Any                                                                                                                                                 |                                                           | 0                |                                                                                                               |                              |                       |                                                              |                                                         |               |
|                                                                                                                                                                  |                                                           |                  | Write-in, If Any                                                                                              |                              |                       | V                                                            | DTE BOTH                                                | SIDES         |