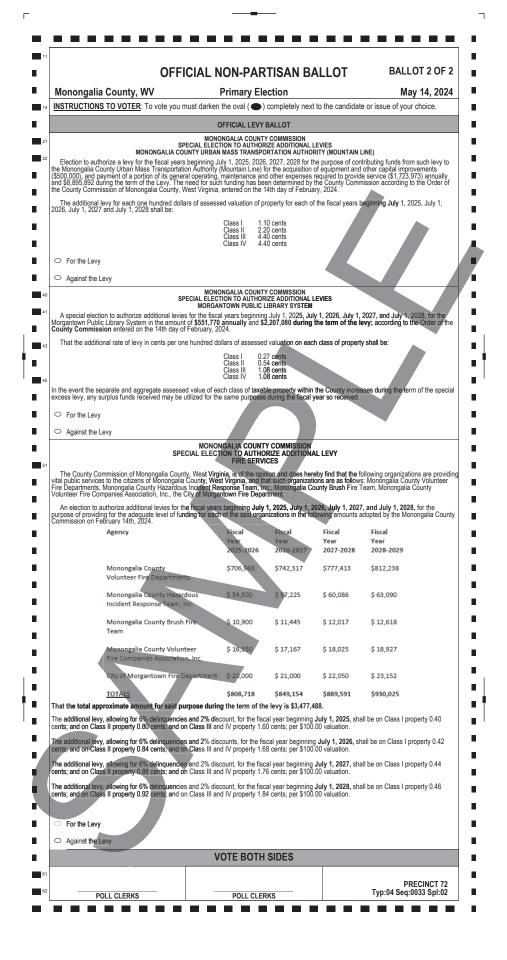

| _          | OFFICIAL NON-PARTISAN BALLOT BALLOT 1 OF 2                                      |                                                                                |                                                                                          |
|------------|---------------------------------------------------------------------------------|--------------------------------------------------------------------------------|------------------------------------------------------------------------------------------|
|            | _                                                                               |                                                                                |                                                                                          |
| 1          | Monongalia County, WV                                                           | Primary Election                                                               | May 14, 2024<br>OFFICIAL NONPARTISAN BALLOT OF                                           |
|            | To vote you must darken the oval (  ) completely next to the candidate or issue | JUDICIAL OFFICERS<br>NONPARTISAN BALLOT OF ELECTION OF                         | ELECTION OF MEMBERS OF THE<br>MONONGALIA COUNTY BOARD OF                                 |
| -          | of your choice.                                                                 | FAMILY COURT JUDGE<br>20TH FAMILY COURT CIRCUIT - DIVISION 2                   | EDUCATION<br>NONPARTISAN BOARD OF EDUCATION                                              |
| 2          | NONPARTISAN BALLOT ELECTION OF                                                  | (Vote for ONE)                                                                 | (Vote For Not More Than TWO)<br>Maximum eligible to be elected from each                 |
|            | JUDICIAL OFFICERS<br>NONPARTISAN BALLOT OF ELECTION OF                          | Morgantown Monongalia Co.                                                      | district: Eastern Dist. (2); Western Dist. (1)  RON LYTLE                                |
|            | JUSTICE OF THE SUPREME COURT OF<br>APPEALS OF WEST VIRGINIA - DIVISION 1        | 0                                                                              | Morgantown Eastern Dis                                                                   |
|            | (Vote for ONE)                                                                  | Write-in, If Any                                                               | Morgantown Eastern Dis                                                                   |
| -          | Charleston Kanawha Co.                                                          | NONPARTISAN BALLOT OF ELECTION OF<br>MAGISTRATE - DIVISION 1<br>(Vote for ONE) | Morgantown Eastern Dis                                                                   |
|            | 0                                                                               | BON BANE                                                                       | °                                                                                        |
| -          | Write-in, If Any NONPARTISAN BALLOT OF ELECTION OF                              | Monongalia Co.                                                                 | Write-in, If Any                                                                         |
|            | JUSTICE OF THE SUPREME COURT OF<br>APPEALS OF WEST VIRGINIA - DIVISION 2        | 0                                                                              |                                                                                          |
|            | (Vote for ONE)                                                                  | Write-in, If Any                                                               | Write-in, If Any                                                                         |
| 4          | Berkeley Springs Morgan Co.                                                     | NONPARTISAN BALLOT OF ELECTION OF<br>MAGISTRATE - DIVISION 2                   | OFFICIAL NONPARTISAN BALLOT                                                              |
| 4          | 0                                                                               | (Vote for ONE)                                                                 | FOR CONSERVATION DISTRICT<br>SUPERVISOR<br>(Vote for Not More Than TWQ)                  |
|            | Write-in, If Any<br>NONPARTISAN BALLOT OF ELECTION OF                           | Monongalia Co.                                                                 |                                                                                          |
| 4          | JUDGE OF THE INTERMEDIATE<br>COURT OF APPEALS - DIVISION 1                      | °                                                                              |                                                                                          |
|            | (Vote for ONE)                                                                  | Write-in, If Any                                                               | Maidsville                                                                               |
| 4          | Charleston Kanawha Co.                                                          | NONPARTISAN BALLOT OF ELECTION OF<br>MAGISTRATE - DIVISION 3                   |                                                                                          |
|            | Wheeling Ohio Co.                                                               | (Vote for ONE)                                                                 | Write-in, If Any                                                                         |
|            | Charleston Kanawha Co.                                                          | Monorigalia Co.                                                                |                                                                                          |
|            | 0                                                                               | Monongalia Co.                                                                 | Write-in, If Any                                                                         |
|            | Write-in, If Any NONPARTISAN BALLOT OF ELECTION OF                              |                                                                                | CITY OF WESTOVER                                                                         |
| 5          | CIRCUIT COURT JUDGE<br>21ST JUDICIAL CIRCUIT - DIVISION 1                       | Write-in, If Any                                                               | FOR MAYOR<br>(Vote for ONE)                                                              |
|            | (Vote for ONE)                                                                  | NONPARTISAN BALLOT OF ELECTION OF<br>MAGISTRATE - DIVISION 4                   |                                                                                          |
|            | Morgantown     Monongalia Co.     NATALIE J. SAL                                | (Vote for ONE)                                                                 |                                                                                          |
|            | NATALIE J. SAL     Westover Monongalia Co.     PAUL GWALTNEY                    | ARLIE CAMPBELL<br>Monongalia Co.                                               | 8                                                                                        |
|            | Morgantown Monongalia Co.                                                       | O SANDY HOLEPH Monongalia Co.                                                  | Write-in, If Any                                                                         |
|            | 0                                                                               |                                                                                | FOR COUNCIL - AT - LARGE<br>(Vote For Not More Than THREE)                               |
|            | Write-in, If Any NONPARTISAN BALLOT OF ELECTION OF                              | Write-in, If Any                                                               |                                                                                          |
|            | CIRCUIT COURT JUDGE<br>21ST JUDICIAL CIRCUIT - DIVISION 2                       | NONPARTISAN BALLOT OF ELECTION OF<br>MAGISTRATE - DIVISION 5                   |                                                                                          |
|            | (Vote for ONE)                                                                  | (Vote for ONE)  PONCH REYES                                                    |                                                                                          |
|            | Morgantown Monongalia Co.                                                       | Monongalia Co.                                                                 |                                                                                          |
| -          | 0                                                                               |                                                                                |                                                                                          |
| -          | Write-in, If Any<br>NONPARTISAN BALLOT OF ELECTION OF                           | Write-in, If Any                                                               | 0                                                                                        |
|            | CIRCUIT COURT JUDGE<br>21ST JUDICIAL CIRCUIT - DIVISION 3                       | NONPARTISAN BALLOT OF ELECTION OF<br>MAGISTRATE - DIVISION 6                   | Write-in, If Any                                                                         |
|            | (Vote for ONE)                                                                  | (Vote for ONE)                                                                 | 0                                                                                        |
|            | Star City Monongalia Co.                                                        | Monongalia Co.                                                                 | Write-in, If Any                                                                         |
| ' <b>•</b> | 0                                                                               | Monongalia Co.                                                                 | 0                                                                                        |
|            | Write-In, If Any<br>NONPARTISAN BALLOT OF ELECTION OF                           | Monongalia Co.                                                                 | Write-in, If Any                                                                         |
|            | FAMILY COURT CIRCUIT - DIVISION 1                                               |                                                                                | Westover Question 1: Proposed City Charte<br>Amendment Section 2.02                      |
|            | (Vote for ONE)                                                                  | Write-in, If Any                                                               | -                                                                                        |
|            | Morgantown Monongalia Co.                                                       | -                                                                              | This City Charter amendment would increase the term of the Mayor from two to four years. |
|            |                                                                                 |                                                                                |                                                                                          |
|            | Write-in, If Any                                                                |                                                                                | ○ FOR                                                                                    |
|            |                                                                                 |                                                                                | O AGAINST                                                                                |
|            |                                                                                 |                                                                                | CONTINUE VOTING ON BALLOT                                                                |
| 6          |                                                                                 |                                                                                | PRECINCT 72                                                                              |
|            | POLL CLERKS                                                                     | POLL CLERKS                                                                    | Typ:04 Seq:0033 Spl:01                                                                   |