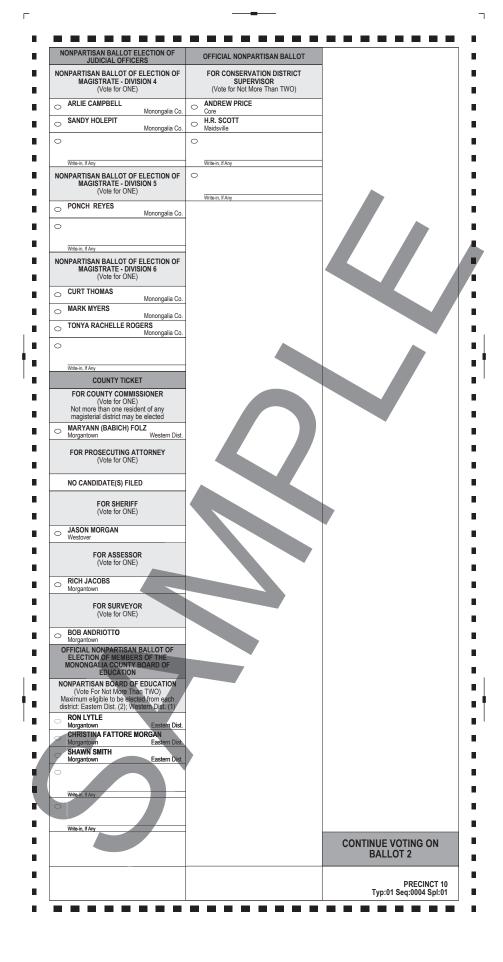

| OFFICIAL BALLOT OF THE REPUBLICAN PARTY BALLOT 1 OF 2      |                                                                          |                                                                                                                  |
|------------------------------------------------------------|--------------------------------------------------------------------------|------------------------------------------------------------------------------------------------------------------|
| Monongalia County, WV                                      | Primary Election                                                         | May 14, 2024                                                                                                     |
| NSTRUCTIONS TO VOTER<br>To vote you must darken the oval ( | STATE TICKET                                                             | NONPARTISAN BALLOT ELECTION OF<br>JUDICIAL OFFICERS                                                              |
| ompletely next to the candidate or issue of your choice.   | FOR AUDITOR<br>(Vote for ONE)                                            | NONPARTISAN BALLOT OF ELECTION OF<br>CIRCUIT COURT JUDGE<br>21ST JUDICIAL CIRCUIT - DIVISION 1<br>(Vote for ONE) |
| NATIONAL TICKET                                            | TRICIA JACKSON     Harpers Ferry     Jefferson Co.                       | MICHAEL SIMMS     Morgantown     Monongalia Co.                                                                  |
| FOR PRESIDENT                                              | MARK HUNT<br>Charleston Kanawha Co.                                      | NATALIE J. SAL     Westover     Monongalia Co.                                                                   |
| (Vote for ONE)                                             | CALEB L. HANNA<br>Charleston Kanawha Co.                                 | PAUL GWALTNEY     Morgantown     Monongalia Co.                                                                  |
| NIKKI R. HALEY<br>Kiawah Island, SC                        | ERIC L. HOUSEHOLDER     Martinsburg     Berkeley Co.                     |                                                                                                                  |
| RYAN L. BINKLEY                                            | , , , , , , , , , , , , , , , , , , , ,                                  |                                                                                                                  |
| Dallas, TX  RACHEL HANNA MoHAWK SWIFT                      | FOR TREASURER<br>(Vote for ONE)                                          | NONPARTISAN BALLOT OF ELECTION OF                                                                                |
| DAVID STUCKENBERG                                          | LARRY PACK                                                               | CIRCUIT COURT JUDGE<br>21ST JUDICIAL CIRCUIT - DIVISION 2                                                        |
|                                                            | Charleston Kanawha Co.                                                   | (Vote for ONE)                                                                                                   |
| Palm Beach, FL                                             | FOR COMMISSIONER OF AGRICULTURE<br>(Vote for ONE)                        | Morgantown Monongalia Co.                                                                                        |
| FOR U.S. SENATOR<br>(Vote for ONE)                         |                                                                          |                                                                                                                  |
|                                                            | Fairview Monongalia Co.                                                  | Write-in, If Any<br>NONPARTISAN BALLOT OF ELECTION OF                                                            |
| Beckley Raleigh Co                                         | Charleston Kanawha Co.                                                   | CIRCUIT COURT JUDGE<br>21ST JUDICIAL CIRCUIT - DIVISION 3                                                        |
| Charles Town Jefferson Co                                  | ROY RAMEY     Lesage     Cabell Co.                                      | (Vote for ONE)                                                                                                   |
| JANET McNULTY Martinsburg Berkeley Co                      |                                                                          | PERRI JO DeCHRISTOPHER     Star City     Monongalia Co.                                                          |
| ZANE LAWHORN     Princeton     Mercer Co                   |                                                                          |                                                                                                                  |
| JIM JUSTICE     Lewisburg Greenbrier Co                    | O MIKE STUART<br>South Charleston Kanawha Co.                            | Write-In, If Any                                                                                                 |
| DON LINDSAY<br>Lost River Hardy Co.                        | O JOHN "JB" McCUSKEY<br>Charleston Kanawha Co.                           | NONPARTISAN BALLOT OF ELECTION OF<br>FAMILY COURT JUDGE                                                          |
| BRYAN McKINNEY     Inwood     Berkeley Co                  | FOR STATE SENATOR                                                        | 20TH FAMILY COURT CIRCUIT - DIVISION 1<br>(Vote for ONE)                                                         |
| FOR U.S. HOUSE OF REPRESENTATIVES                          | - 13TH SENATORIAL DISTRICT<br>(Vote for ONE)                             | MATTHEW THORN     Morgantown     Monongalia Co.                                                                  |
| 2ND CONGRESSIONAL DISTRICT<br>(Vote for ONE)               | JONATHAN BOARD                                                           |                                                                                                                  |
| DENNIS "NATE" CAIN                                         | Fairmont Marion Co.                                                      |                                                                                                                  |
| JOSEPH (JOE) EARLEY                                        | 79TH DELEGATE DISTRICT<br>(Vote for ONE)                                 | Write-In, If Any<br>NONPARTISAN BALLOT OF ELECTION OF                                                            |
| CHRIS "MOOKIE" WALKER                                      |                                                                          | FAMILY COURT JUDGE<br>20TH FAMILY COURT CIRCUIT - DIVISION 2                                                     |
| Martinsburg Berkeley Co.                                   | NONPARTISAN BALLOT ELECTION OF                                           | (Vote for ONE)                                                                                                   |
| Harpers Ferry Jefferson Co.                                | JUDICIAL OFFICERS                                                        | Morgantown Monongalia Co.                                                                                        |
| Parkersburg Wood Co.                                       | JUSTICE OF THE SUPREME COURT OF<br>APPEALS OF WEST VIRGINIA - DIVISION 1 | •                                                                                                                |
| STATE TICKET                                               | (Vote for ONE)                                                           | Write-in, If Any                                                                                                 |
| FOR GOVERNOR                                               | Charleston Kanawha Co.                                                   | NONPARTISAN BALLOT OF ELECTION OF<br>MAGISTRATE - DIVISION 1                                                     |
| (Vote for ONE)                                             |                                                                          | (Vote for ONE)                                                                                                   |
| PATRICK MORRISEY     Harpers Ferry     Jefferson Co        |                                                                          | RON BANE     Monongalia Co.                                                                                      |
| Calhoun Co                                                 | NONPARTISAN BALLOT OF ELECTION OF<br>JUSTICE OF THE SUPREME COURT OF     | •                                                                                                                |
| Charleston Kanawha Co                                      | APPEALS OF WEST VIRGINIA - DIVISION 2<br>(Vote for ONE)                  | Write-in, If Any                                                                                                 |
| Charleston Kanawha Co                                      | CHARLES S TRUMP IV<br>Berkeley Springs Morgan Co.                        | NONPARTISAN BALLOT OF ELECTION OF<br>MAGISTRATE - DIVISION 2                                                     |
| CHRIS MILLER<br>Huntington Cabell Co                       | 0                                                                        | (Vote for ONE)                                                                                                   |
| MITCH ROBERTS     Poca     Putnam Co                       | Write-in, If Any                                                         | TIM POCIUS Monongalia Co.                                                                                        |
| FOR SECRETARY OF STATE                                     | NONPARTISAN BALLOT OF ELECTION OF<br>JUDGE OF THE INTERMEDIATE           |                                                                                                                  |
| (Vote for ONE)                                             | COURT OF APPEALS - DIVISION 1<br>(Vote for ONE)                          |                                                                                                                  |
| KEN REED                                                   | S. RYAN WHITE                                                            | Write-in, If Any NONPARTISAN BALLOT OF ELECTION OF                                                               |
| Hedgesville Morgan Co<br>DOUG SKAFF JR.                    | Charleston Kanawha Co.                                                   | MAGISTRATE - DIVISION 3<br>(Vote for ONE)                                                                        |
| KRIS WARNER                                                | MYCHAL S. SCHULZ                                                         | PETE TENNANT                                                                                                     |
| Charleston Kanawha Co                                      | Charleston Kanawha Co.                                                   | Monongalia Co.                                                                                                   |
| Winfield Putnam Co                                         |                                                                          | Monongalia Co.                                                                                                   |
|                                                            | Write-in, If Any                                                         |                                                                                                                  |
|                                                            |                                                                          | Write-in, If Any                                                                                                 |
|                                                            |                                                                          | VOTE BOTH SIDES                                                                                                  |
|                                                            |                                                                          |                                                                                                                  |
| POLL CLERKS                                                | POLL CLERKS                                                              | PRECINCT 10<br>Typ:01 Seq:0004 Spl:01                                                                            |