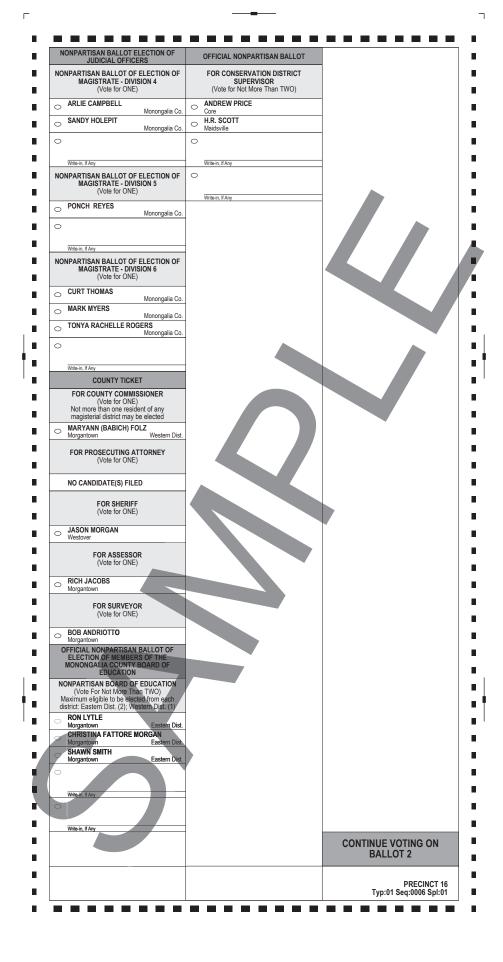

| OFFICIAL BALLOT OF THE REPUBLICAN PARTY BALLOT 1 OF 2       |                                                                          |                                                                                                                  |
|-------------------------------------------------------------|--------------------------------------------------------------------------|------------------------------------------------------------------------------------------------------------------|
| Monongalia County, WV                                       | Primary Election                                                         | May 14, 2024                                                                                                     |
| NSTRUCTIONS TO VOTER                                        | STATE TICKET                                                             | NONPARTISAN BALLOT ELECTION OF<br>JUDICIAL OFFICERS                                                              |
| or both your next to the candidate or issue of your choice. | FOR AUDITOR<br>(Vote for ONE)                                            | NONPARTISAN BALLOT OF ELECTION OF<br>CIRCUIT COURT JUDGE<br>21ST JUDICIAL CIRCUIT - DIVISION 1<br>(Vote for ONE) |
| NATIONAL TICKET                                             | TRICIA JACKSON     Harpers Ferry     Jefferson Co.                       | MICHAEL SIMMS     Morgantown     Monongalia Co.                                                                  |
| FOR PRESIDENT                                               | MARK HUNT     Charleston     Kanawha Co.                                 | NATALIE J. SAL     Westover     Monongalia Co.                                                                   |
| (Vote for ONE)                                              | CALEB L. HANNA<br>Charleston Kanawha Co.                                 | PAUL GWALTNEY     Morgantown     Monongalia Co.                                                                  |
| NIKKI R. HALEY<br>Kiawah Island, SC                         | ERIC L. HOUSEHOLDER                                                      |                                                                                                                  |
| RYAN L. BINKLEY                                             |                                                                          |                                                                                                                  |
| RACHEL HANNA MoHAWK SWIFT                                   | FOR TREASURER<br>(Vote for ONE)                                          | Write-in, If Any<br>NONPARTISAN BALLOT OF ELECTION OF                                                            |
|                                                             |                                                                          | CIRCUIT COURT JUDGE<br>21ST JUDICIAL CIRCUIT - DIVISION 2                                                        |
|                                                             | Charleston Kanawha Co.                                                   | (Vote for ONE)                                                                                                   |
| Palm Beach, FL                                              | FOR COMMISSIONER OF AGRICULTURE<br>(Vote for ONE)                        | Morgantown Monongalia Co.                                                                                        |
| FOR U.S. SENATOR<br>(Vote for ONE)                          |                                                                          |                                                                                                                  |
|                                                             | Fairview Monongalia Co.                                                  |                                                                                                                  |
| BRYAN BIRD Beckley Raleigh Co.                              | O JOSHUA KURT HIGGINBOTHAM<br>Charleston Kanawha Co.                     | NONPARTISAN BALLOT OF ELECTION OF<br>CIRCUIT COURT JUDGE                                                         |
| ALEXANDER X. MOONEY<br>Charles Town Jefferson Co.           | ROY RAMEY     Lesage     Cabell Co.                                      | 21ST JUDICIAL CIRCUIT - DIVISION 3<br>(Vote for ONE)                                                             |
| Artinsburg Berkeley Co.                                     | FOR ATTORNEY GENERAL                                                     | PERRI JO DeCHRISTOPHER     Star City     Monongalia Co.                                                          |
| ZANE LAWHORN<br>Princeton Mercer Co.                        | (Vote for ONE)                                                           |                                                                                                                  |
| → JIM JUSTICE<br>Lewisburg Greenbrier Co.                   | MIKE STUART<br>South Charleston Kanawha Co.                              | Write-in, If Any                                                                                                 |
| DON LINDSAY<br>Lost River Hardy Co.                         | O JOHN "JB" McCUSKEY<br>Charleston Kanawha Co.                           | NONPARTISAN BALLOT OF ELECTION OF<br>FAMILY COURT JUDGE                                                          |
| BRYAN McKINNEY     Inwood Berkeley Co.                      | FOR STATE SENATOR                                                        | 20TH FAMILY COURT CIRCUIT - DIVISION 1<br>(Vote for ONE)                                                         |
| FOR U.S. HOUSE OF REPRESENTATIVES                           | 13TH SENATORIAL DISTRICT<br>(Vote for ONE)                               | MATTHEW THORN                                                                                                    |
| 2ND CONGRESSIONAL DISTRICT<br>(Vote for ONE)                | JONATHAN BOARD                                                           | Morgantown Monongalia Co.                                                                                        |
| DENNIS "NATE" CAIN                                          | Fairmont Marion Co.                                                      |                                                                                                                  |
| JOSEPH (JOE) EARLEY                                         | 81ST DELEGATE DISTRICT<br>(Vote for ONE)                                 | Write-in, If Any<br>NONPARTISAN BALLOT OF ELECTION OF                                                            |
| CHPIS "MOOKIE" WALKEP                                       |                                                                          | FAMILY COURT JUDGE<br>20TH FAMILY COURT CIRCUIT - DIVISION 2                                                     |
| Martinsburg Berkeley Co.                                    | NO CANDIDATE(S) FILED<br>NONPARTISAN BALLOT ELECTION OF                  | (Vote for ONE)                                                                                                   |
| Harpers Ferry Jefferson Co.                                 | JUDICIAL OFFICERS<br>NONPARTISAN BALLOT OF ELECTION OF                   | Morgantown Monongalia Co.                                                                                        |
| Parkersburg Wood Co.                                        | JUSTICE OF THE SUPREME COURT OF<br>APPEALS OF WEST VIRGINIA - DIVISION 1 | •                                                                                                                |
| STATE TICKET                                                | (Vote for ONE)                                                           | Write-in, If Any                                                                                                 |
| FOR GOVERNOR                                                | Charleston Kanawha Co.                                                   | NONPARTISAN BALLOT OF ELECTION OF<br>MAGISTRATE - DIVISION 1                                                     |
| (Vote for ONE)                                              |                                                                          | (Vote for ONE)                                                                                                   |
| PATRICK MORRISEY     Harpers Ferry     Jefferson Co.        | Write-in, If Any                                                         | O RON BANE Monongalia Co.                                                                                        |
| Chloe Calhoun Co.                                           | NONPARTISAN BALLOT OF ELECTION OF<br>JUSTICE OF THE SUPREME COURT OF     | •                                                                                                                |
| Charleston Kanawha Co.                                      | APPEALS OF WEST VIRGINIA - DIVISION 2<br>(Vote for ONE)                  | Write-in, If Any                                                                                                 |
| Charleston Kanawha Co.                                      | CHARLES S TRUMP IV<br>Berkeley Springs Morgan Co.                        | NONPARTISAN BALLOT OF ELECTION OF<br>MAGISTRATE - DIVISION 2                                                     |
| CHRIS MILLER<br>Huntington Cabell Co.                       | 0                                                                        | (Vote for ONE)                                                                                                   |
| MITCH ROBERTS     Poca     Putnam Co.                       | Write-in, If Any                                                         | TIM POCIUS Monongalia Co.                                                                                        |
| FOR SECRETARY OF STATE                                      | NONPARTISAN BALLOT OF ELECTION OF<br>JUDGE OF THE INTERMEDIATE           |                                                                                                                  |
| (Vote for ONE)                                              | COURT OF APPEALS - DIVISION 1<br>(Vote for ONE)                          |                                                                                                                  |
| KEN REED                                                    | S. RYAN WHITE                                                            | Write-in, If Any NONPARTISAN BALLOT OF ELECTION OF                                                               |
| Hedgesville Morgan Co.                                      | Charleston Kanawha Co.<br>ELGINE HECETA McARDLE                          | MAGISTRATE - DIVISION 3<br>(Vote for ONE)                                                                        |
| KRIS WARNER                                                 | MYCHAL S. SCHULZ                                                         |                                                                                                                  |
| Charleston Kanawha Co.                                      | Charleston Kanawha Co.                                                   | Monongalia Co.                                                                                                   |
| Winfield Putnam Co.                                         | 0                                                                        | Monongalia Co.                                                                                                   |
|                                                             | Write-in, If Any                                                         |                                                                                                                  |
|                                                             |                                                                          | Write-in, If Any                                                                                                 |
|                                                             |                                                                          | VOTE BOTH SIDES                                                                                                  |
|                                                             |                                                                          | PRECINCT 16                                                                                                      |
| POLL CLERKS                                                 | POLL CLERKS                                                              | Typ:01 Seq:0006 Spl:01                                                                                           |