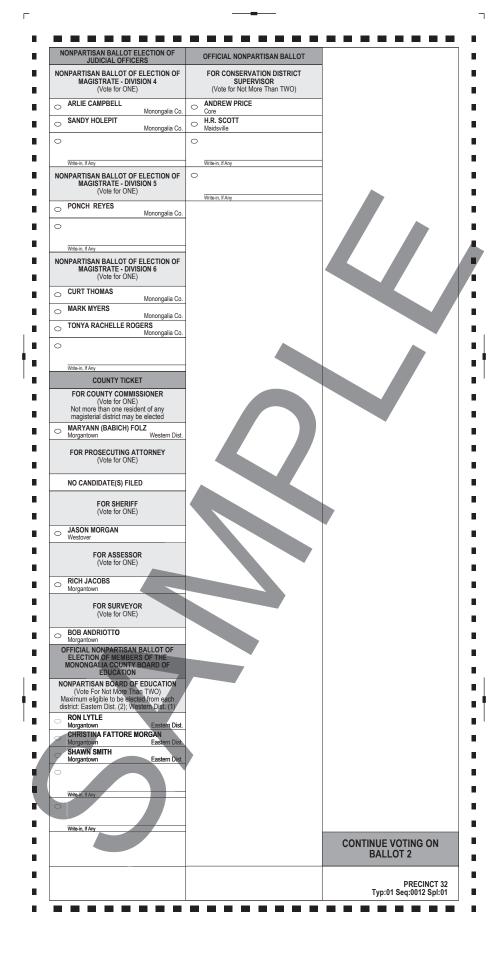

| OFFICIAL BALLOT OF THE REPUBLICAN PARTY BALLOT 1 OF 2          |                                                                                            |                                                                                                                  |
|----------------------------------------------------------------|--------------------------------------------------------------------------------------------|------------------------------------------------------------------------------------------------------------------|
| Monongalia County, WV                                          | Primary Election                                                                           | May 14, 2024                                                                                                     |
| INSTRUCTIONS TO VOTER<br>To vote you must darken the oval (  ) | STATE TICKET                                                                               | NONPARTISAN BALLOT ELECTION OF<br>JUDICIAL OFFICERS                                                              |
| ompletely next to the candidate or issue of your choice.       | FOR AUDITOR<br>(Vote for ONE)                                                              | NONPARTISAN BALLOT OF ELECTION OF<br>CIRCUIT COURT JUDGE<br>21ST JUDICIAL CIRCUIT - DIVISION 1<br>(Vote for ONE) |
| NATIONAL TICKET                                                | TRICIA JACKSON     Harpers Ferry     Jefferson Co.                                         | MICHAEL SIMMS     Morgantown     Monongalia Co.                                                                  |
| FOR PRESIDENT                                                  | MARK HUNT     Charleston     Kanawha Co.                                                   | NATALIE J. SAL     Westover     Monongalia Co.                                                                   |
| (Vote for ONE)                                                 | CALEB L. HANNA<br>Charleston Kanawha Co.                                                   | PAUL GWALTNEY Morgantown Monongalia Co.                                                                          |
| NIKKI R. HALEY<br>Kiawah Island, SC                            | ERIC L. HOUSEHOLDER     Martinsburg     Berkeley Co.                                       |                                                                                                                  |
| RYAN L. BINKLEY                                                |                                                                                            |                                                                                                                  |
| RACHEL HANNA MoHAWK SWIFT                                      | (Vote for ONE)                                                                             | Write-in, If Any<br>NONPARTISAN BALLOT OF ELECTION OF                                                            |
| DAVID STUCKENBERG                                              |                                                                                            | CIRCUIT COURT JUDGE<br>21ST JUDICIAL CIRCUIT - DIVISION 2                                                        |
|                                                                | Charleston Kanawha Co.                                                                     | (Vote for ONE)                                                                                                   |
| Palm Beach, FL                                                 | FOR COMMISSIONER OF AGRICULTURE<br>(Vote for ONE)                                          | Morgantown Monongalia Co.                                                                                        |
| FOR U.S. SENATOR<br>(Vote for ONE)                             |                                                                                            |                                                                                                                  |
|                                                                | Fairview Monongalia Co.                                                                    | Write-in, If Any<br>NONPARTISAN BALLOT OF ELECTION OF                                                            |
| Beckley Raleigh Co.                                            | Charleston Kanawha Co.                                                                     | CIRCUIT COURT JUDGE<br>21ST JUDICIAL CIRCUIT - DIVISION 3                                                        |
| Charles Town Jefferson Co.                                     | ROY RAMEY     Lesage     Cabell Co.                                                        | (Vote for ONE)                                                                                                   |
| JANET McNULTY<br>Martinsburg Berkeley Co.                      | FOR ATTORNEY GENERAL                                                                       | PERRI JO DeCHRISTOPHER     Star City     Monongalia Co.                                                          |
| C ZANE LAWHORN<br>Princeton Mercer Co.                         | (Vote for ONE)                                                                             |                                                                                                                  |
| JIM JUSTICE     Lewisburg     Greenbrier Co.                   | O MIKE STUART<br>South Charleston Kanawha Co.                                              | Write-In, If Any                                                                                                 |
| DON LINDSAY     Lost River Hardy Co.                           | O JOHN "JB" McCUSKEY<br>Charleston Kanawha Co.                                             | NONPARTISAN BALLOT OF ELECTION OF<br>FAMILY COURT JUDGE                                                          |
| BRYAN McKINNEY     Inwood     Berkeley Co.                     | FOR STATE SENATOR                                                                          | 20TH FAMILY COURT CIRCUIT - DIVISION 1<br>(Vote for ONE)                                                         |
| FOR U.S. HOUSE OF REPRESENTATIVES                              | 13TH SENATORIAL DISTRICT<br>(Vote for ONE)                                                 | MATTHEW THORN     Morgantown     Monongalia Co.                                                                  |
| 2ND CONGRESSIONAL DISTRICT<br>(Vote for ONE)                   | O JONATHAN BOARD<br>Fairmont Marion Co.                                                    | • • • • • • • • • • • • • • • • • • •                                                                            |
| → DENNIS "NATE" CAIN<br>Hedgesville Berkeley Co.               | FOR MEMBER OF HOUSE OF DELEGATES                                                           | Write-in, If Any                                                                                                 |
| JOSEPH (JOE) EARLEY     Bridgeport Harrison Co.                | 81ST DELEGATE DISTRICT<br>(Vote for ONE)                                                   | NONPARTISAN BALLOT OF ELECTION OF<br>FAMILY COURT JUDGE                                                          |
| CHRIS "MOOKIE" WALKER<br>Martinsburg Berkeley Co.              | NO CANDIDATE(S) FILED                                                                      | 20TH FAMILY COURT CIRCUIT - DIVISION 2<br>(Vote for ONE)                                                         |
| RILEY MOORE     Harpers Ferry     Jefferson Co.                | NONPARTISAN BALLOT ELECTION OF<br>JUDICIAL OFFICERS                                        | JEFF CULPEPPER     Morgantown     Monongalia Co.                                                                 |
| ALEXANDER GAASERUD                                             | NONPARTISAN BALLOT OF FLECTION OF                                                          |                                                                                                                  |
| Parkersburg Wood Co. STATE TICKET                              | JUSTICE OF THE SUPREME COURT OF<br>APPEALS OF WEST VIRGINIA - DIVISION 1<br>(Vote for ONE) |                                                                                                                  |
|                                                                | HALEY BUNN                                                                                 | Write-in, If Any NONPARTISAN BALLOT OF ELECTION OF                                                               |
| FOR GOVERNOR<br>(Vote for ONE)                                 | Charleston Kanawha Co.                                                                     | MAGISTRATE - DIVISION 1<br>(Vote for ONE)                                                                        |
|                                                                |                                                                                            |                                                                                                                  |
| Harpers Ferry Jefferson Co.                                    | Write-in, If Any<br>NONPARTISAN BALLOT OF ELECTION OF                                      | Monongalia Co.                                                                                                   |
| Chloe Calhoun Co.                                              | JUSTICE OF THE SUPREME COURT OF<br>APPEALS OF WEST VIRGINIA - DIVISION 2                   |                                                                                                                  |
| Charleston Kanawha Co.                                         | (Vote for ONE)                                                                             |                                                                                                                  |
| Charleston Kanawha Co.                                         | Berkeley Springs Morgan Co.                                                                | NONPARTISAN BALLOT OF ELECTION OF<br>MAGISTRATE - DIVISION 2                                                     |
| Huntington Cabell Co.                                          |                                                                                            | (Vote for ONE)                                                                                                   |
| Poca Putnam Co.                                                | Write-in, If Any<br>NONPARTISAN BALLOT OF ELECTION OF                                      | Monongalia Co.                                                                                                   |
| FOR SECRETARY OF STATE<br>(Vote for ONE)                       | JUDGE OF THE INTERMEDIATE<br>COURT OF APPEALS - DIVISION 1                                 | •                                                                                                                |
| KEN REED                                                       | (Vote for ONE)                                                                             | Write-in, If Any                                                                                                 |
| Hedgesville Morgan Co.                                         | Charleston Kanawha Co.                                                                     | NONPARTISAN BALLOT OF ELECTION OF<br>MAGISTRATE - DIVISION 3                                                     |
| South Charleston Kanawha Co.                                   | Wheeling Ohio Co.                                                                          | (Vote for ONE)                                                                                                   |
| Charleston Kanawha Co.                                         | Charleston Kanawha Co.                                                                     | O PETE TENNANT Monongalia Co.                                                                                    |
| BRIAN WOOD     Winfield     Putnam Co.                         | 0                                                                                          | CHARLES D. HARTZOG Monongalia Co.                                                                                |
|                                                                | Write-in, If Any                                                                           | •                                                                                                                |
|                                                                |                                                                                            | Write-in, If Any                                                                                                 |
|                                                                |                                                                                            | VOTE BOTH SIDES                                                                                                  |
|                                                                |                                                                                            |                                                                                                                  |
| POLL CLERKS                                                    | POLL CLERKS                                                                                | PRECINCT 32<br>Typ:01 Seq:0012 Spl:01                                                                            |