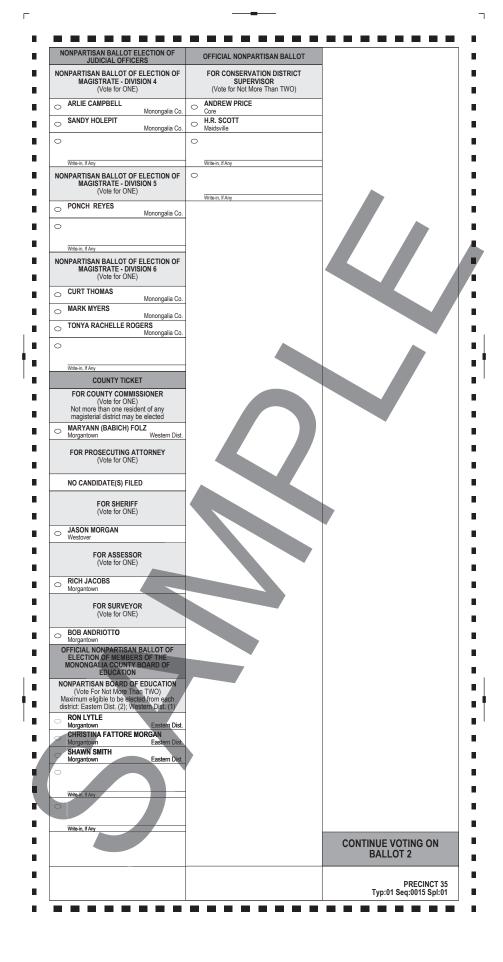

| OFFICIAL BALLOT OF THE REPUBLICAN PARTY BALLOT 1 OF 2           |                                                                                                               |                                                                                                                  |
|-----------------------------------------------------------------|---------------------------------------------------------------------------------------------------------------|------------------------------------------------------------------------------------------------------------------|
| Monongalia County, WV                                           | Primary Election                                                                                              | May 14, 2024                                                                                                     |
| NSTRUCTIONS TO VOTER<br>To vote you must darken the oval (  )   | STATE TICKET                                                                                                  | NONPARTISAN BALLOT ELECTION OF<br>JUDICIAL OFFICERS                                                              |
| or on your next to the candidate or issue of your choice.       | FOR AUDITOR<br>(Vote for ONE)                                                                                 | NONPARTISAN BALLOT OF ELECTION OF<br>CIRCUIT COURT JUDGE<br>21ST JUDICIAL CIRCUIT - DIVISION 1<br>(Vote for ONE) |
| NATIONAL TICKET                                                 | TRICIA JACKSON     Harpers Ferry     Jefferson Co.                                                            | MICHAEL SIMMS     Morgantown     Monongalia Co.                                                                  |
| FOR PRESIDENT                                                   | MARK HUNT     Charleston     Kanawha Co.                                                                      | NATALIE J. SAL     Westover     Monongalia Co.                                                                   |
| (Vote for ONE)                                                  | CALEB L. HANNA<br>Charleston Kanawha Co.                                                                      | PAUL GWALTNEY     Morgantown     Monongalia Co.                                                                  |
| NIKKI R. HALEY     Kiawah Island, SC                            | ERIC L. HOUSEHOLDER     Martinsburg     Berkeley Co.                                                          |                                                                                                                  |
| RYAN L. BINKLEY                                                 |                                                                                                               |                                                                                                                  |
| Dallas, TX  RACHEL HANNA MoHAWK SWIFT                           | FOR TREASURER<br>(Vote for ONE)                                                                               | NONPARTISAN BALLOT OF ELECTION OF                                                                                |
|                                                                 | C LARRY PACK                                                                                                  | CIRCUIT COURT JUDGE<br>21ST JUDICIAL CIRCUIT - DIVISION 2                                                        |
|                                                                 | Chaneston Kanawna Co.                                                                                         | (Vote for ONE)                                                                                                   |
| Palm Beach, FL                                                  | FOR COMMISSIONER OF AGRICULTURE<br>(Vote for ONE)                                                             | Morgantown Monongalia Co.                                                                                        |
| FOR U.S. SENATOR<br>(Vote for ONE)                              | KENT LEONHARDT                                                                                                |                                                                                                                  |
|                                                                 | Fairview Monongalia Co.                                                                                       | Write-in, If Any<br>NONPARTISAN BALLOT OF ELECTION OF                                                            |
| Beckley Raleigh Co.                                             | Charleston Kanawha Co.                                                                                        | CIRCUIT COURT JUDGE                                                                                              |
| Charles Town Jefferson Co.                                      | Cabell Co.                                                                                                    | (Vote for ONE)                                                                                                   |
| Martinsburg Berkeley Co.                                        | FOR ATTORNEY GENERAL<br>(Vote for ONE)                                                                        | Star City Monongalia Co.                                                                                         |
| ZANE LAWHORN     Princeton     Mercer Co.     JIM JUSTICE       |                                                                                                               |                                                                                                                  |
| Lewisburg Greenbrier Co.                                        | South Charleston Kanawha Co.                                                                                  | Write-in, If Any                                                                                                 |
| DON LINDSAY<br>Lost River Hardy Co.                             | O JOHN "JB" McCUSKEY<br>Charleston Kanawha Co.                                                                | NONPARTISAN BALLOT OF ELECTION OF<br>FAMILY COURT JUDGE                                                          |
| BRYAN McKINNEY<br>Inwood Berkeley Co.                           | FOR STATE SENATOR<br>13TH SENATORIAL DISTRICT                                                                 | 20TH FAMILY COURT CIRCUIT - DIVISION 1<br>(Vote for ONE)                                                         |
| FOR U.S. HOUSE OF REPRESENTATIVES<br>2ND CONGRESSIONAL DISTRICT | (Vote for ONE)                                                                                                | MATTHEW THORN Morgantown Monongalia Co.                                                                          |
| (Vote for ONE)                                                  | O JONATHAN BOARD Marion Co.                                                                                   | •                                                                                                                |
| DENNIS "NATE" CAIN<br>Hedgesville Berkeley Co.                  | FOR MEMBER OF HOUSE OF DELEGATES<br>79TH DELEGATE DISTRICT                                                    | Write-in, If Any                                                                                                 |
| JOSEPH (JOE) EARLEY<br>Bridgeport Harrison Co.                  | (Vote for ONE)                                                                                                | NONPARTISAN BALLOT OF ELECTION OF<br>FAMILY COURT JUDGE                                                          |
| CHRIS "MOOKIE" WALKER<br>Martinsburg Berkeley Co.               | NO CANDIDATE(S) FILED                                                                                         | 20TH FAMILY COURT CIRCUIT - DIVISION 2<br>(Vote for ONE)                                                         |
| RILEY MOORE<br>Harpers Ferry Jefferson Co.                      | NONPARTISAN BALLOT ELECTION OF<br>JUDICIAL OFFICERS                                                           | JEFF CULPEPPER     Morgantown     Monongalia Co.                                                                 |
| ALEXANDER GAASERUD     Parkersburg Wood Co.                     | NONPARTISAN BALLOT OF ELECTION OF<br>JUSTICE OF THE SUPREME COURT OF<br>APPEALS OF WEST VIRGINIA - DIVISION 1 | •                                                                                                                |
| STATE TICKET                                                    | APPEALS OF WEST VIRGINIA - DIVISION 1<br>(Vote for ONE)                                                       | Write-in, If Any                                                                                                 |
| FOR GOVERNOR                                                    | Charleston Kanawha Co.                                                                                        | NONPARTISAN BALLOT OF ELECTION OF                                                                                |
| (Vote for ONE)                                                  |                                                                                                               | MAGISTRATE - DIVISION 1<br>(Vote for ONE)                                                                        |
| PATRICK MORRISEY     Harpers Ferry     Jefferson Co.            | Write-in, If Any,                                                                                             | RON BANE     Monongalia Co.                                                                                      |
| Chloe Calhoun Co.                                               | NONPARTISAN BALLOT OF ELECTION OF<br>JUSTICE OF THE SUPREME COURT OF                                          | •                                                                                                                |
| Charleston Kanawha Co.                                          | APPEALS OF WEST VIRGINIA - DIVISION 2<br>(Vote for ONE)                                                       | Write-in, If Any                                                                                                 |
| Charleston Kanawha Co.                                          | CHARLES S TRUMP IV<br>Berkeley Springs Morgan Co.                                                             | NONPARTISAN BALLOT OF ELECTION OF                                                                                |
| CHRIS MILLER<br>Huntington Cabell Co.                           |                                                                                                               | MAGISTRATE - DIVISION 2<br>(Vote for ONE)                                                                        |
| MITCH ROBERTS     Poca     Putnam Co.                           | Write-in, If Any                                                                                              | TIM POCIUS Monongalia Co.                                                                                        |
| FOR SECRETARY OF STATE                                          | NONPARTISAN BALLOT OF ELECTION OF<br>JUDGE OF THE INTERMEDIATE                                                |                                                                                                                  |
| (Vote for ONE)                                                  | COURT OF APPEALS - DIVISION 1<br>(Vote for ONE)                                                               |                                                                                                                  |
| KEN REED                                                        | S. RYAN WHITE                                                                                                 | Write-in, If Any NONPARTISAN BALLOT OF ELECTION OF                                                               |
| Hedgesville Morgan Co.                                          | Charleston Kanawha Co.<br>ELGINE HECETA McARDLE                                                               | MAGISTRATE - DIVISION 3<br>(Vote for ONE)                                                                        |
| KRIS WARNER                                                     | MYCHAL S. SCHULZ                                                                                              | PETE TENNANT                                                                                                     |
| BRIAN WOOD                                                      | Charleston Kanawha Co.                                                                                        | CHARLES D. HARTZOG                                                                                               |
| Winfield Putnam Co.                                             | -                                                                                                             | Monongalia Co.                                                                                                   |
|                                                                 | Write-in, If Any                                                                                              |                                                                                                                  |
|                                                                 |                                                                                                               | Write-in, If Any VOTE BOTH SIDES                                                                                 |
|                                                                 |                                                                                                               |                                                                                                                  |
|                                                                 |                                                                                                               | PRECINCT 35                                                                                                      |
| POLL CLERKS                                                     | POLL CLERKS                                                                                                   | Typ:01 Seq:0015 Spl:01                                                                                           |