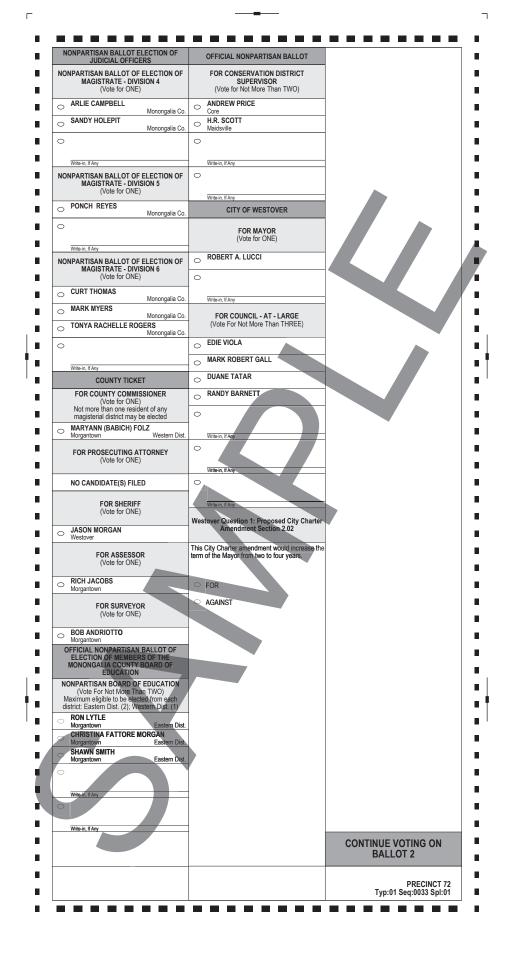

|                                                                 | OFFICIAL BALLOT OF THE REPUBLICAN PARTY BALLOT 1 OF 2                                                         |                                                                                                                  |  |
|-----------------------------------------------------------------|---------------------------------------------------------------------------------------------------------------|------------------------------------------------------------------------------------------------------------------|--|
| Monongalia County, WV                                           | Primary Election                                                                                              | May 14, 2024                                                                                                     |  |
| NSTRUCTIONS TO VOTER                                            | STATE TICKET                                                                                                  | NONPARTISAN BALLOT ELECTION OF<br>JUDICIAL OFFICERS                                                              |  |
| or on your next to the candidate or issue of your choice.       | FOR AUDITOR<br>(Vote for ONE)                                                                                 | NONPARTISAN BALLOT OF ELECTION OF<br>CIRCUIT COURT JUDGE<br>21ST JUDICIAL CIRCUIT - DIVISION 1<br>(Vote for ONE) |  |
| NATIONAL TICKET                                                 | TRICIA JACKSON     Harpers Ferry     Jefferson Co.                                                            | MICHAEL SIMMS     Morgantown     Monongalia Co.                                                                  |  |
| FOR PRESIDENT                                                   | MARK HUNT     Charleston     Kanawha Co.                                                                      | NATALIE J. SAL     Westover     Monongalia Co.                                                                   |  |
| (Vote for ONE)                                                  | CALEB L. HANNA<br>Charleston Kanawha Co.                                                                      | PAUL GWALTNEY Morgantown Monongalia Co.                                                                          |  |
| NIKKI R. HALEY     Kiawah Island, SC                            | ERIC L. HOUSEHOLDER     Martinsburg     Berkeley Co.                                                          |                                                                                                                  |  |
| RYAN L. BINKLEY                                                 | , , , , , , , , , , , , , , , , , , , ,                                                                       |                                                                                                                  |  |
| Dallas, TX  RACHEL HANNA MoHAWK SWIFT                           | FOR TREASURER<br>(Vote for ONE)                                                                               | NONPARTISAN BALLOT OF ELECTION OF                                                                                |  |
|                                                                 | O LARRY PACK                                                                                                  | CIRCUIT COURT JUDGE<br>21ST JUDICIAL CIRCUIT - DIVISION 2                                                        |  |
| DONALD J. TRUMP                                                 | Charleston Kanawha Co.                                                                                        | (Vote for ONE)                                                                                                   |  |
| Palm Beach, FL                                                  | FOR COMMISSIONER OF AGRICULTURE<br>(Vote for ONE)                                                             | Morgantown Monongalia Co.                                                                                        |  |
| FOR U.S. SENATOR<br>(Vote for ONE)                              | KENT LEONHARDT                                                                                                |                                                                                                                  |  |
|                                                                 | Fairview Monongalia Co.                                                                                       | Write-in, If Any<br>NONPARTISAN BALLOT OF ELECTION OF                                                            |  |
| Beckley Raleigh Co.                                             | Charleston Kanawha Co.                                                                                        | CIRCUIT COURT JUDGE                                                                                              |  |
| Charles Town Jefferson Co.                                      | Cabell Co.                                                                                                    | (Vote for ONE)                                                                                                   |  |
| Martinsburg Berkeley Co.                                        | FOR ATTORNEY GENERAL<br>(Vote for ONE)                                                                        | Star City Monongalia Co.                                                                                         |  |
| ZANE LAWHORN     Princeton Mercer Co.     JIM JUSTICE           |                                                                                                               |                                                                                                                  |  |
| Lewisburg Greenbrier Co.                                        | South Charleston Kanawha Co.                                                                                  | Write-in, If Any                                                                                                 |  |
| DON LINDSAY<br>Lost River Hardy Co.                             | O JOHN "JB" McCUSKEY<br>Charleston Kanawha Co.                                                                | NONPARTISAN BALLOT OF ELECTION OF<br>FAMILY COURT JUDGE                                                          |  |
| BRYAN McKINNEY<br>Inwood Berkeley Co.                           | FOR STATE SENATOR<br>13TH SENATORIAL DISTRICT                                                                 | 20TH FAMILY COURT CIRCUIT - DIVISION 1<br>(Vote for ONE)                                                         |  |
| FOR U.S. HOUSE OF REPRESENTATIVES<br>2ND CONGRESSIONAL DISTRICT | (Vote for ONE)                                                                                                | MATTHEW THORN Morgantown Monongalia Co.                                                                          |  |
| (Vote for ONE)                                                  | <ul> <li>JONATHAN BOARD<br/>Fairmont Marion Co.</li> </ul>                                                    | •                                                                                                                |  |
| DENNIS "NATE" CAIN<br>Hedgesville Berkeley Co.                  | FOR MEMBER OF HOUSE OF DELEGATES<br>77TH DELEGATE DISTRICT                                                    | Write-in, If Any                                                                                                 |  |
| JOSEPH (JOE) EARLEY<br>Bridgeport Harrison Co.                  | (Vote for ONE)                                                                                                | NONPARTISAN BALLOT OF ELECTION OF<br>FAMILY COURT JUDGE                                                          |  |
| CHRIS "MOOKIE" WALKER<br>Martinsburg Berkeley Co.               | JOE STATLER<br>Core Monongalia Co.                                                                            | 20TH FAMILY COURT CIRCUIT - DIVISION 2<br>(Vote for ONE)                                                         |  |
| RILEY MOORE<br>Harpers Ferry Jefferson Co.                      | NONPARTISAN BALLOT ELECTION OF<br>JUDICIAL OFFICERS                                                           | O JEFF CULPEPPER<br>Morgantown Monongalia Co.     ■                                                              |  |
| C ALEXANDER GAASERUD<br>Parkersburg Wood Co.                    | NONPARTISAN BALLOT OF ELECTION OF<br>JUSTICE OF THE SUPREME COURT OF<br>APPEALS OF WEST VIRGINIA - DIVISION 1 | •                                                                                                                |  |
| STATE TICKET                                                    | APPEALS OF WEST VIRGINIA - DIVISION 1<br>(Vote for ONE)                                                       | Write-in, If Any                                                                                                 |  |
| FOR GOVERNOR                                                    | HALEY BUNN<br>Charleston Kanawha Co.                                                                          | NONPARTISAN BALLOT OF ELECTION OF                                                                                |  |
| (Vote for ONE)                                                  |                                                                                                               | MAGISTRATE - DIVISION 1<br>(Vote for ONE)                                                                        |  |
| PATRICK MORRISEY     Harpers Ferry     Jefferson Co.            | Write-in, If Any                                                                                              | RON BANE     Monongalia Co.                                                                                      |  |
| Calhoun Co.                                                     | NONPARTISAN BALLOT OF ELECTION OF<br>JUSTICE OF THE SUPREME COURT OF                                          | •                                                                                                                |  |
| Charleston Kanawha Co.                                          | APPEALS OF WEST VIRGINIA - DIVISION 2<br>(Vote for ONE)                                                       | Write-in, If Any                                                                                                 |  |
| Charleston Kanawha Co.                                          | CHARLES S TRUMP IV<br>Berkeley Springs Morgan Co.                                                             | NONPARTISAN BALLOT OF ELECTION OF                                                                                |  |
| CHRIS MILLER<br>Huntington Cabell Co.                           | ·                                                                                                             | MAGISTRATE - DIVISION 2<br>(Vote for ONE)                                                                        |  |
| MITCH ROBERTS     Poca     Putnam Co.                           | Write-in If Δην                                                                                               | TIM POCIUS Monongalia Co.                                                                                        |  |
| FOR SECRETARY OF STATE                                          | Write-in, If Any<br>NONPARTISAN BALLOT OF ELECTION OF<br>JUDGE OF THE INTERMEDIATE                            |                                                                                                                  |  |
| (Vote for ONE)                                                  | COURT OF APPEALS - DIVISION 1<br>(Vote for ONE)                                                               | Mille in 16 Anu                                                                                                  |  |
| KEN REED<br>Hedgesville Morgan Co.                              | S. RYAN WHITE                                                                                                 | Write-in, If Any NONPARTISAN BALLOT OF ELECTION OF                                                               |  |
| DOUG SKAFF JR.                                                  | ELGINE HECETA McARDLE                                                                                         | MAGISTRATE - DIVISION 3<br>(Vote for ONE)                                                                        |  |
| KRIS WARNER                                                     | MYCHAL S. SCHULZ                                                                                              | PETE TENNANT                                                                                                     |  |
| BRIAN WOOD                                                      | Charleston Kanawha Co.                                                                                        | CHARLES D. HARTZOG                                                                                               |  |
| Winfield Putnam Co.                                             |                                                                                                               | Monongalia Co.                                                                                                   |  |
|                                                                 | Write-in, If Any                                                                                              |                                                                                                                  |  |
|                                                                 |                                                                                                               | Write-In, If Any VOTE BOTH SIDES                                                                                 |  |
|                                                                 |                                                                                                               |                                                                                                                  |  |
|                                                                 |                                                                                                               | PRECINCT 72                                                                                                      |  |
| POLL CLERKS                                                     | POLL CLERKS                                                                                                   | PRECINCT 72<br>Typ:01 Seq:0033 Spl:01                                                                            |  |