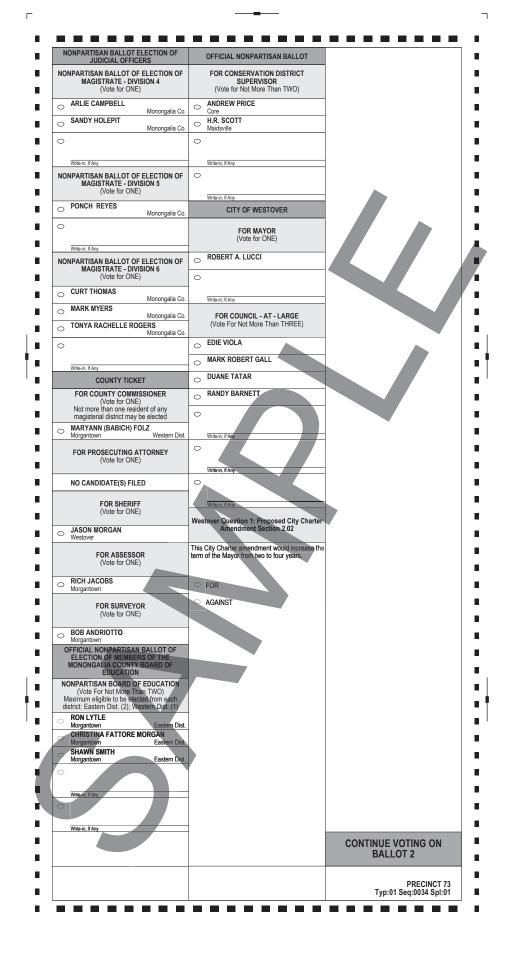

| OFFICIAL BALLO                                                                                       | OT OF THE REPUBLICAN                                                                                          | PARTY BALLOT 1 OF 2                                                                                              |
|------------------------------------------------------------------------------------------------------|---------------------------------------------------------------------------------------------------------------|------------------------------------------------------------------------------------------------------------------|
| Monongalia County, WV                                                                                | Primary Election                                                                                              | May 14, 2024                                                                                                     |
| INSTRUCTIONS TO VOTER                                                                                | STATE TICKET                                                                                                  | NONPARTISAN BALLOT ELECTION OF<br>JUDICIAL OFFICERS                                                              |
| To vote you must darken the oval ( )<br>completely next to the candidate or issue<br>of your choice. | FOR AUDITOR<br>(Vote for ONE)                                                                                 | NONPARTISAN BALLOT OF ELECTION OF<br>CIRCUIT COURT JUDGE<br>21ST JUDICIAL CIRCUIT - DIVISION 1<br>(Vote for ONE) |
| NATIONAL TICKET                                                                                      | TRICIA JACKSON<br>Harpers Ferry Jefferson Co.     MARK HUNT                                                   | MICHAEL SIMMS     Morgantown     Monongalia Co.     NATALIE J. SAL                                               |
| FOR PRESIDENT<br>(Vote for ONE)                                                                      | Charleston Kanawha Co.<br>CALEB L. HANNA<br>Charleston Kanawha Co.                                            | Maratice 3. SAL     Westover Monongalia Co.     PAUL GWALTNEY     Morgantown Monongalia Co.                      |
| NIKKI R. HALEY<br>Kiawah Island, SC                                                                  | ERIC L. HOUSEHOLDER     Martinsburg     Berkeley Co.                                                          | 0                                                                                                                |
| RYAN L. BINKLEY     Dallas, TX                                                                       | FOR TREASURER                                                                                                 |                                                                                                                  |
| RACHEL HANNA MoHAWK SWIFT                                                                            | (Vote for ONE)                                                                                                | Write-in, If Any<br>NONPARTISAN BALLOT OF ELECTION OF                                                            |
|                                                                                                      | LARRY PACK                                                                                                    | CIRCUIT COURT JUDGE<br>21ST JUDICIAL CIRCUIT - DIVISION 2                                                        |
|                                                                                                      | Charleston Kanawha Co.                                                                                        | (Vote for ONE)                                                                                                   |
| Palm Beach, FL                                                                                       | FOR COMMISSIONER OF AGRICULTURE<br>(Vote for ONE)                                                             | Morgantown Monongalia Co.                                                                                        |
| FOR U.S. SENATOR<br>(Vote for ONE)                                                                   | KENT LEONHARDT                                                                                                |                                                                                                                  |
|                                                                                                      | Fairview Monongalia Co.                                                                                       | Write-in, If Any<br>NONPARTISAN BALLOT OF ELECTION OF                                                            |
| Beckley Raleigh Co.                                                                                  | Charleston Kanawha Co.                                                                                        | CIRCUIT COURT JUDGE<br>21ST JUDICIAL CIRCUIT - DIVISION 3                                                        |
| ALEXANDER X. MOONEY<br>Charles Town Jefferson Co.                                                    | ROY RAMEY     Lesage     Cabell Co.                                                                           | (Vote for ONE)                                                                                                   |
| O JANET MCNULTY<br>Martinsburg Berkeley Co.                                                          | FOR ATTORNEY GENERAL                                                                                          | O PERRI JO DeCHRISTOPHER     Star City     Monongalia Co.                                                        |
| <ul> <li>ZANE LAWHORN<br/>Princeton Mercer Co.</li> </ul>                                            | (Vote for ONE)                                                                                                |                                                                                                                  |
| O JIM JUSTICE<br>Lewisburg Greenbrier Co.                                                            | MIKE STUART<br>South Charleston     Kanawha Co.                                                               | Write-In, If Any                                                                                                 |
| O DON LINDSAY<br>Lost River Hardy Co.                                                                | O JOHN "JB" McCUSKEY<br>Charleston Kanawha Co.                                                                | NONPARTISAN BALLOT OF ELECTION OF<br>FAMILY COURT JUDGE                                                          |
| BRYAN McKINNEY     Inwood     Berkeley Co.                                                           | FOR STATE SENATOR                                                                                             | 20TH FAMILY COURT CIRCUIT - DIVISION 1<br>(Vote for ONE)                                                         |
| FOR U.S. HOUSE OF REPRESENTATIVES                                                                    | 2ND SENATORIAL DISTRICT<br>(Vote for ONE)                                                                     | MATTHEW THORN                                                                                                    |
| 2ND CONGRESSIONAL DISTRICT<br>(Vote for ONE)                                                         |                                                                                                               | Morgantown Monongalia Co.                                                                                        |
| DENNIS "NATE" CAIN                                                                                   | Glen Dale Marshall Co.                                                                                        | -                                                                                                                |
| Hedgesville Berkeley Co.                                                                             | Maidsville Monongalia Co.                                                                                     | Write-in, If Any<br>NONPARTISAN BALLOT OF ELECTION OF                                                            |
| Bridgeport Harrison Co.                                                                              | FOR MEMBER OF HOUSE OF DELEGATES<br>77TH DELEGATE DISTRICT<br>(Vote for ONE)                                  | FAMILY COURT JUDGE<br>20TH FAMILY COURT CIRCUIT - DIVISION 2                                                     |
| Martinsburg Berkeley Co.                                                                             | IOE STATIER                                                                                                   | (Vote for ONE)                                                                                                   |
| Harpers Ferry Jefferson Co.                                                                          | Core Monongalia Co.                                                                                           | Morgantown Monongalia Co.                                                                                        |
| Parkersburg Wood Co.                                                                                 | JUDICIAL OFFICERS                                                                                             | 0                                                                                                                |
| STATE TICKET                                                                                         | NONPARTISAN BALLOT OF ELECTION OF<br>JUSTICE OF THE SUPREME COURT OF<br>APPEALS OF WEST VIRGINIA - DIVISION 1 | Write-in, If Any                                                                                                 |
| FOR GOVERNOR                                                                                         | (Vote for ONE)                                                                                                | NONPARTISAN BALLOT OF ELECTION OF<br>MAGISTRATE - DIVISION 1                                                     |
| (Vote for ONE)                                                                                       | Charleston Kanawha Co.                                                                                        | (Vote for ONE)                                                                                                   |
| <ul> <li>PATRICK MORRISEY<br/>Harpers Ferry Jefferson Co.</li> </ul>                                 |                                                                                                               | RON BANE     Monongalia Co.                                                                                      |
| O KEVIN "KC" CHRISTIAN<br>Chloe Calhoun Co.                                                          | Write-in, If Any                                                                                              | 0                                                                                                                |
| O MOORE CAPITO<br>Charleston Kanawha Co.                                                             | NONPARTISAN BALLOT OF ELECTION OF<br>JUSTICE OF THE SUPREME COURT OF                                          | Write-in, If Any                                                                                                 |
| MAC WARNER     Charleston     Kanawha Co.                                                            | APPEALS OF WEST VIRGINIA - DIVISION 2<br>(Vote for ONE)                                                       | NONPARTISAN BALLOT OF ELECTION OF                                                                                |
| Charleston Cabell Co.                                                                                | CHARLES S TRUMP IV<br>Berkeley Springs Morgan Co.                                                             | MAGISTRATE - DIVISION 2<br>(Vote for ONE)                                                                        |
| MITCH ROBERTS                                                                                        |                                                                                                               | TIM POCIUS                                                                                                       |
| Poca Pulham Co.                                                                                      |                                                                                                               | Monongalia Co.                                                                                                   |
| FOR SECRETARY OF STATE<br>(Vote for ONE)                                                             | Write-in, If Any<br>NONPARTISAN BALLOT OF ELECTION OF                                                         |                                                                                                                  |
| KEN REED                                                                                             | JUDGE OF THE INTERMEDIATE<br>COURT OF APPEALS - DIVISION 1                                                    |                                                                                                                  |
| Hedgesville Morgan Co.                                                                               | (Vote for ONE)                                                                                                | NONPARTISAN BALLOT OF ELECTION OF<br>MAGISTRATE - DIVISION 3<br>(Vote for ONE)                                   |
| South Charleston Kanawha Co.                                                                         | Charleston Kanawha Co.                                                                                        |                                                                                                                  |
| Charleston Kanawha Co.                                                                               | Wheeling Ohio Co.                                                                                             | Monongalia Co.                                                                                                   |
| BRIAN WOOD<br>Winfield Putnam Co.                                                                    | Charleston Kanawha Co.                                                                                        | CHARLES D. HARTZOG<br>Monongalia Co.                                                                             |
|                                                                                                      | 0                                                                                                             | 0                                                                                                                |
|                                                                                                      | Write-in, If Any                                                                                              | Write-in, If Any                                                                                                 |
|                                                                                                      |                                                                                                               | VOTE BOTH SIDES                                                                                                  |
|                                                                                                      |                                                                                                               | PRECINCT 73                                                                                                      |